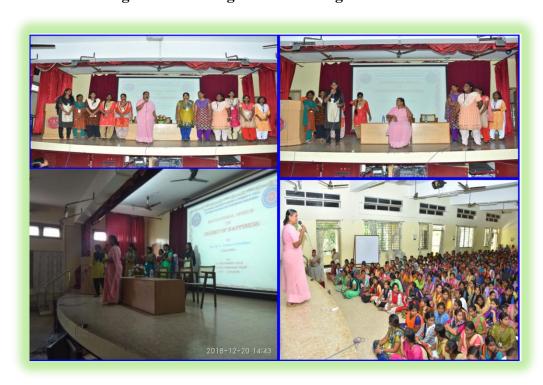

ng disorders. She said that depression is the number one cause of disability worldwide and is one of the most significant contributors to the global burden of disease, greatly impacting individuals and their families mentally, physically, socially, and financially. "Mental illness affects everyone no matter their race, gender, culture, age, ethnicity, or sexual orientation", she added. She concluded that mental health is the secret to happiness which helps to reach the destination at an ease.

**OUTCOME:** The students learned the importance of mental health and learned how to keep a healthy mind.



Criterion : III – Research, Innovations and Extension

Metric : 3.6.3 & 3.6.4 Extension Activities

**Year** : 2018 – 2019



### The chief guest addressing and interacting with the students



#### PARTICIPANTS LIST

| S.No. | MAJOR      | NAME           |
|-------|------------|----------------|
| 1     | II MATHS   | PANDILAKSHMI.T |
| 2     | II MATHS   | SWARNAMBIGAI.G |
| 3     | II MATHS   | SWEDHAA.K      |
| 4     | II PHYSICS | L. KARUNYA     |
| 5     | II PHYSICS | A. GNANA MALAR |
| 6     | II PHYSICS | M. SHRINIDHY   |



Criterion : III – Research, Innovations and Extension

Metric : 3.6.3 & 3.6.4 Extension Activities

Year : 2018 – 2019



| 7  | II PHYSICS | M. SURIYA PRABHA        |
|----|------------|-------------------------|
| 8  | I PHYSICS  | PRATHIKSHA.S            |
| 9  | I PHYSICS  | KANISIYA.R.             |
| 10 | IMATHS     | SWEDHAA.K               |
| 11 | I MATHS    | SUBALAKSHMI.M           |
| 12 | I MATHS    | SHAMALA.V               |
| 13 |