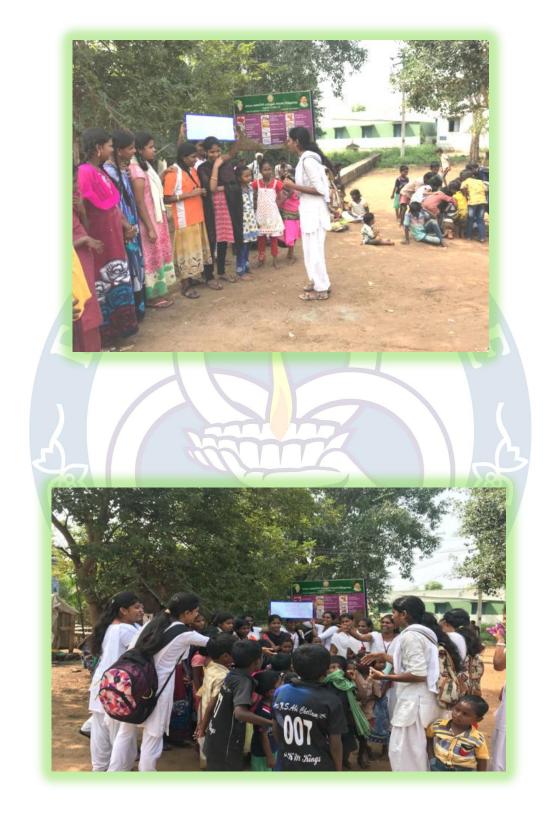

Date of the Activity : 11-10-2018

An extension activity was organized on 11.10.2018 at Kattakulam village in the district of Madurai. A team of 20 students from our college accompanied by one of our faculty members planned the agenda and executed the same.

### **Activities**

- 1. Speech was given on Dengue Awareness.
- 2. General Maths and English classes were taken by our students to children in the village.

SIVUL

MAD

3. Training on Handicrafts was given to the people in the village.

### Speech on dengue awareness