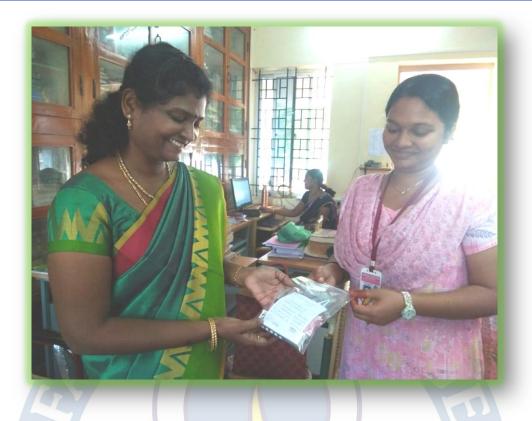

### **PHOTO**

The First Aid Kit distributed by Youth Red Cross

Dr. Helena, Head -of the department of Mathematics, Shift II receiving the first aid kit from the Youth Red Cross Student

ADURA