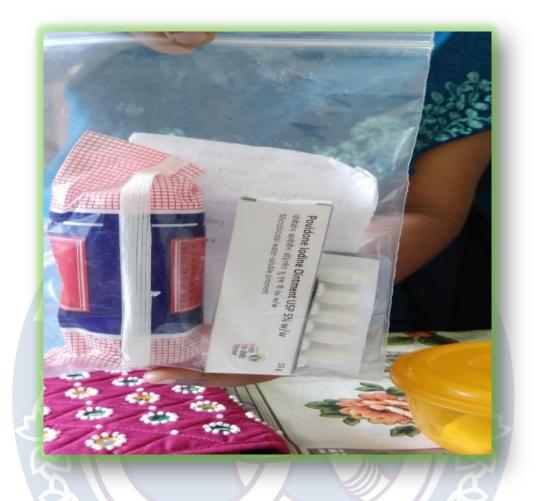

### **PHOTO**

The First Aid Kit distributed by Youth Red Cross

Dr. Helena, Head -of the department of Mathematics, Shift II receiving the first aid kit from the Youth Red Cross Student

ADURA