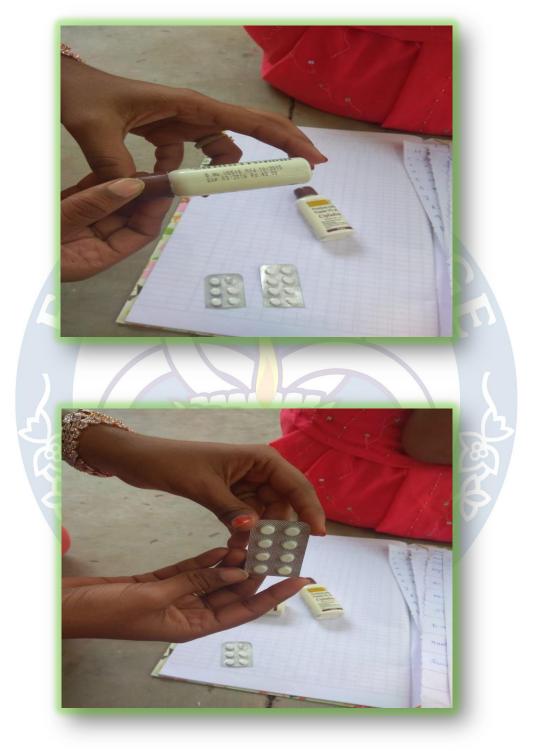

### Topic : Survey on the availability of medicines in departments

Students of YRC had a survey on the availability of medicines in both the regular and self financed departments of Fatima College on 22 November 2018. Students were divided into groups. Each group went and checked in their allotted departments and checked the medicines which were kept for first aid. The French, Hindi departments and English SF had the maximum number of medicines and ointments in their first aid box. The expired medicines were removed. The survey was done for the welfare of the students and the first aid kits were distributed to the self finance departments and the department of Home science.

**<u>OUTCOME</u>**: Students learnt the names of basic medicines and its uses, to check the expiry of the medicines etc.

VA

## **PHOTO**

Students checking the expiry dates of medicines