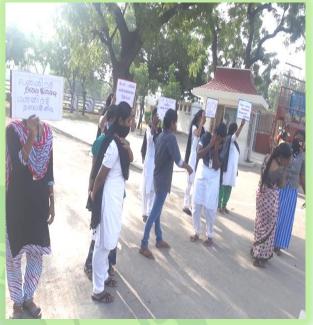

Number of Beneficiaries : Public and Students of Fatima college

: 05-12-2019

Number of Students involved : 12

Date of the Activity

Name of the village

Violence against women is one of the most widespread divesting human rights violations in our country today. It continues to be an obstacle to achieving equality, development, peace as well as to the fulfillment of women human rights. Efforts to prevent and end violence against women at the Global, Regional and National levels show that there is widespread impunity on sexual violence and rape. Fatima College,Madurai, took efforts to eliminate violence against women through the extension activity, the III year students of the Department of History were involved in creating awareness among the public. On Thursday 5.12.2019 they performed a tableau to portraying scenes of women harassment such as kidnapping of women, pouring acid on women's face, and domestic violence. It creates awareness among the by-standers, bus drivers, auto drivers and public passing by in vehicles.

A tableau to portraying scenes of women harassment