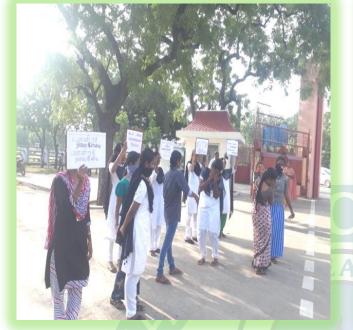

Number of Beneficiaries : Public and Students of Fatima college

: 05-12-2019

Number of Students involved : 12

Date of the Activity

Name of the village

Violence against women is one of the most widespread divesting human rights violations in our country today. It continues to be an obstacle to achieving equality, development, peace as well as to the fulfillment of women human rights. Efforts to prevent and end violence against women at the Global, Regional and National levels show that there is widespread impunity on sexual violence and rape. Fatima College,Madurai, took efforts to eliminate violence against women through the extension activity, the III year students of the Department of History were involved in creating awareness among the public. On Thursday 5.12.2019 they performed a tableau to portraying scenes of women harassment such as kidnapping of women, pouring acid on women's face, and domestic violence. It creates awareness among the by-standers, bus drivers, auto drivers and public passing by in vehicles.

A tableau to portraying scenes of women harassment