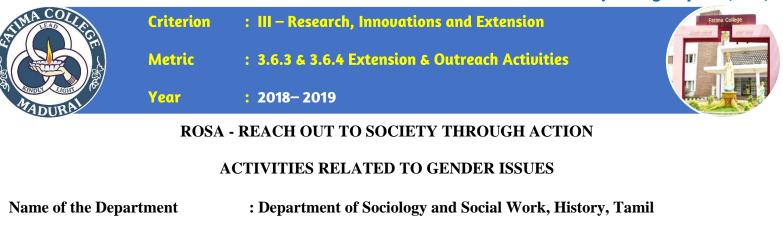

Number of Beneficiaries : Public and Students of Fatima college

: 05-12-2019

Number of Students involved : 12

Date of the Activity

Name of the village

Violence against women is one of the most widespread divesting human rights violations in our country today. It continues to be an obstacle to achieving equality, development, peace as well as to the fulfillment of women human rights. Efforts to prevent and end violence against women at the Global, Regional and National levels show that there is widespread impunity on sexual violence and rape. Fatima College,Madurai, took efforts to eliminate violence against women through the extension activity, the III year students of the Department of History were involved in creating awareness among the public. On Thursday 5.12.2019 they performed a tableau to portraying scenes of women harassment such as kidnapping of women, pouring acid on women's face, and domestic violence. It creates awareness among the by-standers, bus drivers, auto drivers and public passing by in vehicles.

A tableau to portraying scenes of women harassment