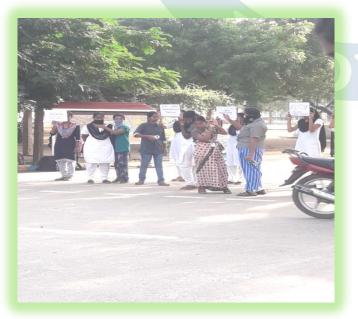

Number of Beneficiaries : Public and Students of Fatima college

: 05-12-2019

Number of Students involved : 12

Date of the Activity

Name of the village

Violence against women is one of the most widespread divesting human rights violations in our country today. It continues to be an obstacle to achieving equality, development, peace as well as to the fulfillment of women human rights. Efforts to prevent and end violence against women at the Global, Regional and National levels show that there is widespread impunity on sexual violence and rape. Fatima College,Madurai, took efforts to eliminate violence against women through the extension activity, the III year students of the Department of History were involved in creating awareness among the public. On Thursday 5.12.2019 they performed a tableau to portraying scenes of women harassment such as kidnapping of women, pouring acid on women's face, and domestic violence. It creates awareness among the by-standers, bus drivers, auto drivers and public passing by in vehicles.

A tableau to portraying scenes of women harassment