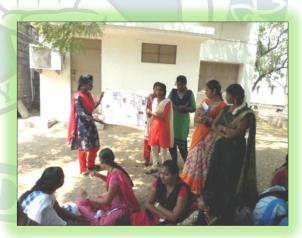

#### **CHART PRESENTATION**

□ Date :27-02-2019

Time :10.00am to 12.00 pm

□ Venue : SM Block

Name of the organizers : AICUF Coordinators

□ No of Participants : 25 AICUF Students

☐ Title/Topic of the activity : Chart presentation

### **Activity Description:**

On 27<sup>th</sup> February 2019, the AICUF club activity was held. All the members of the AICUF assembled in front of SM Block. The students presented their charts on the topic "**Women and Issues**". And based on the presentation marks were given for each group. Students came up with different ideas and explanations. Their presentations were really interesting and all of them actively participated in the presentation.

#### **OUTCOME:**

It was very useful for the students to express their own experiences regarding women issues.