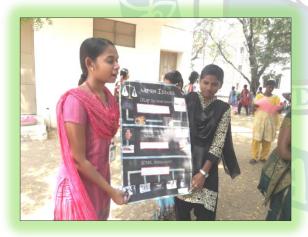

#### **CHART PRESENTATION**

□ Date :27-02-2019

Time :10.00am to 12.00 pm

□ Venue : SM Block

Name of the organizers : AICUF Coordinators

□ No of Participants : 25 AICUF Students

☐ Title/Topic of the activity : Chart presentation

### **Activity Description:**

On 27<sup>th</sup> February 2019, the AICUF club activity was held. All the members of the AICUF assembled in front of SM Block. The students presented their charts on the topic "**Women and Issues**". And based on the presentation marks were given for each group. Students came up with different ideas and explanations. Their presentations were really interesting and all of them actively participated in the presentation.

### Presentation on the topic "Women and Issues"