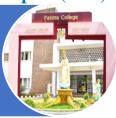

### NAAC – 4<sup>th</sup>CYCLE – Self Study Report (SSR)



Criterion: III – Research, Innovations and Extension

Metric : 3.6.3 & 3.6.4 Extension Activities

**Year** : 2017–2018



#### WOMEN CELL OF FATIMA COLLEGE

#### **SESSION ON GENDER ISSUES**

Legal rights of Women

Date: 14-02-2018

**Time: 2 PM – 4 PM** 

**Venue: MBH** 

No of Participants: 25

**Topic:** Legal rights of Women

**Chief Guest Profile:** 

Dr.A. Gracy Rani,
Assistant Professor,
Department of Economics,
Fatima College, Madurai -18
Mail Id: gracy28joe@gmail.com

Women Cell organised a guest lecturer under the theme Women Empowerment. Dr. A. Gracy Rani, Assistant Professor in Economics, Fatima College, Madurai-18 delivered a Guest Lecture on the title "Legal rights of Women". She motivated the students towards empowering themselves towards future India. Students were able to get aware of various legal issues, acts and laws for their better life.

OUTCOME: The students get motivated towards kno