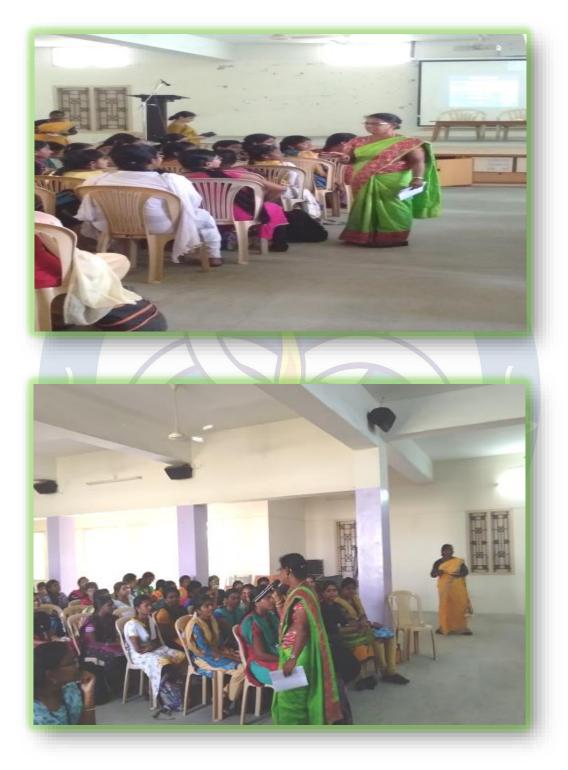

or,
Department of Economics,
Fatima College, Madurai -18
Mail Id: gracy28joe@gmail.com

Women Cell organised a guest lecturer under the theme Women Empowerment. Dr. A. Gracy Rani, Assistant Professor in Economics, Fatima College, Madurai-18 delivered a Guest Lecture on the title "Legal rights of Women". She motivated the students towards empowering themselves towards future India. Students were able to get aware of various legal issues, acts and laws for their better life.

OUTCOME: The students get motivated towards knowing the legal rights of women

MADI

# NAAC – 4<sup>th</sup>CYCLE – Self Study Report (SSR)



Criterion : III – Research, Innovations and Extension

Metric : 3.6.3 & 3.6.4 Extension Activities

Year : 2017–2018



## **PHOTOS**

## Dr. Gracy Rani addressing the students



# NAAC – 4<sup>th</sup>CYCLE – Self Study Report (SSR)



Criterion : III – Research, Innovations and Extension

Metric : 3.6.3 & 3.6.4 Extension Activities

Year : 2017–2018



### **BENEFICIARY LIST**

| S.NO | REG.NO  | NAME OF THE STUDENT               |
|------|---------|-----------------------------------|
| 1.   | 2018T10 | M.GAYATHRI                        |
| 2.   | 2018T09 | J.DHISTILLA                       |
| 3.   | 2018L39 | P.PRADHEEPA                       |
| 4.   | 2018L58 | I.SUGIPRINCE                      |
| 5.   | 2018H02 | R.ABITHA                          |
| 6.   | 2018H43 | S.ARUL SURETHA                    |
| 7.   | 2018E02 | S.ABINAYA                         |
| 8.   | 2018E46 | A.RAHAMATH NISHA                  |
| 9.   | 2018S05 | S.AYISHA PARHEEN