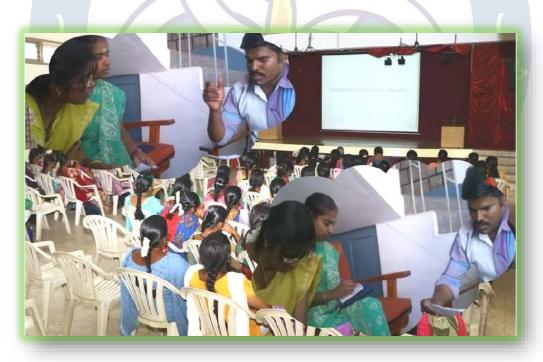

Details of personal cleanliness &cleanliness of surrounding under Swachhta Pakhwada was discussed with Mr. Nagaraj (Sanitary Inspector) on 12th September 2017. He discussed about cleanliness measures that the corporation have taken to create clean Madurai. He also ensured that he would provide all the support on behalf of the Madurai Corporation to the students for the Swachhta Pakhwada campaign. Dr. C. Lucia Vanitha, Mrs. V. Mageshwari and Dr. T.K. Latha Maheswari along with 40 students were present for the discussion.

#### **PHOTOS**

Discussion with Mr. Nagaraj, Sanitary Inspector of Madurai Corporation