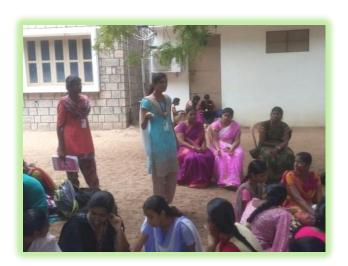

#### **GROUP DISCUSSION ON NEET ISSUE**

➤ Date : 14-09-2017

➤ Time : 10.00 A.M - 12.00 P.M

➤ Venue : In front of Library

➤ Name of the Organizers : AICUF coordinators

➤ No of Participants : 45 - AICUF Students

➤ Title / Topic of the activity : **NEET issue (Anitha)** 

#### **Activity Description:**

The club activity of AICUF was held on the above mentioned date. All the members of AICUF assembled in front of the Library. The coordinators organised a group discussion for the students on the topic "NEET issue (Anitha)". The students were divided into different groups and they voiced different notions and facts on NEET. Every student was given a chance to speak. Students had different opinions about the issue. The discussions progressed in an interesting and healthy way. All the students actively participated in the discussion.