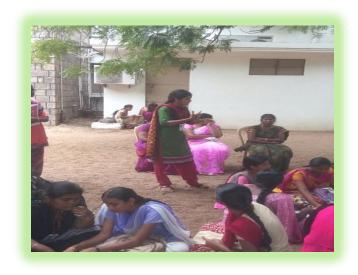

#### **GROUP DISCUSSION ON NEET ISSUE**

➤ Date : 14-09-2017

➤ Time : 10.00 A.M - 12.00 P.M

➤ Venue : In front of Library

➤ Name of the Organizers : AICUF coordinators

➤ No of Participants : 45 - AICUF Students

➤ Title / Topic of the activity : **NEET issue (Anitha)** 

#### **Activity Description:**

The club activity of AICUF was held on the above mentioned date. All the members of AICUF assembled in front of the Library. The coordinators organised a group discussion for the students on the topic "NEET issue (Anitha)". The students were divided into different groups and they voiced different notions and facts on NEET. Every student was given a chance to speak. Students had different opinions about the issue. The discussions progressed in an interesting and healthy way. All the students actively participated in the discussion.