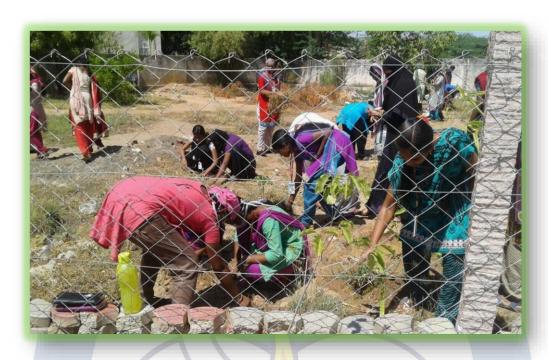

The Doctor in charge of Primary Health Center requested the students to create an herbal garden in the ground which was unused. The students helped in cleaning the ground in the hospital so that herbal gardens could be created in the hospital ground in future. The students also visited the patients and had a comforting time with them. There are many facilities available in the hospital when compared with the other government hospitals.

#### Students cleaning the ground in the Primary Health Centre