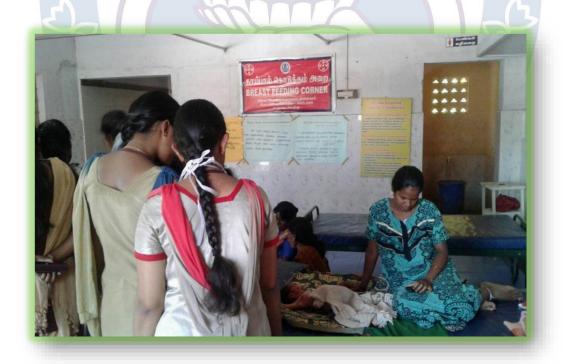

# NAAC \_ 4<sup>th</sup>CYCLE \_ Self Study Report (SSR)

Criterion : III \_ Research, Innovations and Extension

Metric : 3.6.3 & 3.6.4 Extension Activities

Year : 2017\_ 2018

Students visiting the patience in the Primary Health Centre