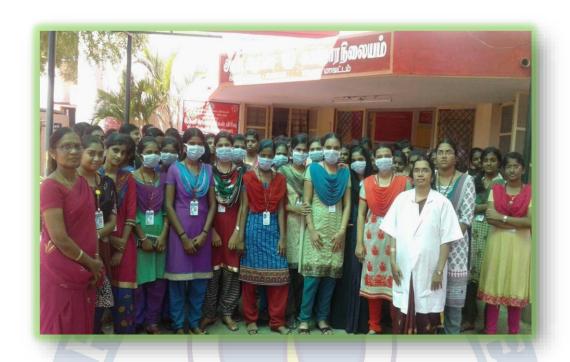

(ADUR)

OUT COME: The students were trained to help the society which in turn would build better India.

Students along with Dr. Padmavathy – The adoptedPrimary Health Centre