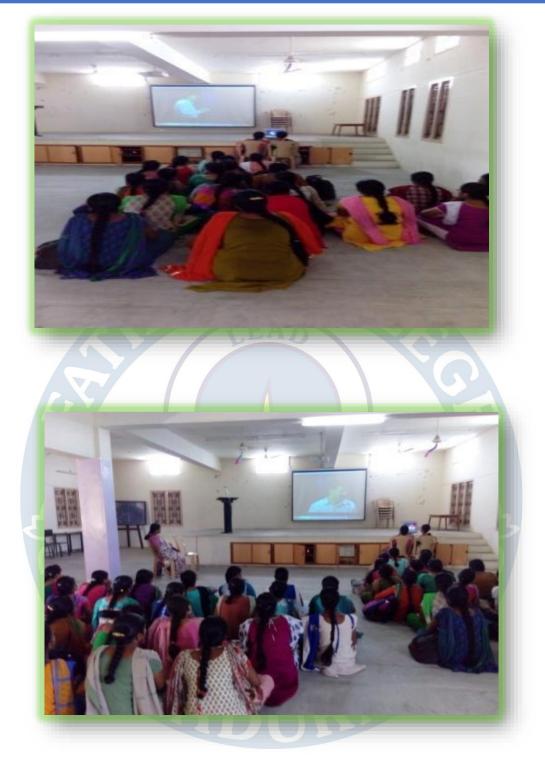

#### **SESSION ON GENDER ISSUES**

**Documentary film show** 

Date: 18-08-2016

Time: 2.30 PM – 4 PM

Venue: MBH

**No of Participants : 30** 

**Topic: Documentary film show** 

On 18.8.2016, Thursday women cell organized screening documentaries and socially relevant movies on gender issues. Two documentary films namely "Pottu" and "Tragedy of Sunitha naire" were screened which related to Life of Women's struggle in life and sexual harassment. The Students actively participated in the discussion made on the themes of film. They were asked to prepare and submit a report on the aspects understood by them by watching these documentary films. They were also made to think about how to bring transformation in the society.

## **Screening of Documentary Movies**