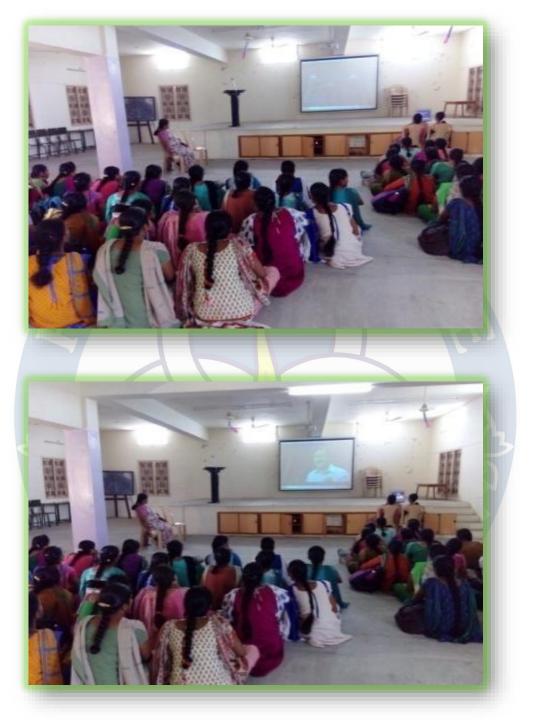

#### **SESSION ON GENDER ISSUES**

**Documentary film show** 

Date: 18-08-2016

Time: 2.30 PM – 4 PM

Venue: MBH

**No of Participants : 30** 

**Topic: Documentary film show** 

On 18.8.2016, Thursday women cell organized screening documentaries and socially relevant movies on gender issues. Two documentary films namely "Pottu" and "Tragedy of Sunitha naire" were screened which related to Life of Women's struggle in life and sexual harassment. The Students actively participated in the discussion made on the themes of film. They were asked to prepare and submit a report on the aspects understood by them by watching these documentary films. They were also made to think about how to bring transformation in the society.

## **Screening of Documentary Movies**