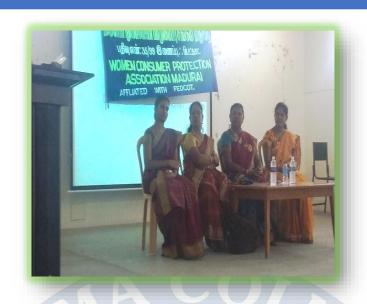

# CONSUMER CLUB of FATIMA COLLEGE GUEST LECTURE ON "CONSUMER AWARENESS"

**DATE: 09-09-2016** 

TIME: 12.30PM-1.30PM

**VENUE: SM2** 

No of Participants: 40

**Chief Guest Profile:** 

Mrs. C. Packialakshmi

Member

District Consumer Disputes Redressal Forum (DCDRF), Madurai

Mobile: 94430 56261

Email: womenconsumer@rediffmail.com

The Consumer Club organized a Guest Lecture on "Consumer Awareness" on 09.09.2016. Mrs. C. Packialakshmi, Member of District Consumer Disputes Redressal Forum (DCDRF) addressed the students about Consumer Protection Council, Redressal mechanism and misleading advertisements. The program was very much useful to the students to know their rights in purchase of products.

**OUTCOME:** The Programme was very useful for the students to learn their rights in purchasing a product.

Mrs. C. Packialakshmi addressed the students on the Redressal mechanism and misleading advertisements.