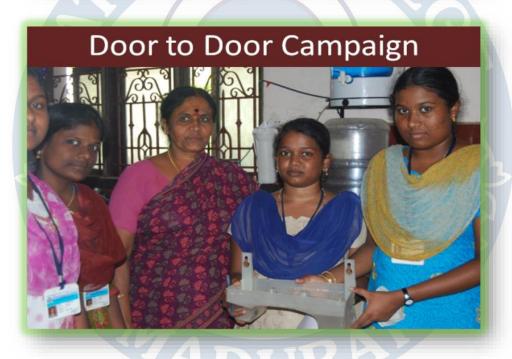

### **ACTIVITY DESCRIPTION:**

On 23<sup>rd</sup> July 2015, Part-V Coordinators jointly organized a "Dengue Awareness Campaign" in the neighbourhood of Fatima College at 2.00p.m. The main motive of this campaign is to create awareness among the public about what is dengue fever, how it spreads, what are the precautions to be taken to protect oneself from dengue fever etc., All the I & II year Part-V students participated fervently in making door to door campaign about dengue fever, the campaign started from Fatima College to Meenakshi Nagar.