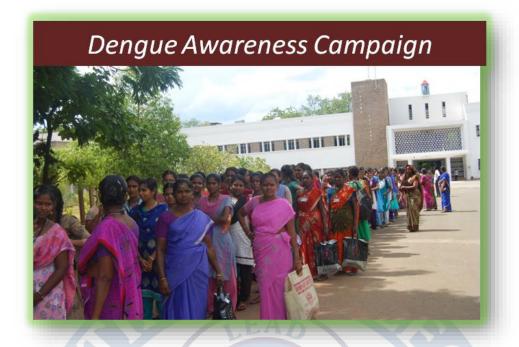

#### **DENGUE AWARENESS CAMPAIGN**

Date : 15-09-2016

Time : 2.00P.M-3.30 P.M

Venue : Sports Ground

Name of the Organizers : PART V coordinators

No of Participants : 40 Students

Title / Topic of the activity : Dengue Awareness Campaign

### **ACTIVITY DESCRIPTION:**

On 23<sup>rd</sup> July 2015, Part-V Coordinators jointly organized a "Dengue Awareness Campaign" in the neighbourhood of Fatima College at 2.00p.m. The main motive of this campaign is to create awareness among the public about what is dengue fever, how it spreads, what are the precautions to be taken to protect oneself from dengue fever etc., All the I & II year Part-V students participated fervently in making door to door campaign about dengue fever, the campaign started from Fatima College to Meenakshi Nagar.