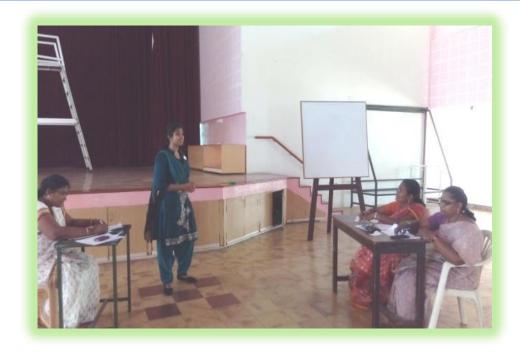

#### **Gender Champions Club Activities**

Date: 30-09-2015

Time: 1.30 PM - 4 PM

No of participants: 55

**Venue: MBH** 

**Topic: Gender Champions Club Activities** 

Organizers: All part V coordinators, Fatima College

Women Cell organized various activities on Gender issues.

October I Week - Competitions regarding Gender Champion have been intimated to the Women Cell students.

October III Week - Elocution and Essay writing were conducted to assess the knowledge, awareness, oratorical

and creative writing skills of students on Gender Equity.

December I Week - Debate was held on the topic Gender Equity and Equality

February III Week - Students were taken to the Women Police Station, Madurai central.

**OUTCOME**: The students got awareness and learned raise voices against gender discrimination.

#### **PHOTOS**

**Competitions on Gender Equity** 

Criterion : III – Research, Innovations and Extension

Metric : 3.6.3 & 3.6.4 Extension Activities

Year : 2015 – 2016