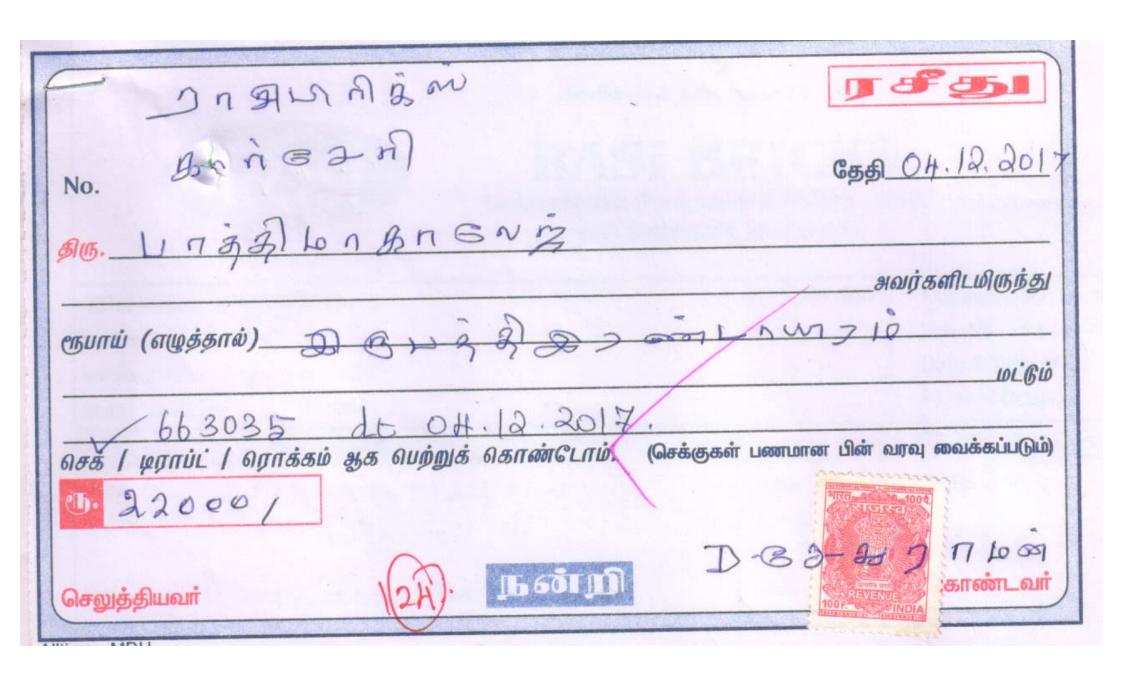

# International Institute of Information Technology (DEEMED UNIVERSITY)

| Gachibowli, Hyderabad - 500 032, India<br>Tel: +91-40-6653 1000 | (DEEMED UNIVERSITY                                  |
|-----------------------------------------------------------------|-----------------------------------------------------|
| Receipt No.: 2981                                               | Date: 15/15/19                                      |
| Received with thanks from                                       |                                                     |
| Ms. A Mable Jasm                                                | ine Shobba                                          |
| a sum of Rupees                                                 |                                                     |
| Two Thousand &                                                  | only                                                |
| by Cash/Draft/Cheque No.                                        | 0                                                   |
| Cash                                                            | Miller Money Miller Appeal hands which makes Miller |
| towards                                                         |                                                     |
| Accommodation for                                               | 3 Jays                                              |
| ince -Tat cin o                                                 |                                                     |

Rs.

(Cheques are Subject to realisation)

Authorised Signatory