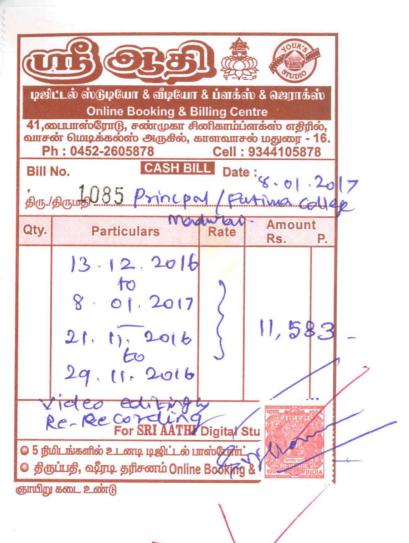

#### b. Orientation & Retaining of Teachers 2019 - 2020

| S1.<br>No. | Date       | V.No. | Particulars                                                                                                                                                                                                                                                                                                                  | Amount<br>(Rs.) |
|------------|------------|-------|------------------------------------------------------------------------------------------------------------------------------------------------------------------------------------------------------------------------------------------------------------------------------------------------------------------------------|-----------------|
| 1.         | 20.05.2019 | 1     | Attending Training Programme on "Training of teachers for Student Induction Programme" by University Grant Commission, South Regional Office, Hyderabad at Kohil Research Block, International Institute of Information Technology, Gochibowli by Mrs. A. Sheela Roselin, Assistant Professor & Mrs. A. Mabel Jasmine Shobha | 9,528.00        |
| 2.         | 17.07.2019 | 3     | Participation in National Level Training on "Evaluation<br>Reforms" by University Grant Commission at University<br>of Hyderabad by Dr. N.Malathi and Dr.S J Kala on 18th<br>and 19th July, 2019                                                                                                                             | 8,764.00        |
| 3.         | 20.07.2019 | 4     | Participation in Nation Level Training on "Evaluation reforms" by University Grant Commission at University of Hyderabad by Dr. N.Malathi and Dr.S J Kala on 18th and 19th July, 2019                                                                                                                                        | 9,308.00        |
| 4.         | 16.09.2019 | 10    | Attending Training Programme on 23rd Triennial<br>Conference at Guwahati conducted by Xavier Board of<br>Higher Education                                                                                                                                                                                                    | 12,780.00       |
| 5.         | 14.10.2019 | 14    | Attending Training Programme in "Education<br>Management" organised by AIACHE held at AIACHE<br>centre, New Delhi                                                                                                                                                                                                            | 5,411.00        |
| 6.         | 08.02.2020 | 41    | Participation in Workshop on "Advance Leadership<br>Training for Head of Rural Institution" Sr. Fatima Micheal,<br>Department of Mathematics                                                                                                                                                                                 | 1,330.00        |
| 7.         | 13.02.2020 | 43    | The Research Centre of English organized a Three-Day International Workshop for English Teachers on "Engaging the Digital Natives" from February 10 to 12, 2020.                                                                                                                                                             | 16,577.00       |