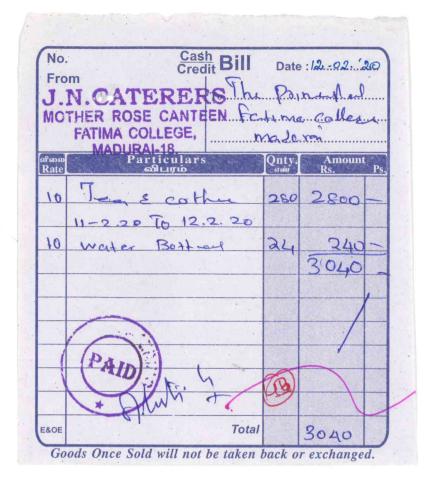

|      |                  |            |
|                                               | * *     |                 |      |                  |            |
|                                               |         |                 |      |                  |            |
|                                               |         |                 |      |                  |            |
|                                               |         |                 |      |                  |            |
|                                               |         |                 |      |                  |            |
| E.&.O.E.                                      | (43)    |                 | ed e |                  |            |

Goods once sold will not be taken back. A. Bim & H. 7





### **XEROX WEAT- PROJECT**

964

· FATIMA COLLEGE (Autonomous)

(College With Potential for Excellence & Re-Accredited with "A" Grade by NAAC) Mary Land, Madurai - 18.

Department S. Amount **Particulars** Qty. Rate No. Ps. xerox CO TOTAL

|               | Stat                       | ement of Account                    | 72                  |
|---------------|----------------------------|-------------------------------------|---------------------|
| munerit       |                            | ffective documentation              | for Quality enhance |
| ducted Dr     | . S. Alfred Cecil Raj.     | Trichy                              |                     |
| on 2,9        | February 2,02,0            | 1                                   | (6)                 |
| na College (A | Au