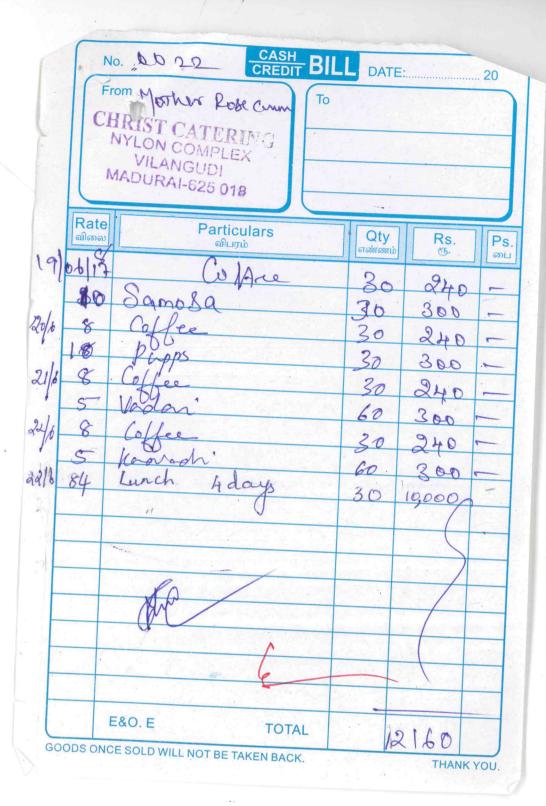

#### b. Orientation & Retaining of Teachers 2019 - 2020

| S1.<br>No. | Date       | V.No. | Particulars                                                                                                                                                                                                                                                                                                                  | Amount<br>(Rs.) |
|------------|------------|-------|------------------------------------------------------------------------------------------------------------------------------------------------------------------------------------------------------------------------------------------------------------------------------------------------------------------------------|-----------------|
| 1.         | 20.05.2019 | 1     | Attending Training Programme on "Training of teachers for Student Induction Programme" by University Grant Commission, South Regional Office, Hyderabad at Kohil Research Block, International Institute of Information Technology, Gochibowli by Mrs. A. Sheela Roselin, Assistant Professor & Mrs. A. Mabel Jasmine Shobha | 9,528.00        |
| 2.         | 17.07.2019 | 3     | Participation in National Level Training on "Evaluation<br>Reforms" by University Grant Commission at University<br>of Hyderabad by Dr. N.Malathi and Dr.S J Kala on 18th<br>and 19th July, 2019                                                                                                                             | 8,764.00        |
| 3.         | 20.07.2019 | 4     | Participation in Nation Level Training on "Evaluation reforms" by University Grant Commission at University of Hyderabad by Dr. N.Malathi and Dr.S J Kala on 18th and 19th July, 2019                                                                                                                                        | 9,308.00        |
| 4.         | 16.09.2019 | 10    | Attending Training Programme on 23rd Triennial<br>Conference at Guwahati conducted by Xavier Board of<br>Higher Education                                                                                                                                                                                                    | 12,780.00       |
| 5.         | 14.10.2019 | 14    | Attending Training Programme in "Education<br>Management" organised by AIACHE held at AIACHE<br>centre, New Delhi                                                                                                                                                                                                            | 5,411.00        |
| 6.         | 08.02.2020 | 41    | Participation in Workshop on "Advance Leadership<br>Training for Head of Rural Institution" Sr. Fatima Micheal,<br>Department of Mathematics                                                                                                                                                                                 | 1,330.00        |
| 7.         | 13.02.2020 | 43    | The Research Centre of English organized a Three-Day International Workshop for English Teachers on "Engaging the Digital Natives" from February 10 to 12, 2020.                                                                                                                                                             | 16,577.00       |

| Sl.<br>No. | Date       | V.No. | Particulars                                                                                | Amount<br>(Rs.) |
|------------|------------|-------|--------------------------------------------------------------------------------------------|-----------------|
| 8.         | 29.02.2020 | 72    | IQAC organised an Training Session on "Effective documentation for Quality enhancement" on | 10,940.00       |
|            |            |       | Total                                                                                      | 74,638.00       |

Rs. 74,638.00/- (Rupees Seventy Four Thousand Six Hundred and Thirty Eight only)

Or. Sr. G. Celine Sahaya Mary

(Dr. Sr. G. Celine Sahaya Mary)

PRINCIPAL

FATIMA COLLEGE (AUTONOMOUS)

MADURAL · 625 018

MADURAL MADORALA MADORA MADORA MADORALA MADORA MADORALA MADORALA MADORALA MADORALA MADORALA MADORALA MADORALA M