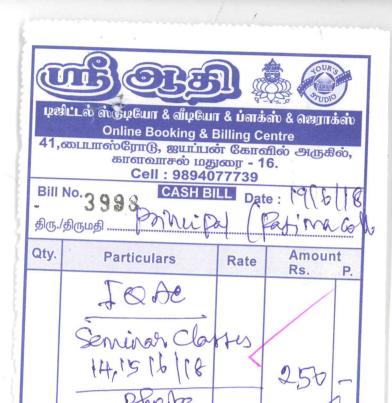

| Sl.<br>No. | Date       | V.No. | Particulars                                                                                | Amount<br>(Rs.) |
|------------|------------|-------|--------------------------------------------------------------------------------------------|-----------------|
| 8.         | 29.02.2020 | 72    | IQAC organised an Training Session on "Effective documentation for Quality enhancement" on | 10,940.00       |
|            |            |       | Total                                                                                      | 74,638.00       |