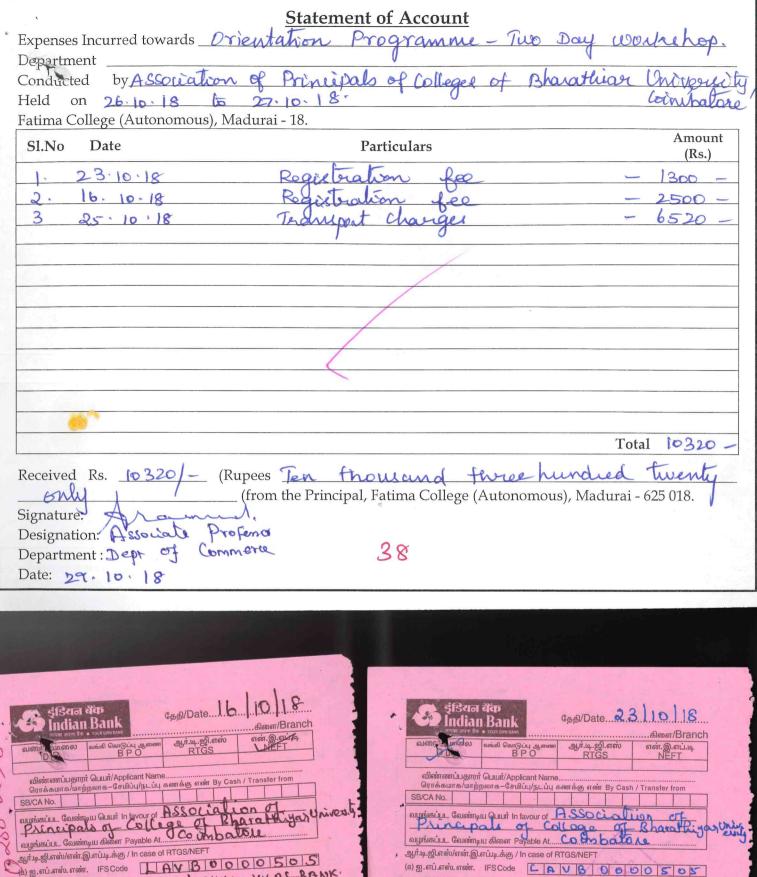

#### FATIMA COLLEGE (AUTONOMOUS), MADURAI – 18.

#### b. Orientation & Retaining of Teachers 2019 - 2020

| S1.<br>No. | Date       | V.No. | Particulars                                                                                                                                                                                                                                                                                                                  | Amount<br>(Rs.) |
|------------|------------|-------|------------------------------------------------------------------------------------------------------------------------------------------------------------------------------------------------------------------------------------------------------------------------------------------------------------------------------|-----------------|
| 1.         | 20.05.2019 | 1     | Attending Training Programme on "Training of teachers for Student Induction Programme" by University Grant Commission, South Regional Office, Hyderabad at Kohil Research Block, International Institute of Information Technology, Gochibowli by Mrs. A. Sheela Roselin, Assistant Professor & Mrs. A. Mabel Jasmine Shobha | 9,528.00        |
| 2.         | 17.07.2019 | 3     | Participation in National Level Training on "Evaluation<br>Reforms" by University Grant Commission at University<br>of Hyderabad by Dr. N.Malathi and Dr.S J Kala on 18th<br>and 19th July, 2019                                                                                                                             | 8,764.00        |
| 3.         | 20.07.2019 | 4     | Participation in Nation Level Training on "Evaluation reforms" by University Grant Commission at University of Hyderabad by Dr. N.Malathi and Dr.S J Kala on 18th and 19th July, 2019                                                                                                                                        | 9,308.00        |
| 4.         | 16.09.2019 | 10    | Attending Training Programme on 23rd Triennial<br>Conference at Guwahati conducted by Xavier Board of<br>Higher Education                                                                                                                                                                                                    | 12,780.00       |
| 5.         | 14.10.2019 | 14    | Attending Training Programme in "Education<br>Management" organised by AIACHE held at AIACHE<br>centre, New Delhi                                                                                                                                                                                                            | 5,411.00        |
| 6.         | 08.02.2020 | 41    | Participation in Workshop on "Advance Leadership<br>Training for Head of Rural Institution" Sr. Fatima Micheal,<br>Department of Mathematics                                                                                                                                                                                 | 1,330.00        |
| 7.         | 13.02.2020 | 43    | The Research Centre of English organized a Three-Day International Workshop for English Teachers on "Engaging the Digital Natives" from February 10 to 12, 2020.                                                                                                                                                             | 16,577.00       |