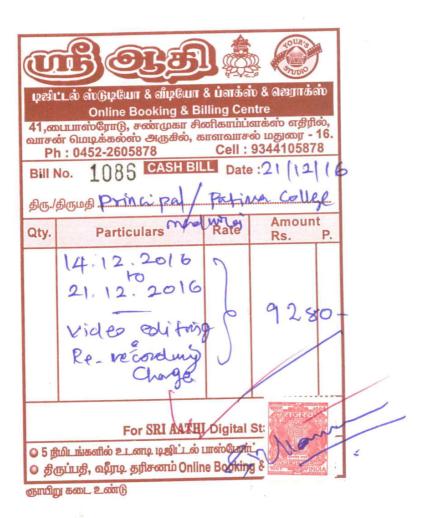

#### b. Orientation & Retaining of Teachers 2019 - 2020

| S1.<br>No. | Date       | V.No. | Particulars                                                                                                                                                                                                                                                                                                                  | Amount<br>(Rs.) |
|------------|------------|-------|------------------------------------------------------------------------------------------------------------------------------------------------------------------------------------------------------------------------------------------------------------------------------------------------------------------------------|-----------------|
| 1.         | 20.05.2019 | 1     | Attending Training Programme on "Training of teachers for Student Induction Programme" by University Grant Commission, South Regional Office, Hyderabad at Kohil Research Block, International Institute of Information Technology, Gochibowli by Mrs. A. Sheela Roselin, Assistant Professor & Mrs. A. Mabel Jasmine Shobha | 9,528.00        |
| 2.         | 17.07.2019 | 3     | Participation in National Level Training on "Evaluation<br>Reforms" by University Grant Commission at University<br>of Hyderabad by Dr. N.Malathi and Dr.S J Kala on 18th<br>and 19th July, 2019                                                                                                                             | 8,764.00        |
| 3.         | 20.07.2019 | 4     | Participation in Nation Level Training on "Evaluation reforms" by University Grant Commission at University of Hyderabad by Dr. N.Malathi and Dr.S J Kala on 18th and 19th July, 2019                                                                                                                                        | 9,308.00        |
| 4.         | 16.09.2019 | 10    | Attending Training Programme on 23rd Triennial<br>Conference at Guwahati conducted by Xavier Board of<br>Higher Education                                                                                                                                                                                                    | 12,780.00       |
| 5.         | 14.10.2019 | 14    | Attending Training Programme in "Education<br>Management" organised by AIACHE held at AIACHE<br>centre, New Delhi                                                                                                                                                                                                            | 5,411.00        |
| 6.         | 08.02.2020 | 41    | Participation in Workshop on "Advance Leadership<br>Training for Head of Rural Institution" Sr. Fatima Micheal,<br>Department of Mathematics                                                                                                                                                                                 | 1,330.00        |
| 7.         | 13.02.2020 | 43    | The Research Centre of English organized a Three-Day International Workshop for English Teachers on "Engaging the Digital Natives" from February 10 to 12, 2020.                                                                                                                                                             | 16,577.00       |