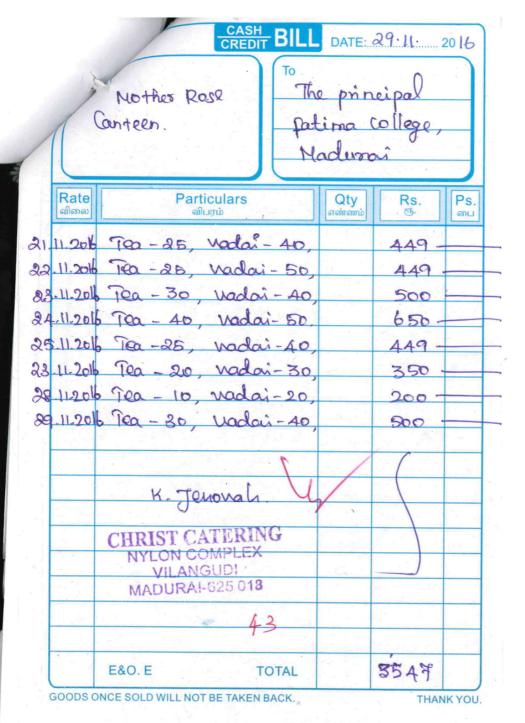

|
| Received Rs.                              | 4357/-                                | -ty Seven 6  | nlytrom the       | Housan<br>Principal, | d            |
| atima College (Autonom<br>ignature : A. ) | 1                                     |              |                   | (B FET               | (CETAS)      |
| esignation : ASSOC                        | Le Photo                              | ssor - Co    | morre             | e e                  |              |
| ate : 29.11                               |                                       |              | an.               |                      | ,            |
|                                           | 1                                     | +3           |                   |                      |              |



### XEROX **WEAT- PROJECT**

No. 374

FATIMA COLLEGE (Autonomous)

Date: 29.11.2016

(College With Potential for Excellence & Re-Accredited with "A" Grade by NAAC) Mary Land, Madurai - 18.

| M/s.      | Fatima College, madioni |       |      |                   |
|-----------|-------------------------|-------|------|-------------------|
| S.<br>No. | Particulars             | Rate  | Qty. | Amount<br>Rs. Ps. |
| 0         | Brintout                | 3     | 500  | 1500 00           |
| 2,        | Xerum (250×:50 = 125)   | 125   | 15   | 1875 00           |
| 3-        | Spiral (29 set)         | 15    | 29   | 435 00            |
|           | •                       |       | /    |                   |
|           | 43                      | TOTAL |      | 381000            |

For WEA