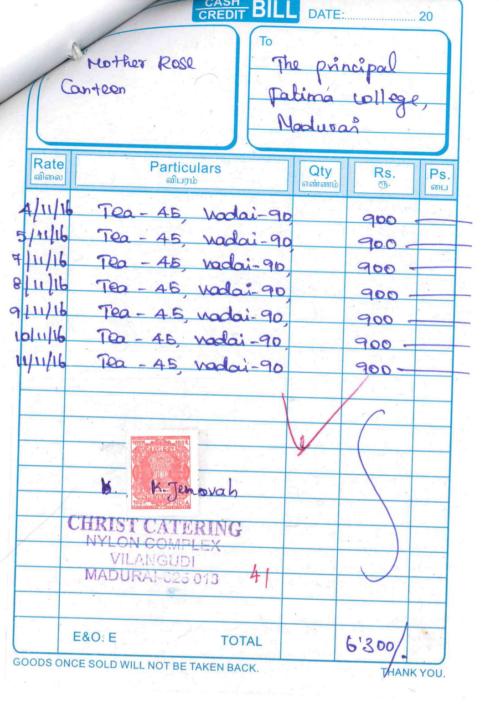

|           |    |





# SRIAMIHI



# A to Z

## DIGITAL STUDIOS & VIDEOS

70, Anna Main Street, (Opp. to Guru Theatre) Bethaniapuram, MADURAI-625 016.

© 0452-6546958 § 93441-05878

| C |  |  |  |  |
|---|--|--|--|--|
|   |  |  |  |  |
|   |  |  |  |  |
|   |  |  |  |  |

Bill No. 531

Date:

To .....

| Qty. | Particulars                     | Rate | Amount<br>Rs. P. |
|------|---------------------------------|------|------------------|
|      | Video - Eduting  Re - Recording |      |                  |
|      | DVD Copy                        |      | 8960             |
|      |                                 |      |                  |

41

For SRI AATHI C

& Video

### STATEMENT OF ACCOUNT

| Expenses Incured towar                    | ds Staff                              | Inductio     | n troge