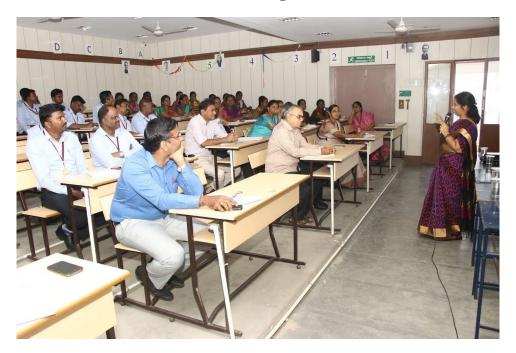

#### Fatima College (Autonomous) Madurai

## 3.5.1 Revenue generated from consultancy and corporate training

### Revenue generated from consultancy

#### 2019 - 2020

Consultant: Dr. S. Saira Banu, Associate Professor of English & Assistant Co-ordinator of IQAC

**Consultancy Project:** Faculty Training and Development - Preparation for NAAC Reaccreditation and IQAC Documentation

Beneficiaries: IQAC team and other Faculty of Subbalakshmi Lakshmipathy College for Sciences, Madurai

Consultancy Charges: Rs. 2000

Revenue generated for College: Rs.200 - 10%

#### Letter of Invitation



# Inauguration



At the Training Session