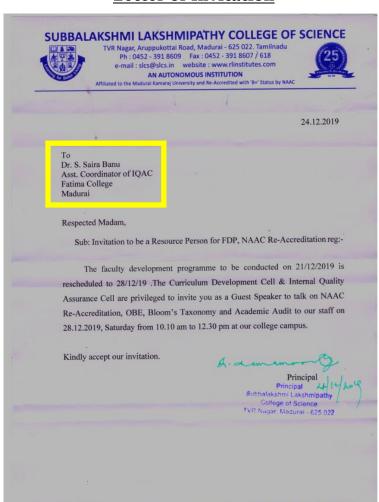

#### 2019 - 2020

Consultant: Dr. S. Saira Banu, Associate Professor of English & Assistant Co-ordinator of IQAC

**Consultancy Project:** Faculty Training and Development - Preparation for NAAC Reaccreditation and IQAC Documentation

Beneficiaries: IQAC team and other Faculty of Subbalakshmi Lakshmipathy College for Sciences, Madurai

Consultancy Charges: Rs. 2000

Revenue generated for College: Rs.200 - 10%

#### Letter of Invitation