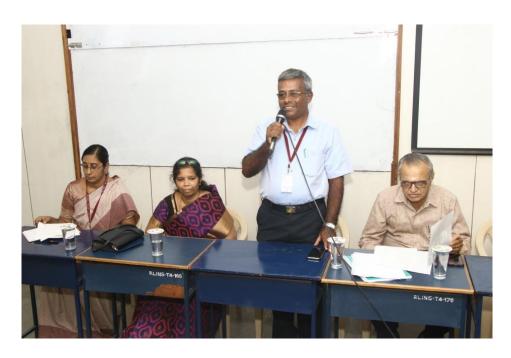

#### Fatima College (Autonomous) Madurai

## 3.5.1 Revenue generated from consultancy and corporate training

### Revenue generated from consultancy

#### 2019 - 2020

Consultant: Dr. S. Saira Banu, Associate Professor of English & Assistant Co-ordinator of IQAC

**Consultancy Project:** Faculty Training and Development - Preparation for NAAC Reaccreditation and IQAC Documentation

Beneficiaries: IQAC team and other Faculty of Subbalakshmi Lakshmipathy College for Sciences, Madurai

Consultancy Charges: Rs. 2000

Revenue generated for College: Rs.200 - 10%

#### Letter of Invitation



# Inauguration



At the Training Session