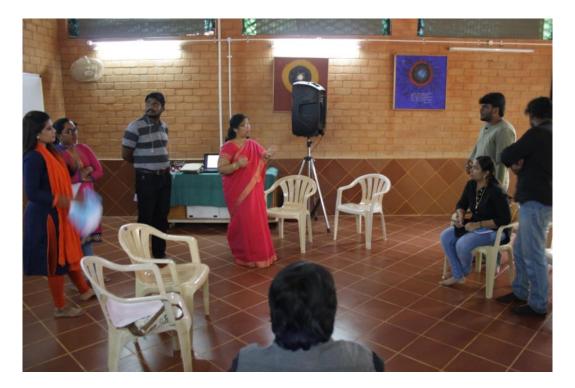

Scomed with Candicorner

Training for the Radio Jockeys

At the Session

Giving Instructions for an activity