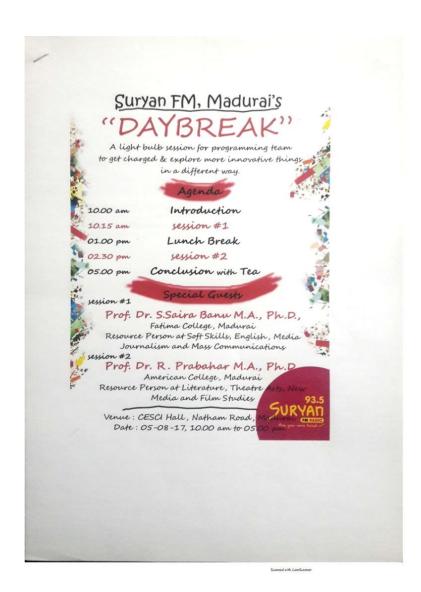

## Fatima College (Autonomous) Madurai

3.5.1 Revenue generated from consultancy and corporate training

Revenue generated from corporate training 2017 - 2018

**Consultant:** Dr. S. Saira Banu, Associate Professor of English

**Consultancy Project:** Training of Employees - Radio Jockeys and Technicians - Kal Radio – Suryan FM, Madurai.

**Beneficiaries:** Employees - Radio Jockeys and Technicians - Kal Radio – Suryan FM, Madurai

**Consultancy Charges: Rs. 2000** 

**Revenue generated for College: Rs. 200 – 10%** 

Invitation

Attendance

|                          | KAL KADIO LIMITED<br>No.22 Mark Mar Read.<br>Unagenti<br>Monare MSC 246455<br>For 0452 - 246455<br>Com ut 246455<br>Com ut 246455<br>Com ut 246455<br>For all photophycocos755<br>E-mail info@reatin.p |
|--------------------------|--------------------------------------------------------------------------------------------------------------------------------------------------------------------------------------------------------|
|                          | 0708.2017                                                                                                                                                                                              |
| Greetings from Suryan FM | 93.511                                                                                                                                                                                                 |
|                          | Saira Banu, Associate Professor the Research Centre of<br>or the Workshop<br>Intelligence" organized by Suryan FM for the Radio Jockeys<br>55.08.2017                                                  |
|                          |                                                                                                                                                                                                        |
| Regards,                 |                                                                                                                                                                                                        |
| for                      |                                                                                                                                                                                                        |
| Suryan FM                |                                                                                                                                                                                                        |
|                          |                                                                                                                                                                                                        |
|                          |                                                                                                                                                                                                        |
|                          |                                                                                                                                                                                                        |
|                          |                                                                                                                                                                                                        |
|                          |                                                                                                                                                                                                        |
|                          |                                                                                                                                                                                                        |
|                          |                                                                                                                                                                                                        |
|                          |                                                                                                                                                                                                        |
|                          |                                                                                                                                                                                                        |
|                          |                                                                                                                                                                                                        |
|                          |                                                                                                                                                                                                        |