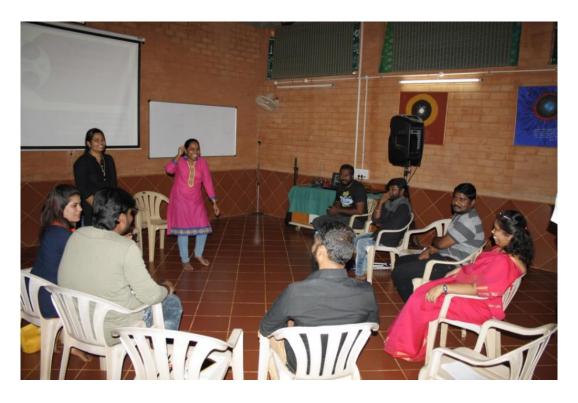

Scomed with Candicorner

Training for the Radio Jockeys

At the Session

Giving Instructions for an activity