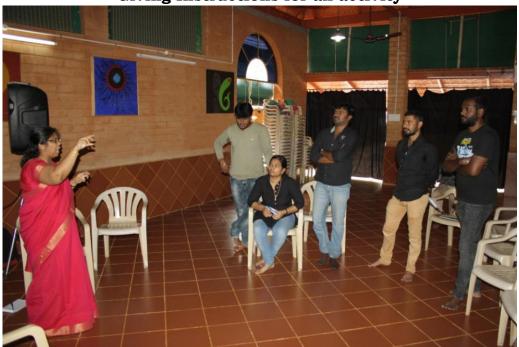

Scomed with Candicorner

Training for the Radio Jockeys

At the Session

Giving Instructions for an activity