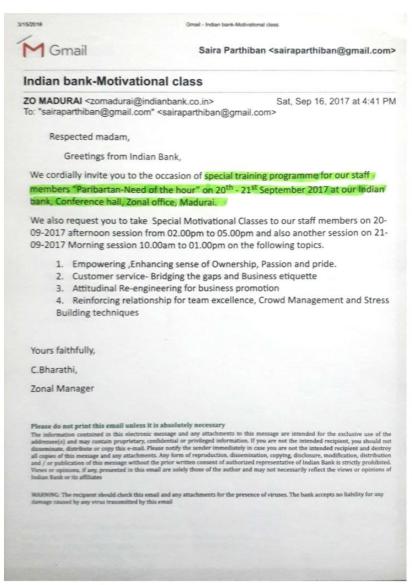

#### Fatima College (Autonomous) Madurai

#### 3.5.1 Revenue generated from consultancy and corporate training

# Revenue generated from corporate training 2017 - 2018

Consultant: Dr. S. Saira Banu, Associate Professor of English

Consultancy Project: Training of Employees -Indian Bank Madurai Zone

Beneficiaries: Employees - Indian Bank - Madurai Zone

Consultancy Charges: Rs. 2000

Revenue generated for College: Rs. 200 - 10%

#### **Invitation Letter**



Scanned with ConScanner

#### Letter of Appreciation



### At the session





## Participants involved in an activity



Valediction of the Training Programme