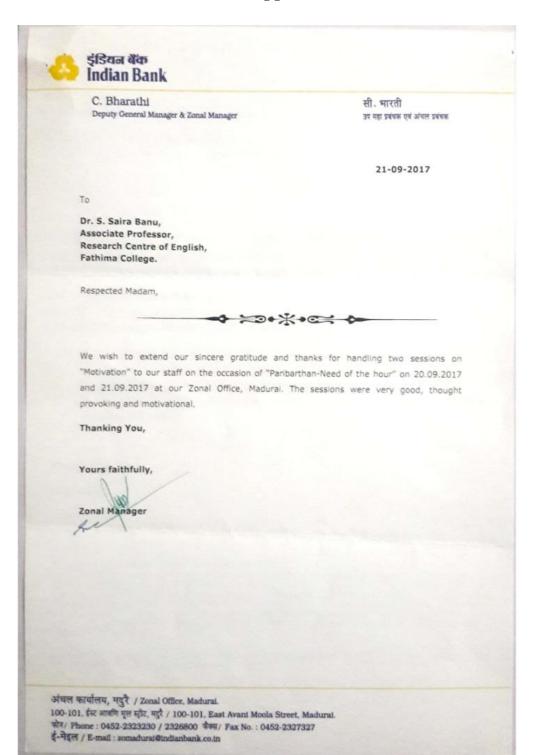

#### Fatima College (Autonomous) Madurai

#### 3.5.1 Revenue generated from consultancy and corporate training

# Revenue generated from corporate training 2017 - 2018

Consultant: Dr. S. Saira Banu, Associate Professor of English

Consultancy Project: Training of Employees -Indian Bank Madurai Zone

Beneficiaries: Employees - Indian Bank - Madurai Zone

Consultancy Charges: Rs. 2000

Revenue generated for College: Rs. 200 - 10%

#### **Invitation Letter**



Scanned with ConScanner

#### Letter of Appreciation



### At the session





## Participants involved in an activity



Valediction of the Training Programme