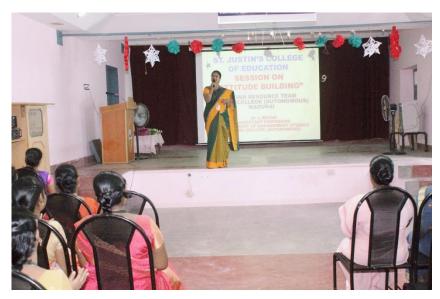

### Fatima College (Autonomous) Madurai

## 3.5.1 Revenue generated from consultancy and corporate training

## Revenue generated from consultancy

### 2018 - 2019

Consultant: Dr. L. Meena, Associate Professor of Management Studies & Member of Fatima Resource Team

Consultancy Project: Faculty Training Programme - Life Coping Skills

Beneficiaries: Faculty and Students of St. Justin's College of

Education, Madurai

Consultancy Charges: Rs. 1500

Revenue generated for College: Rs.750 – 50%

**Certificate of Attendance** 

**Certificate of Attendance** 



# At the training session





Participants involved in an Activity