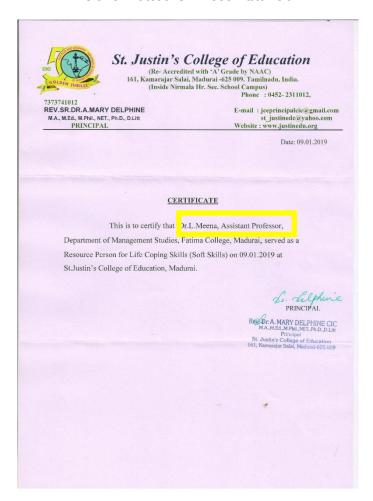

### 2018 - 2019

Consultant: Dr. L. Meena, Associate Professor of Management Studies & Member of Fatima Resource Team

Consultancy Project: Faculty Training Programme - Life Coping Skills

Beneficiaries: Faculty and Students of St. Justin's College of

Education, Madurai

Consultancy Charges: Rs. 1500

Revenue generated for College: Rs.750 – 50%

**Certificate of Attendance** 

**Certificate of Attendance** 