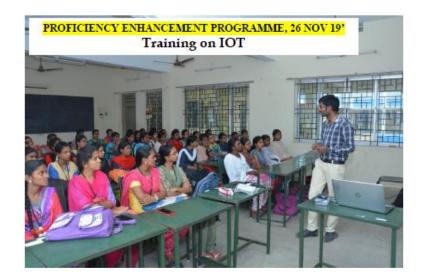

#### DATE: NOVEMBER 26, 2019

TIME: 9.00 A.M. to 4.00 P.M.

As a part of Proficiency Enhancement Programme "Training on IOT" – An Developing skills workshop was organized by the department for the final year students of MCA to make them geared up for projects. The Resource person of the workshop was Mr. Jishnu, Project Manager and Mr. Wilson, Manager from Pantech solutions, Madurai. Session I: Mr.Jishnu has taught about the basic needs of IOT using Raspherry PI. Students gained knowledge on it that it is a capable little device that enables people of all ages to explore computing and to learn how to program in languages like python. Session II: Along with the theoretical part it continued with the practical. The session was about how to connect Raspherry PI with python programming language. The students have used the session in a fruitful manner. It will be helpful for their project. No. of Participants: 35