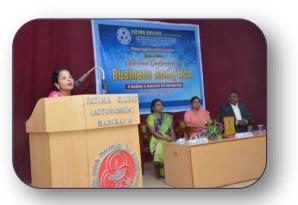

| Der                    | partment of Management Studies                                                                                                                                                                                                                                                                                                                                          |
|------------------------|-------------------------------------------------------------------------------------------------------------------------------------------------------------------------------------------------------------------------------------------------------------------------------------------------------------------------------------------------------------------------|
| Title                  | <b>partment of Management Studies</b><br>: National Conference on "Business Analytics - A Road<br>Map to Innovative Entrepreneurship"<br>: 06.09.2019<br>: 1. Mr. Abhinya, CEO of Green Delta, Bangalore<br>2. Dr. Saleema J.S, Associate professor, Department<br>of Computer Science, Christ University, Bangalore<br>: 110<br>: Entrepreneurship & Skill Development |
| Date                   | : 06.09.2019                                                                                                                                                                                                                                                                                                                                                            |
| <b>Resource Person</b> | : 1. Mr. Abhinya, CEO of Green Delta, Bangalore                                                                                                                                                                                                                                                                                                                         |
|                        | 2. Dr. Saleema J.S, Associate professor, Department                                                                                                                                                                                                                                                                                                                     |
|                        | of Computer Science, Christ University, Bangalore                                                                                                                                                                                                                                                                                                                       |
| No. of Participants    | : 110                                                                                                                                                                                                                                                                                                                                                                   |
| Focus on               | : Entrepreneurship & Skill Development                                                                                                                                                                                                                                                                                                                                  |
| Outcome                |                                                                                                                                                                                                                                                                                                                                                                         |
| • The participants     | e learnt that data as such cannot contribute, but has to be                                                                                                                                                                                                                                                                                                             |
|                        | converted into information for decision making                                                                                                                                                                                                                                                                                                                          |
| • They were brie       | efed about the process of business analytics                                                                                                                                                                                                                                                                                                                            |
| • They understo        | od the difference between Business analytics and                                                                                                                                                                                                                                                                                                                        |
| <b>Business intell</b> | ligence                                                                                                                                                                                                                                                                                                                                                                 |
| • They were mad        | de aware that BI and BA can successfully be applied in                                                                                                                                                                                                                                                                                                                  |
| Agriculture in         | dustry                                                                                                                                                                                                                                                                                                                                                                  |
| Report:                |                                                                                                                                                                                                                                                                                                                                                                         |
| Fa                     | atima College (Autonomous)<br>Mary Land, Madurai- 625018.                                                                                                                                                                                                                                                                                                               |
| <b>Dep</b>             | partment of Management Studies                                                                                                                                                                                                                                                                                                                                          |
|                        | National Conference on                                                                                                                                                                                                                                                                                                                                                  |
| "Susiness Analys       | tics - A Roadmap to Onnovative Entrepreneurship"                                                                                                                                                                                                                                                                                                                        |
|                        | <i>September 06, 2019</i>                                                                                                                                                                                                                                                                                                                                               |
| Departments of MBA     | A and MCA, Fatima College                                                                                                                                                                                                                                                                                                                                               |
| (Autonomous) organiz   | zed the National Conference on                                                                                                                                                                                                                                                                                                                                          |
| •                      | - A Roadmap to Innovative                                                                                                                                                                                                                                                                                                                                               |
| Entrepreneurship"      | on 06 <sup>th</sup> September 2019.                                                                                                                                                                                                                                                                                                                                     |

| Program                                | nme Schedule                                                                                                                                                                                                                                                      |
|----------------------------------------|-------------------------------------------------------------------------------------------------------------------------------------------------------------------------------------------------------------------------------------------------------------------|
| 9.00am - 9.30am                        | REGISTRATION                                                                                                                                                                                                                                                      |
| 9.30am - 10.15am                       | : INAUGURATION                                                                                                                                                                                                                                                    |
| Inaugural Address                      | Dr.Sr.M.Francisca Flora<br>SECRETARY,<br>FATIMA COLLEGE, MADURAI.                                                                                                                                                                                                 |
| Key Note Address                       | : Mr.Abhinya<br>C.E.O GREEN DELTA,<br>BANGALORE                                                                                                                                                                                                                   |
| Special Address                        | : Dr.Saleema JS<br>Associate professor,<br>Department of computer science<br>christ (deemed to be University),<br>Bangalore.                                                                                                                                      |
| 10.15am - 10.30am                      | TEA BREAK                                                                                                                                                                                                                                                         |
| 10.30am - 11.30am<br>11.45am - 12.45pm | SESSION - I BUSINESS ANALYTICS AND SOCIAL ENTREPRENEURSHIP Mr.Abhinya C.L.O GREN DELTA, BANGALORE SESSION - II ANALYTICS EVERY WHERE : MIND THE GAP Dr.Saleema JS Associate Professor, DEPARTMENT of comverts scitnet CHRIST (Dermed to be University), BANGALORE |
| 1.00pm - 2.00pm                        | LUNCH BREAK                                                                                                                                                                                                                                                       |
| 2.00pm - 3.45pm                        | PAPER PRESENTATION                                                                                                                                                                                                                                                |
| 3.45pm - 4.00pm                        | TEA BREAK                                                                                                                                                                                                                                                         |
| 4.00pm - 4.30pm                        | VALEDICTION                                                                                                                                                                                                                                                       |
| Valedictory Address                    | : Dr.Sr.J.Atul Mary<br>VICE PRINCIPAL I - SHIFT II<br>FATIMA COLLEGE, MADURAL                                                                                                                                                                                     |