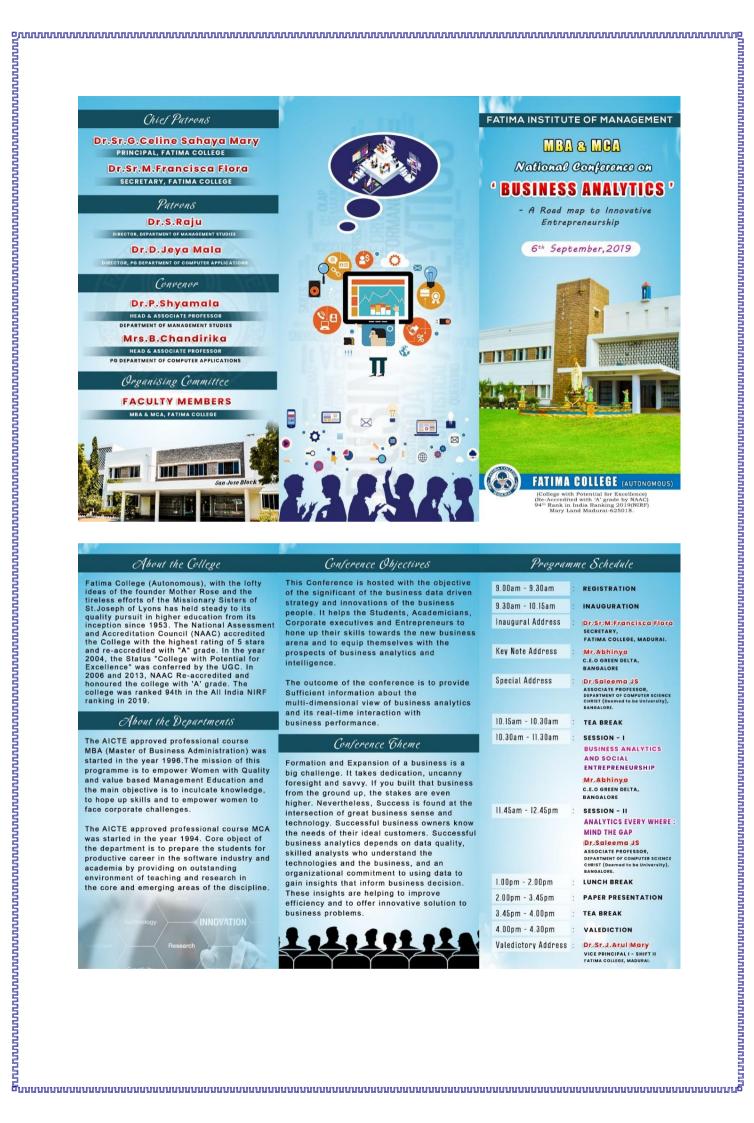

| Der                    | partment of Management Studies                                                                                                                                                                                                                                                                                                                                          |
|------------------------|-------------------------------------------------------------------------------------------------------------------------------------------------------------------------------------------------------------------------------------------------------------------------------------------------------------------------------------------------------------------------|
| Title                  | <b>partment of Management Studies</b><br>: National Conference on "Business Analytics - A Road<br>Map to Innovative Entrepreneurship"<br>: 06.09.2019<br>: 1. Mr. Abhinya, CEO of Green Delta, Bangalore<br>2. Dr. Saleema J.S, Associate professor, Department<br>of Computer Science, Christ University, Bangalore<br>: 110<br>: Entrepreneurship & Skill Development |
| Date                   | : 06.09.2019                                                                                                                                                                                                                                                                                                                                                            |
| <b>Resource Person</b> | : 1. Mr. Abhinya, CEO of Green Delta, Bangalore                                                                                                                                                                                                                                                                                                                         |
|                        | 2. Dr. Saleema J.S, Associate professor, Department                                                                                                                                                                                                                                                                                                                     |
|                        | of Computer Science, Christ University, Bangalore                                                                                                                                                                                                                                                                                                                       |
| No. of Participants    | : 110                                                                                                                                                                                                                                                                                                                                                                   |
| Focus on               | : Entrepreneurship & Skill Development                                                                                                                                                                                                                                                                                                                                  |
| Outcome                |                                                                                                                                                                                                                                                                                                                                                                         |
| • The participants     | e learnt that data as such cannot contribute, but has to be                                                                                                                                                                                                                                                                                                             |
|                        | converted into information for decision making                                                                                                                                                                                                                                                                                                                          |
| • They were brie       | efed about the process of business analytics                                                                                                                                                                                                                                                                                                                            |
| • They understo        | od the difference between Business analytics and                                                                                                                                                                                                                                                                                                                        |
| <b>Business intell</b> | ligence                                                                                                                                                                                                                                                                                                                                                                 |
| • They were mad        | de aware that BI and BA can successfully be applied in                                                                                                                                                                                                                                                                                                                  |
| Agriculture in         | dustry                                                                                                                                                                                                                                                                                                                                                                  |
| Report:                |                                                                                                                                                                                                                                                                                                                                                                         |
| Fa                     | atima College (Autonomous)<br>Mary Land, Madurai- 625018.                                                                                                                                                                                                                                                                                                               |
| <b>Dep</b>             | partment of Management Studies                                                                                                                                                                                                                                                                                                                                          |
|                        | National Conference on                                                                                                                                                                                                                                                                                                                                                  |
| "Susiness Analys       | tics - A Roadmap to Onnovative Entrepreneurship"                                                                                                                                                                                                                                                                                                                        |
|                        | <i>September 06, 2019</i>                                                                                                                                                                                                                                                                                                                                               |
| Departments of MBA     | A and MCA, Fatima College                                                                                                                                                                                                                                                                                                                                               |
| (Autonomous) organiz   | zed the National Conference on                                                                                                                                                                                                                                                                                                                                          |
| •                      | - A Roadmap to Innovative                                                                                                                                                                                                                                                                                                                                               |
| Entrepreneurship"      | on 06 <sup>th</sup> September 2019.                                                                                                                                                                                                                                                                                                                                     |

| Program                                | nme Schedule                                                                                                                                                                                                                                                      |
|----------------------------------------|-------------------------------------------------------------------------------------------------------------------------------------------------------------------------------------------------------------------------------------------------------------------|
| 9.00am - 9.30am                        | REGISTRATION                                                                                                                                                                                                                                                      |
| 9.30am - 10.15am                       | : INAUGURATION                                                                                                                                                                                                                                                    |
| Inaugural Address                      | Dr.Sr.M.Francisca Flora<br>SECRETARY,<br>FATIMA COLLEGE, MADURAI.                                                                                                                                                                                                 |
| Key Note Address                       | : Mr.Abhinya<br>C.E.O GREEN DELTA,<br>BANGALORE                                                                                                                                                                                                                   |
| Special Address                        | : Dr.Saleema JS<br>Associate professor,<br>Department of computer science<br>christ (deemed to be University),<br>Bangalore.                                                                                                                                      |
| 10.15am - 10.30am                      | TEA BREAK                                                                                                                                                                                                                                                         |
| 10.30am - 11.30am<br>11.45am - 12.45pm | SESSION - I BUSINESS ANALYTICS AND SOCIAL ENTREPRENEURSHIP Mr.Abhinya C.L.O GREN DELTA, BANGALORE SESSION - II ANALYTICS EVERY WHERE : MIND THE GAP Dr.Saleema JS Associate Professor, DEPARTMENT of comverts scitnet CHRIST (Dermed to be University), BANGALORE |
| 1.00pm - 2.00pm                        | LUNCH BREAK                                                                                                                                                                                                                                                       |
| 2.00pm - 3.45pm                        | PAPER PRESENTATION                                                                                                                                                                                                                                                |
| 3.45pm - 4.00pm                        | TEA BREAK                                                                                                                                                                                                                                                         |
| 4.00pm - 4.30pm                        | VALEDICTION                                                                                                                                                                                                                                                       |
| Valedictory Address                    | : Dr.Sr.J.Atul Mary<br>VICE PRINCIPAL I - SHIFT II<br>FATIMA COLLEGE, MADURAL                                                                                                                                                                                     |