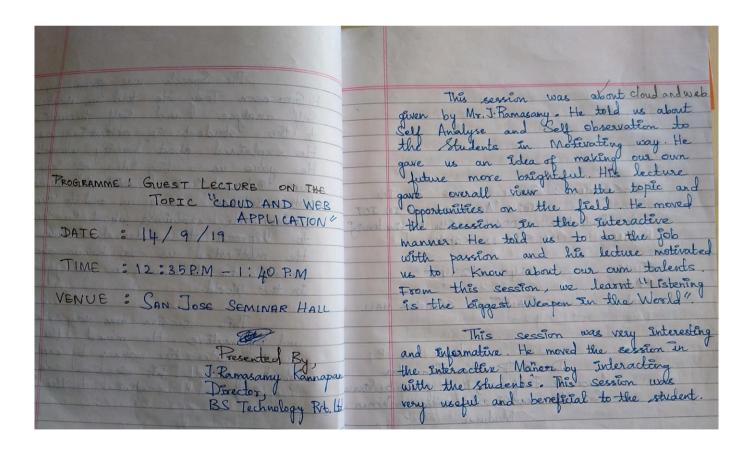

# FATIMA COLLEGE (AUTONOMOUS), MADURAI – 18 DEPARTMENT OF COMPUTER SCIENCE Computer Science Association Staff and Students of the Department of Computer Science Cordially invite you for a Guest Lecture on CLOUD AND WEB Application by Mr.J. Ramasamy Kannappan. Director, RSETEC Pvt., Ltd., Madurai. Date: 14/09/19 Time: 11.30 a.m. – 1.30 p.m. Venue: San Jose Seminar Hall