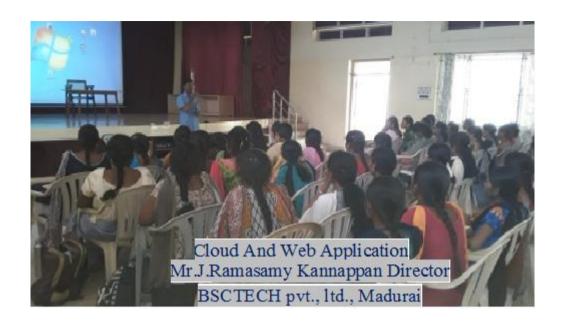

# FATIMA COLLEGE (AUTONOMOUS), MADURAI – 18 DEPARTMENT OF COMPUTER SCIENCE Computer Science Association Staff and Students of the Department of Computer Science Cordially invite you for a Guest Lecture on CLOUD AND WEB Application by Mr.J. Ramasamy Kannappan. Director, RSETEC Pvt., Ltd., Madurai. Date: 14/09/19 Time: 11.30 a.m. – 1.30 p.m. Venue: San Jose Seminar Hall