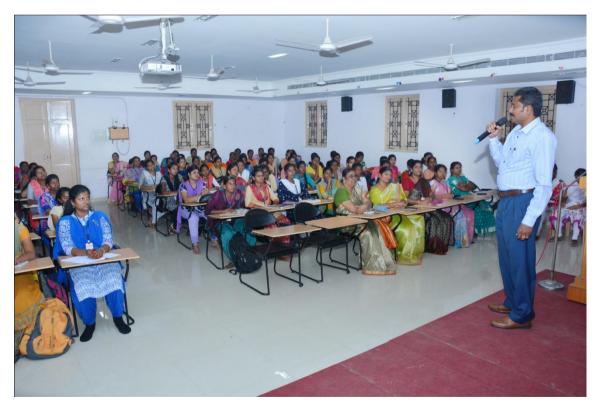

Ms. S. Pandi Maheswari welcoming the Chief guest Dr. S. Sivaseelan

Dr S. Sivaseelan, Professor and Head, Veterinary University Training & Diagnostic Centre, Thirupparankundram, Madurai addressing the students