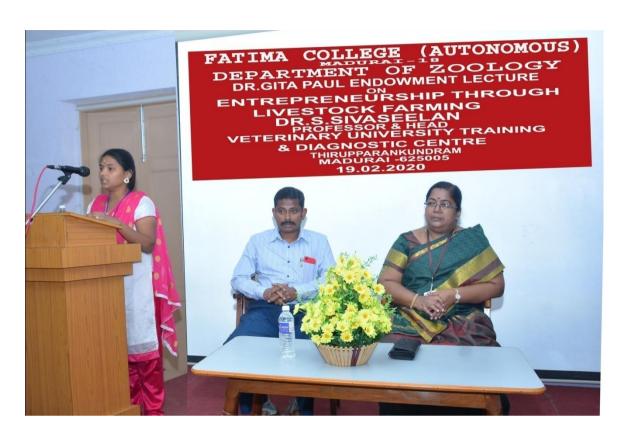

Ms. S. Pandi Maheswari welcoming the Chief guest Dr. S. Sivaseelan

Dr S. Sivaseelan, Professor and Head, Veterinary University Training & Diagnostic Centre, Thirupparankundram, Madurai addressing the students