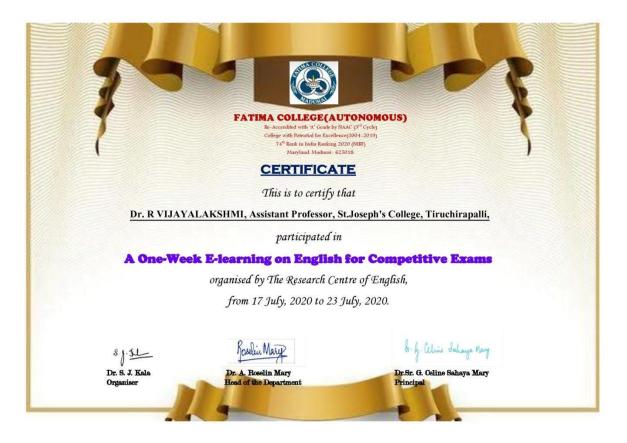

EGE                                          |
| 176. | AMALORPAVA JACQULINE       | PG ASSISTANT  | ST.JOSEPH'S MAT HR.<br>SEC SCHOOL                       |
| 177. | AFROSE BANU                | BCA           | FATIMA COLLEGE                                          |
|      |                            |               |                                                         |

| 178. | S. JOSEPH EDISON | B.E | DMI COLLEGE              |
|------|------------------|-----|--------------------------|
| 179. | S. DENSING MOSES | B.E | SATHYABAMA<br>UNIVERSITY |

## **SCREEN SHOTS**





### FEEDBACK



# 11:08 🗳 4G ↓↑ 📕 📕 FC E-learning 1 Hema Malini Mam Madura College, Hemalat... **V**<sup>+</sup> 4 : ed on is bore Hi 30 pr Narmadha Aka A Forwarded ~ Ø 0 ٢ Type a message 0

## CERTIFICATE