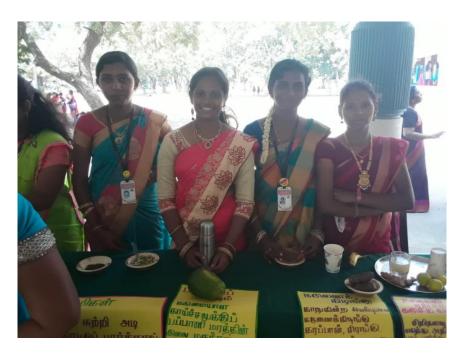

The Final Year UG students of Tamil Major organized the Exhibition of Medicinal Herbs