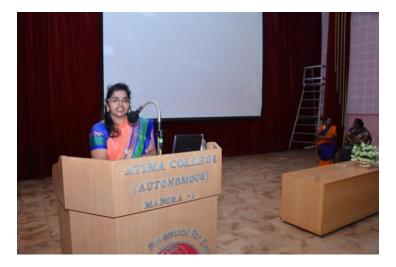

**Photos** 

Dr. Manonmani Devi delivering her lecture on "*Karaiyil Othungiya Ninaivugal – Anupava Pathivugal –* (Memories washed ashore – Imprints of Experience)"

Dr. Saraswathi Ulagan spoke on the trends and perspectives of Malaysian short stories