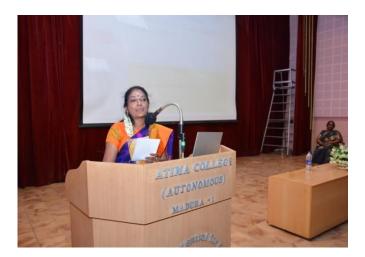

**Photos** 

Dr. Manonmani Devi delivering her lecture on "*Karaiyil Othungiya Ninaivugal – Anupava Pathivugal –* (Memories washed ashore – Imprints of Experience)"

Dr. Saraswathi Ulagan spoke on the trends and perspectives of Malaysian short stories