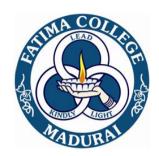

# Conversion of pulp into sheet

This training imparted skills on paper recycling to 61 young Fatimites. They were trained in the process of paper shredding, followed by, grinding the paper into pulp, converting the pulp into paper sheets with the help of board. After that, with the help of screw press water is removed from paper. Once the paper sheets are dried post-dying process begins and finally the recycled papers are converted into bags and files.