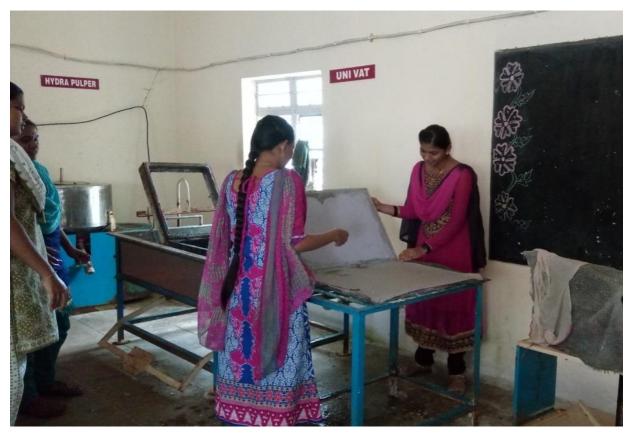

# Water removal process

Conversion of recycled paper into bags

This training imparted skills on paper recycling to 61 young Fatimites. They were trained in the process of paper shredding, followed by, grinding the paper into pulp, converting the pulp into paper sheets with the help of board. After that, with the help of screw press water is removed from paper. Once the paper sheets are dried post-dying process begins and finally the recycled papers are converted into bags and files.