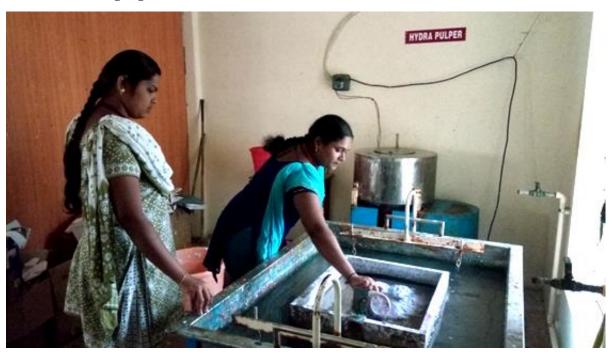

## **Squeezing the water from sheet**

This training imparted skills on paper recycling to 61 young Fatimites. They were trained in the process of paper shredding, followed by, grinding the paper into pulp, converting the pulp into paper sheets with the help of board. After that, with the help of screw press water is removed from paper. Once the paper sheets are dried post-dying process begins and finally the recycled papers are converted into bags and files.