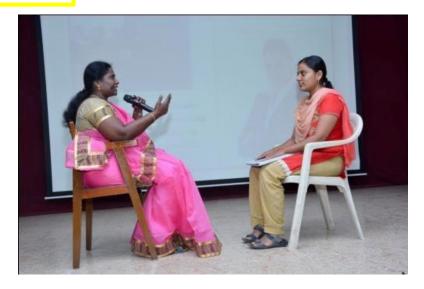

### PERSONALITY ENHANCEMENT I - "INTERVIEW ETIQUETTES"

Date : 28.11.2018

Venue: San Jose Seminar Hall

Resource Person

The Resource person for the personality enhancement session on "Interview Etiquettes" was Mrs.Andresia Michaeline who is a renowned corporate trainer. She gave input to the students on the various etiquettes to be followed while presenting oneself in the interview. The session had practice interview sitting.