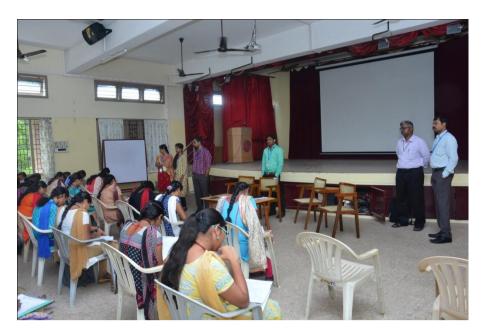

## Skill Enhancement II – "Aptitude Training"

By

Mr. Kamala Kannan , Race Coaching Institute, Madurai.

DATE: 28-11-2018

TIME: 1:00 P.M. to 4:00 P.M

Mr. Kamala Kannan involving the participants in an activity