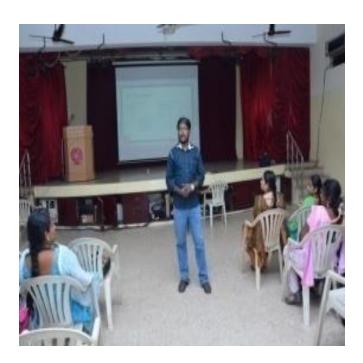

#### SELF - AND INTERVIEWS MOTIVATION, COMMUNICATION

Name: Mr. J. Jegan Prakash Date: 11.07.2018

Designation: Motivational and Professional Level Trainer, Time: 2.00 p.m - 4.00 p.m

Venue

SJ Seminar Hall

English Clinic, S.S.Colony, Madurai.

#### **Key Points Highlighted:**

- ✓ What is Self Motivation?
- ✓ Why there is a need for Self-Motivation?
- ✓ The elements of motivation.
- ✓ Need for improving communication skills.

The session focused on 'Self-motivation' which is a key life skill and something that everybody is interested in. It also plays a main part of emotional intelligence. The four elements that make up motivation are Personal drive that helps to achieve the desire, Commitment to personal or organizational goals, Initiative, which he defined as 'readiness to act on opportunities' and Optimism, the ability to keep going and pursue goals in the face of setbacks. He also focused on certain specific things to can improve communication skills like Listening more, have a clear body language, be brief and specific, take notes, maintain a positive attitude and smile always.