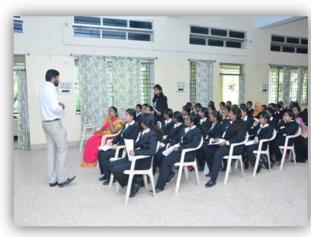

During the post lunch session Mr. Wilson, Soft skill trainer for Corporate and Institutions from Coimbatore chaired the arena. The welcome address was given by Ms. Meenupriyanka of I MBA. He trained the executives on approaches to face corporate culture and on how to groom to sustain in the corporate environment. He covered the sessions in three categories like basic communication, group discussion and grooming for interview. He emphasized that the need for effective communication by underlining both Intrapersonal and Inter personal communication by sharing his own experience. Finally he enlightened the budding executives on grooming intelligence while attending the interview and the way to project oneself in front of interviewer. By and large the Placement workshop sharpened the budding executives on aptitude, group discussion, entrepreneurship, communication, and job interviews. The participants had a handsoff training for corporate grooming. Finally the session ended with the vote of thanks given by the Ms. Swetha of I MBA.