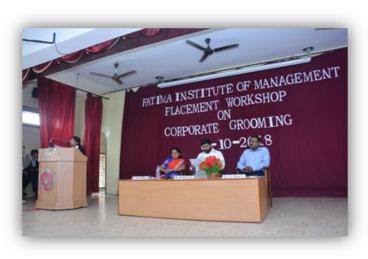

#### **OCTOBER 8, 2018**

Title : Placement workshop on "Corporate grooming"

**Date** : October 8, 2018

Resource Person : Mr. Jeyanthan, Director, Literate Frog, Madurai

Mr. Wilson, Soft skill trainer for Corporate and Colleges, Coimbatore

#### **Report:**

The Department of MBA, Fatima College (Autonomous) organised a Placement workshop on "Corporate grooming" on October 8, 2018. The budding trainees from I and II MBA attended the workshop. Mr. Jeyanthan, Director, Literate Frog, Madurai and Mr. Wilson, Soft skill trainer for Corporate and Colleges, Coimbatore were the resource persons for the workshop.

The Forenoon session started with prayer song followed by lighting the lamp by the dignitaries. The Welcome address was given by Priyanka of II MBA. Mr. Jeyanthan, Director, Literate Frog, Madurai, trained the budding executives on aptitude and group discussion. He focused on the different headings under aptitude. Orientation on verbal and non-verbal part during interview was done. The resource person provided materials on Reading comprehension to the trainees and self-analysis was made