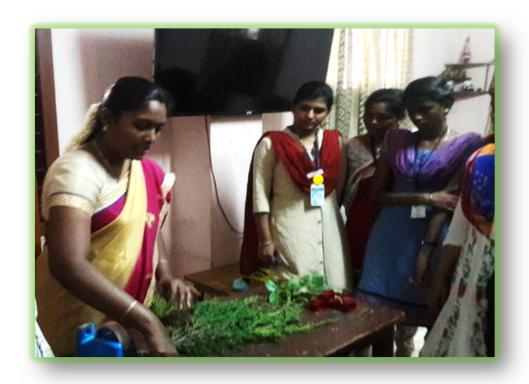

### Report:

A One-day training Workshop on "Flower Arrangement" was held on 23.07.2018 in the cottage of Home Science Department. It was organized by the Department of Home science with Food Biotechnology, Fatima College for the III UG students. Fifty one students benefitted from it through the effective guidance of the trainer Mrs. S. Kalavathi, Entrepreneur, Madurai. She explained to the students the different styles of Flower arrangement. She motivated the students to practice the techniques at commercial level, which would enable them to become entrepreneurs in the future. The training programme enabled the students to have an additional skill development and equipped them with productive knowledge. The students gained self-confidence and were motivated to start their own business.

# **Training on Flower Arrangement'**

23.07.2018

**Resource Person** 

Mrs. S. Kalavathi,

Entrepreneur,

Madurai.

Venue:FRM Lab

 ${\bf Mrs.\,S.\,\,Kalavathi\,demonstrating\,flower\,arrangement}$ 