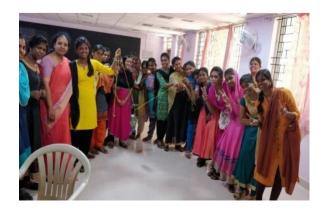

### Report:

A Career Guidance Workshop was organized by the department for the final year students of MCA to gear them up to live up to the expectations of the corporate. The Resource person of the workshop was **Mrs. Archana Rajesh**, Corporate Trainer, Bangalore. Mrs. Archana Rajesh trained the students with various kinds of activities through which students gained knowledge about how to get equipped for a corporate career. It involved the following aspects: