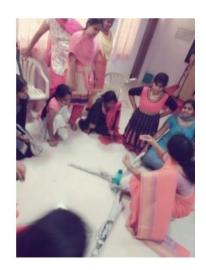

### Report:

A Career Guidance Workshop was organized by the department for the final year students of MCA to gear them up to live up to the expectations of the corporate. The Resource person of the workshop was **Mrs. Archana Rajesh**, Corporate Trainer, Bangalore. Mrs. Archana Rajesh trained the students with various kinds of activities through which students gained knowledge about how to get equipped for a corporate career. It involved the following aspects: