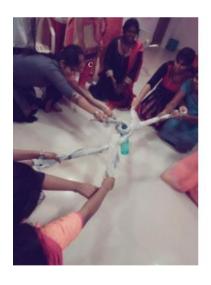

### Report:

A Career Guidance Workshop was organized by the department for the final year students of MCA to gear them up to live up to the expectations of the corporate. The Resource person of the workshop was **Mrs. Archana Rajesh**, Corporate Trainer, Bangalore. Mrs. Archana Rajesh trained the students with various kinds of activities through which students gained knowledge about how to get equipped for a corporate career. It involved the following aspects: