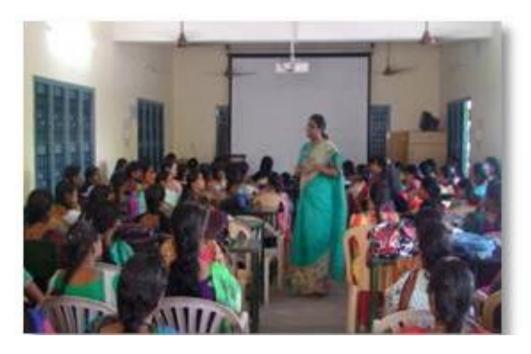

## **DEPARTMENT OF COMPUTER SCIENCE**

Title : Guest Lecture on Goal Setting

Date : 11.07.2017

**Resource Person** : Dr. P. Uma,

Founder of Unique Research Consultancy Service.

No. of Participants: 73

: Entrepreneurship & Skill Development Focus on

**Outcome** 

The students were explained about strategies to set realizable and achievable goals

FATIMA COLLEGE (AUTONOMOUS), MADURAI – 18

DEPARTMENT OF COMPUTER SCIENCE

Computer Science Association

Staff and Students of the Department of Computer Science

Cordially invite you
for a Guest Lecture on

Goal Setting

by

Dr.P.Uma
Founder of
Unique Research Consultancy Service
Madurai

Date: 11/07/17

Time: 11.00 a.m – 1.00 p.m

Venue: B14

Date : 11/07/17

Time : 11.00 a.m - 1.00 p.m

Speaker: Dr. P.Uma, Founder of Unique Research Consultancy Service,

Madurai

Topic: Goal Setting