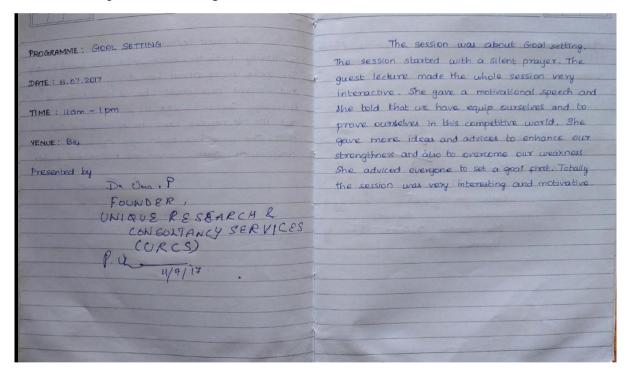

## **DEPARTMENT OF COMPUTER SCIENCE**

Title : Guest Lecture on Goal Setting

Date : 11.07.2017

**Resource Person** : Dr. P. Uma,

Founder of Unique Research Consultancy Service.

No. of Participants: 73

: Entrepreneurship & Skill Development Focus on

Cordially invite you
for a Guest Lecture on

Goal Setting

by

Dr.P.Uma
Founder of
Unique Research Consultancy Service
Madurai

Date: 11/07/17

Time: 11.00 a.m – 1.00 p.m

Venue: B14

Date : 11/07/17

Time : 11.00 a.m - 1.00 p.m

Speaker: Dr. P.Uma, Founder of Unique Research Consultancy Service,

Madurai

Topic: Goal Setting