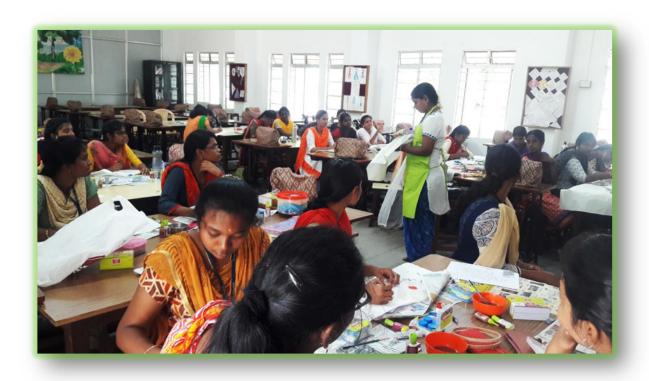

### Report:

A One-day workshop on "Fabric Painting" was organized by the Department of Home Science with Food Biotechnology, Fatima College, for the II UG students on 20.09.2017. Forty-eight Under Graduate students benefitted from this workshop.

Mrs. Subashini, Trainer, Fevicryl Fabric Colours provided hands on training for the students in different types of Fabric Painting.

Outcome :

The students were provided hands on experience in different types of Fabric Painting.