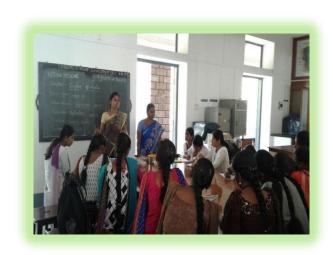

#### **REPORT**

Entrepreneurship Development Cell organised a session on '**Herbal Medicines'' on** 10<sup>th</sup> February 2017. The various herbal products required for the preparation of cough powder and Tripala suranam, Turmeric Powder, Hair oil were introduced and demonstration was held in Zoology Lab. The students were motivated to use eco friendly and traditional products to enhance their beauty.

## Hands on training on tripala suranam