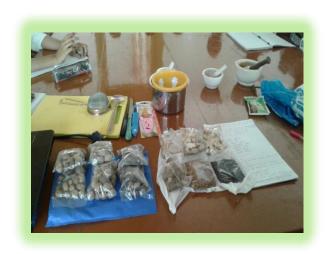

#### **REPORT**

Entrepreneurship Development Cell organised a session on '**Herbal Medicines'' on** 10<sup>th</sup> February 2017. The various herbal products required for the preparation of cough powder and Tripala suranam, Turmeric Powder, Hair oil were introduced and demonstration was held in Zoology Lab. The students were motivated to use eco friendly and traditional products to enhance their beauty.

## **Input for Herbal Products**

**Demo Session on cough powder** 

## Hands on training on tripala suranam