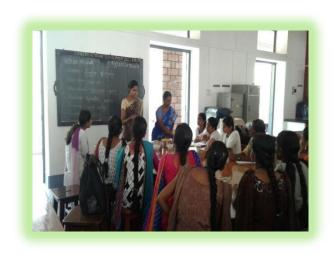

#### **REPORT**

Entrepreneurship Development Cell organised a session on '**Herbal Medicines'' on** 10<sup>th</sup> February 2017. The various herbal products required for the preparation of cough powder and Tripala suranam, Turmeric Powder, Hair oil were introduced and demonstration was held in Zoology Lab. The students were motivated to use eco friendly and traditional products to enhance their beauty.

## **Input for Herbal Products**

**Demo Session on cough powder** 