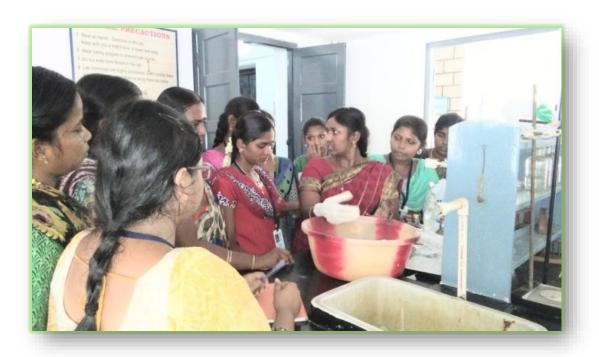

Focus on : Entrepreneurship Development

Outcome : Students learnt how to make phenyl and detergent powder

through live demonstration and hands on training.

#### **REPORT**

Entrepreneurship Development Cell activities for the year 2016-17 began with an orientation session on Entrepreneurial skills. Another training session on making household products like phenyl, detergent powder, sambrani and candles etc was held jointly with the Department of Chemistry. The Young Fatimites were enhanced with entrepreneurial skills and they are motivated to become entrepreneurs.

## Practical Session on Phenyol Making, Detergent powder etc. – Dr.B.Vinosha