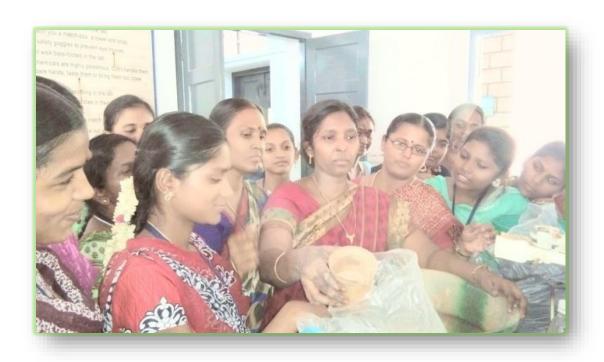

Focus on : Entrepreneurship Development

Outcome : Students learnt how to make phenyl and detergent powder

through live demonstration and hands on training.

#### **REPORT**

Entrepreneurship Development Cell activities for the year 2016-17 began with an orientation session on Entrepreneurial skills. Another training session on making household products like phenyl, detergent powder, sambrani and candles etc was held jointly with the Department of Chemistry. The Young Fatimites were enhanced with entrepreneurial skills and they are motivated to become entrepreneurs.

## Practical Session on Phenyol Making, Detergent powder etc. – Dr.B.Vinosha