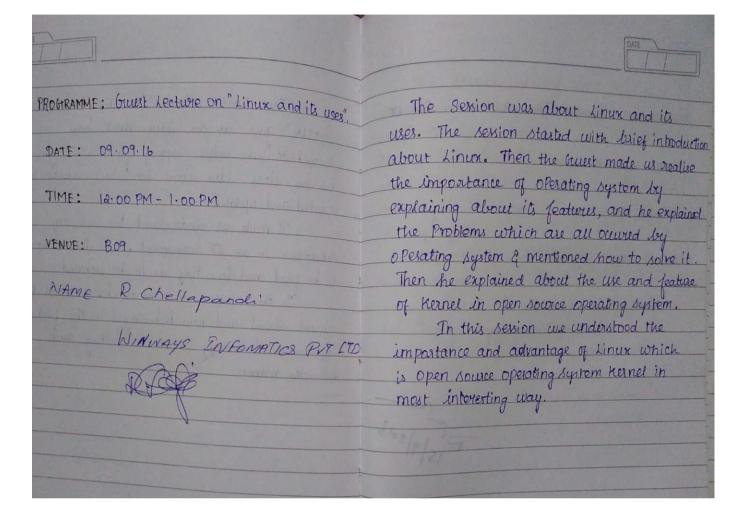

Computer Science Association

Staff and Students of the Department of Computer Science

Cordially invite you for a Guest Lecture on

Linux and its Uses

by

Mr.R.Chella Pandi

Centre Head

Winways System

Madurai

Date: 09/09/16

Time: 11.30 – 1.00 p.m

Venue: B9