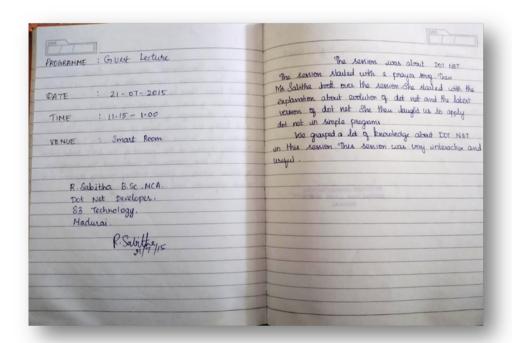

### 2015-2016

**Title** : DOTNET

Date : 21 July 2015

Resource Person : Ms. R. Sabitha, Developer, S3 Technology, Madurai

No. of Participants : 100

: Entrepreneurship & Skill Development Focus on

**Outcome** : The students gained current knowledge about DOTNET.