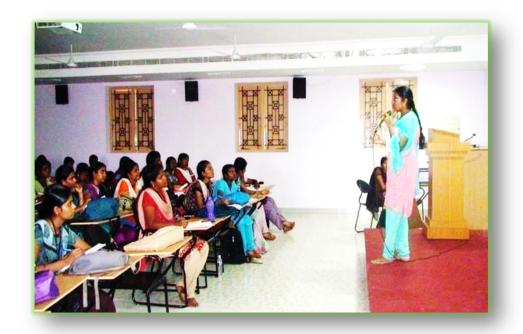

### 2015-2016

**Title** : DOTNET

Date : 21 July 2015

Resource Person : Ms. R. Sabitha, Developer, S3 Technology, Madurai

No. of Participants : 100

: Entrepreneurship & Skill Development Focus on

**Outcome** : The students gained current knowledge about DOTNET.