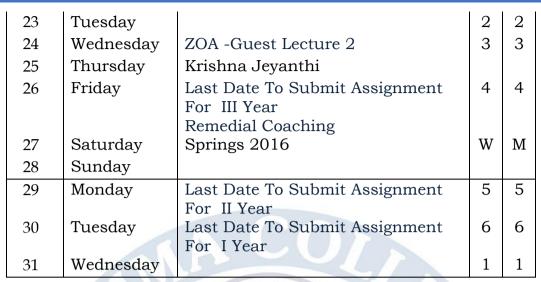

Criterion: II – Teaching-Learning and Evaluation

Metric : 2.3.4 – Academic Calendar

Year : 2016 - 2017

| 12 | Thursday  | $T_1$                                    | 4  | 4 |
|----|-----------|------------------------------------------|----|---|
| 13 | Friday    | Bogi                                     |    |   |
| 14 | Saturday  | Pongal                                   |    |   |
| 15 | Sunday    | Thiruvalluva<br>r Day                    |    |   |
| 16 | Monday    | UzhavarThirunal                          |    |   |
| 17 | Tuesday   |                                          | 5  | 5 |
| 18 | Wednesday | Two Day National Seminar On              | 6  | 6 |
| 19 | Thursday  | Yoga & Traditional Medicine<br>Mentoring | 1  | 1 |
| 20 | Friday    | Pongal Celebration                       | 2  | 2 |
| 21 | Saturday  |                                          |    |   |
| 22 | Sunday    | LEAD                                     |    |   |
| 23 | Monday    | SB1                                      | 3  | 3 |
| 24 | Tuesday   | SB2 $T_1$                                | 4  | 4 |
| 25 | Wednesday | Edc                                      | 5  | 5 |
| 26 | Thursday  | Repub <mark>li</mark> c Day              |    |   |
| 27 | Friday    | Remedial Coaching                        | 6  | 6 |
| 28 | Saturday  | Hostel Day                               |    |   |
| 29 | Sunday    |                                          | 1  |   |
| 30 | Monday    | $NME - T_1$                              | 1/ | 1 |
| 31 | Tuesday   |                                          | 2  | 2 |