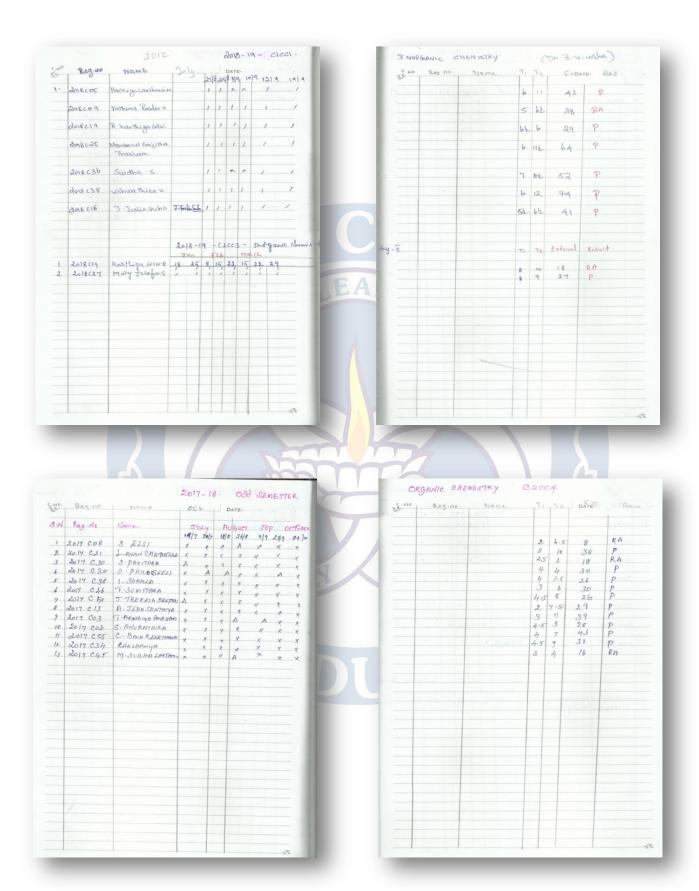

# IMPACT OF SAILS: PROGRESS MADE BY STUDENTS SAMPLES

### **Department of English**