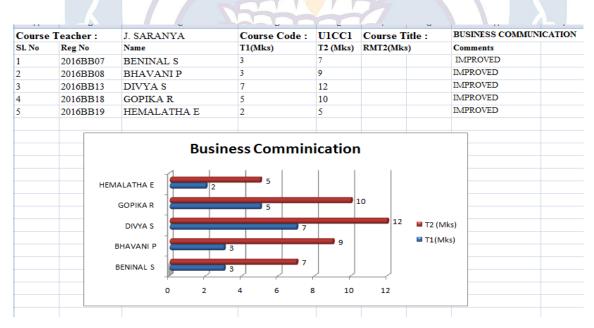

# IMPACT OF SAILS: PROGRESS MADE BY STUDENTS SAMPLES

### **Department of English**