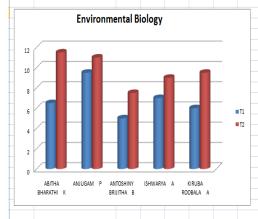

# IMPACT OF SAILS: PROGRESS MADE BY STUDENTS SAMPLES

### **Department of English**