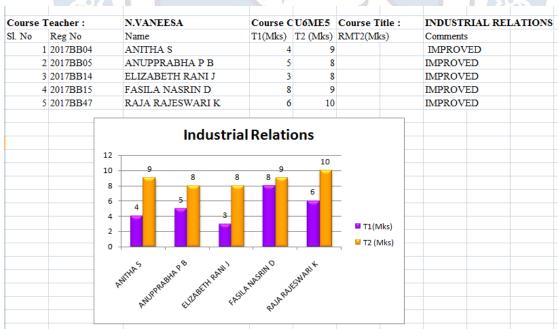

# IMPACT OF SAILS: PROGRESS MADE BY STUDENTS SAMPLES

### **Department of English**