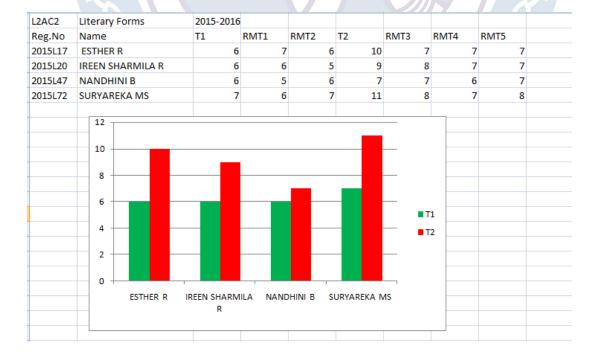

# IMPACT OF SAILS: PROGRESS MADE BY STUDENTS SAMPLES

### **Department of English**