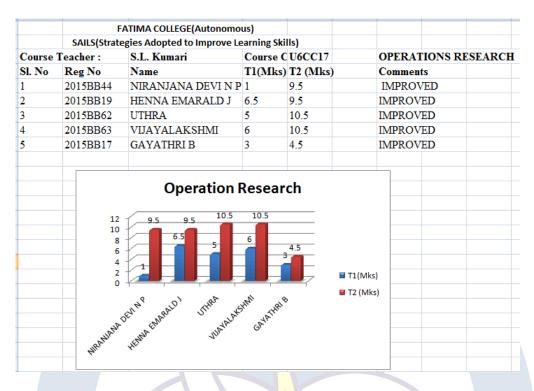

# IMPACT OF SAILS: PROGRESS MADE BY STUDENTS SAMPLES

### **Department of English**