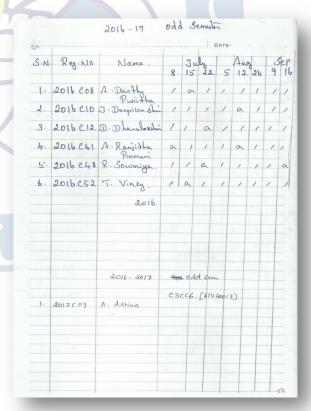

# IMPACT OF SAILS: PROGRESS MADE BY STUDENTS SAMPLES

### **Department of English**