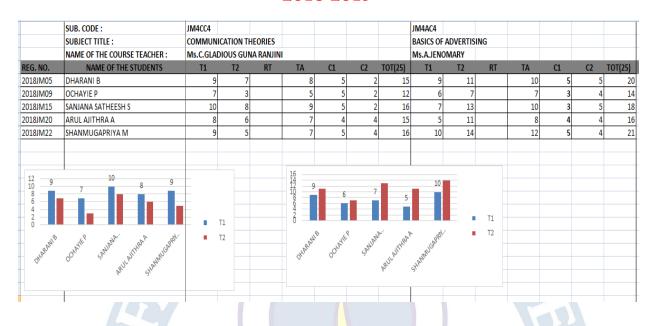

# IMPACT OF SAILS: PROGRESS MADE BY STUDENTS SAMPLES

### **Department of English**