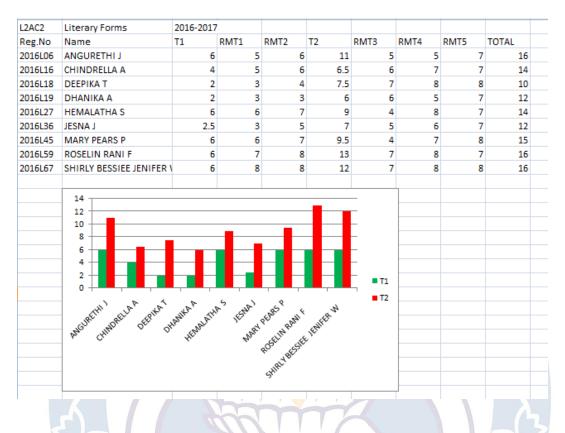

# IMPACT OF SAILS: PROGRESS MADE BY STUDENTS SAMPLES

### **Department of English**