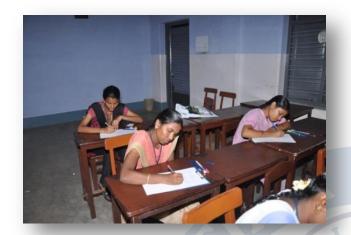

s is made by the slow learners because of Remedial Teaching.
- The efforts put in by teachers and peers have resulted in better performance of the slow learners in the tests.
- > The students become confident and soon are part of the main stream.
- > Parents have also expressed happiness with the concerted efforts of the staff.

Note: All departments maintain Attendance Registers of Remedial Classes.



Metric: 2.2.1 – Strategies Adopted to Improve Learning Skills (SAILS)

Year : 2015 - 2020



### STUDENTS WRITING ENGLISH REMEDIAL ENTRY TEST



### REMEDIAL CLASS USING ANIMATED VIDEOS





**Criterion : II - Teaching, Learning and Evaluation** 

Metric: 2.2.1 – Strategies Adopted to Improve Learning Skills (SAILS)

Year : 2015 - 2020



### IMPROVING WRITING SKILLS DURING REMEDIAL CLASS





### MAJOR REMEDIAL CLASSES SCHEDULED OFF CLASS









**Criterion**: II — Teaching, Learning and Evaluation

Metric : 2.2.1 – Strategies Adopted to Improve Learning Skills (SAILS)

**Year** : 2015 - 2020



### STUDENTS OF FRENCH REMEDIAL CLASS





### PEER TEACHING





### **GROUP LEARNING ACTIVITY**

### PEER TEACHING - CONVERSATIONAL PRACTICE







**Vietric**: 2.2.1 – Strategies Adopted to Improve Learning Skills (SAILS)

**Year** : 2015 - 2020



### PART - II ENGLISH REMEDIAL TEACHING

Programme Code: USEN

General Remedial Courses help students through peer learning, paraphrasing the lessons and clarifying the basic concepts through various teaching methods. The slow learners are given quiz and tested at regular intervals to check the improvement in learning. Attendance is