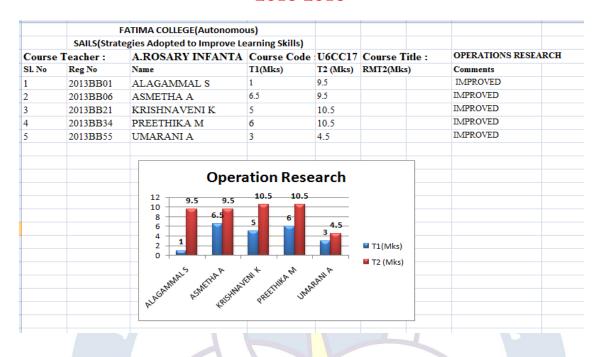

# IMPACT OF SAILS: PROGRESS MADE BY STUDENTS SAMPLES

### **Department of English**