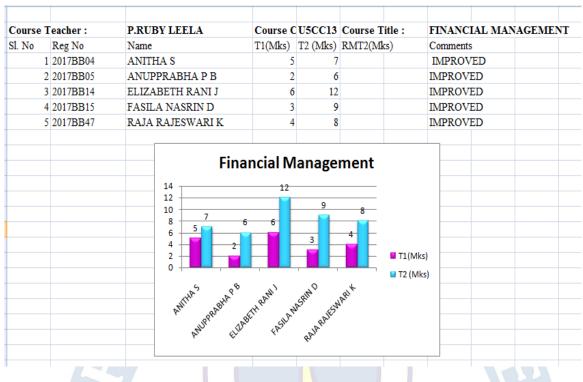

# IMPACT OF SAILS: PROGRESS MADE BY STUDENTS SAMPLES

### **Department of English**