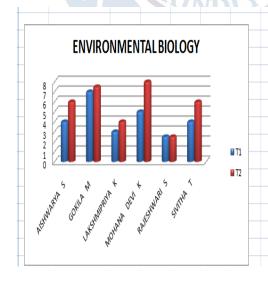

# IMPACT OF SAILS: PROGRESS MADE BY STUDENTS SAMPLES

### **Department of English**