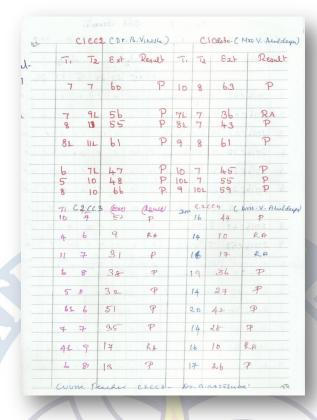

# IMPACT OF SAILS: PROGRESS MADE BY STUDENTS SAMPLES

### **Department of English**