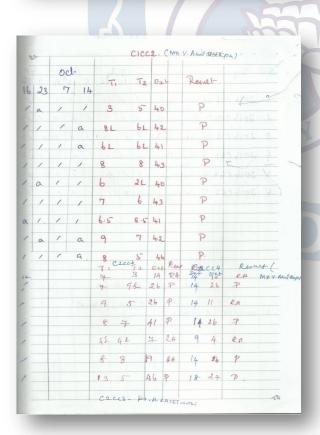

# IMPACT OF SAILS: PROGRESS MADE BY STUDENTS SAMPLES

### **Department of English**