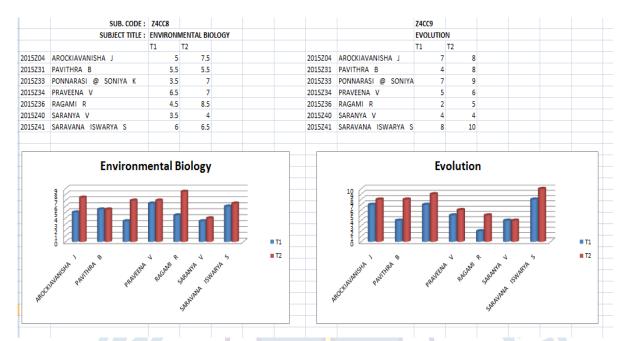

# IMPACT OF SAILS: PROGRESS MADE BY STUDENTS SAMPLES

### **Department of English**