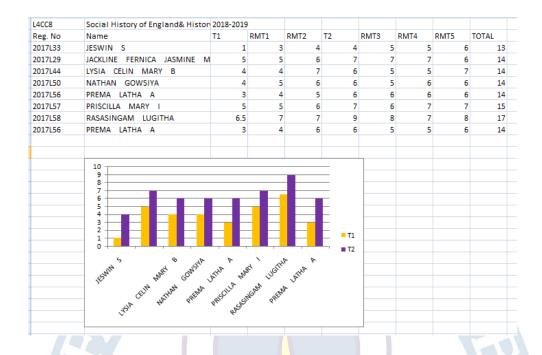

# IMPACT OF SAILS: PROGRESS MADE BY STUDENTS SAMPLES

### **Department of English**