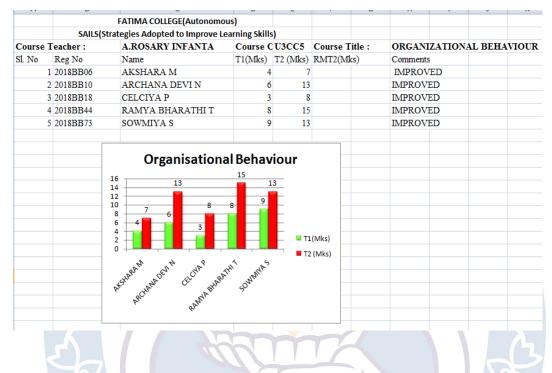

# IMPACT OF SAILS: PROGRESS MADE BY STUDENTS SAMPLES

### **Department of English**