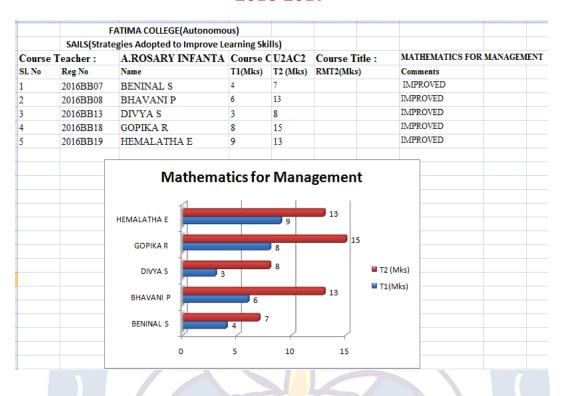

# IMPACT OF SAILS: PROGRESS MADE BY STUDENTS SAMPLES

### **Department of English**