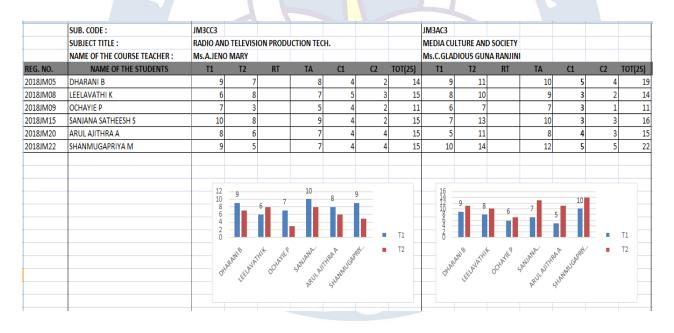

# IMPACT OF SAILS: PROGRESS MADE BY STUDENTS SAMPLES

### **Department of English**