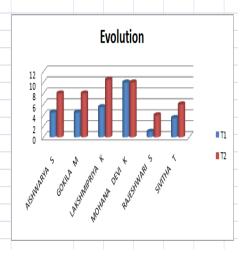

# IMPACT OF SAILS: PROGRESS MADE BY STUDENTS SAMPLES

### **Department of English**