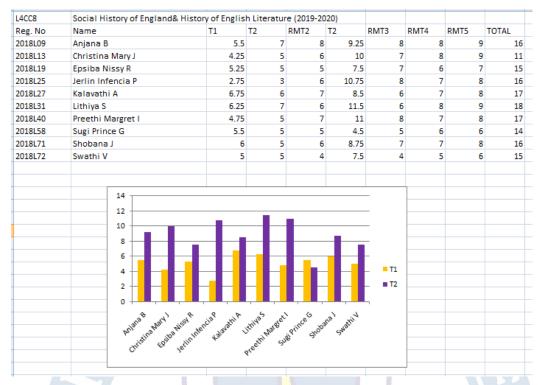

# IMPACT OF SAILS: PROGRESS MADE BY STUDENTS SAMPLES

### **Department of English**