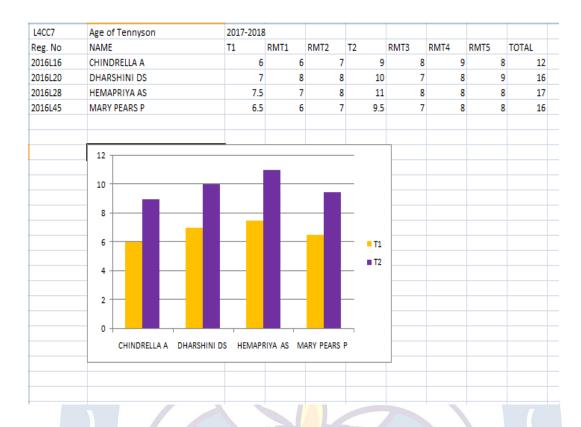

# IMPACT OF SAILS: PROGRESS MADE BY STUDENTS SAMPLES

### **Department of English**