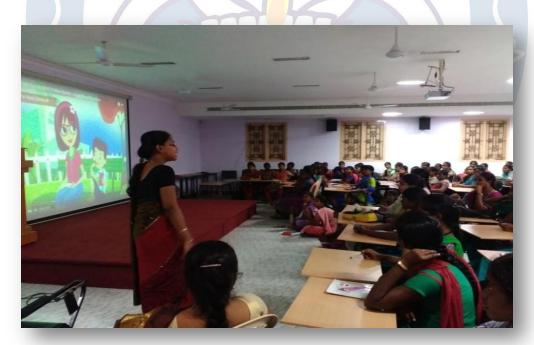

### REMEDIAL CLASS USING ANIMATED VIDEOS

**Criterion : II - Teaching, Learning and Evaluation** 

Metric: 2.2.1 – Strategies Adopted to Improve Learning Skills (SAILS)

Year : 2015 - 2020