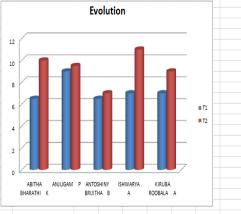

# IMPACT OF SAILS: PROGRESS MADE BY STUDENTS SAMPLES

### **Department of English**