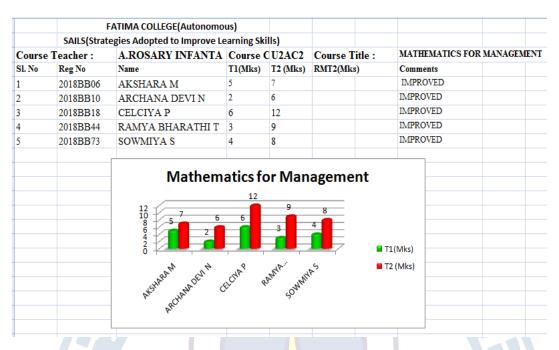

# IMPACT OF SAILS: PROGRESS MADE BY STUDENTS SAMPLES

### **Department of English**