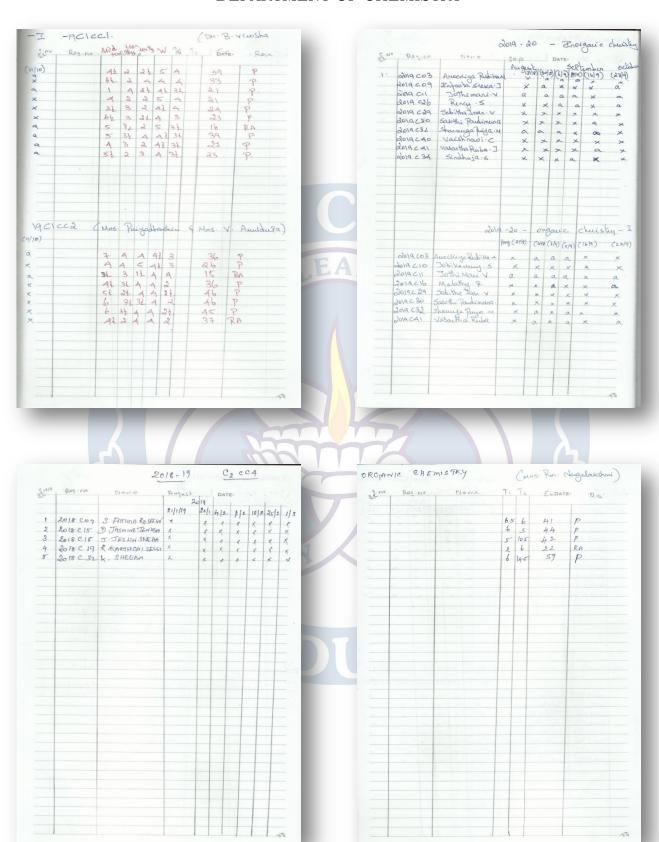

# IMPACT OF SAILS: PROGRESS MADE BY STUDENTS SAMPLES

### **Department of English**