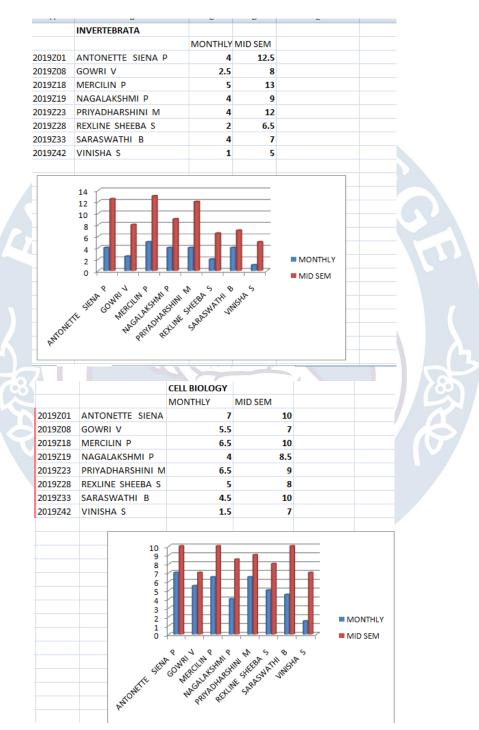

# IMPACT OF SAILS: PROGRESS MADE BY STUDENTS SAMPLES

### **Department of English**