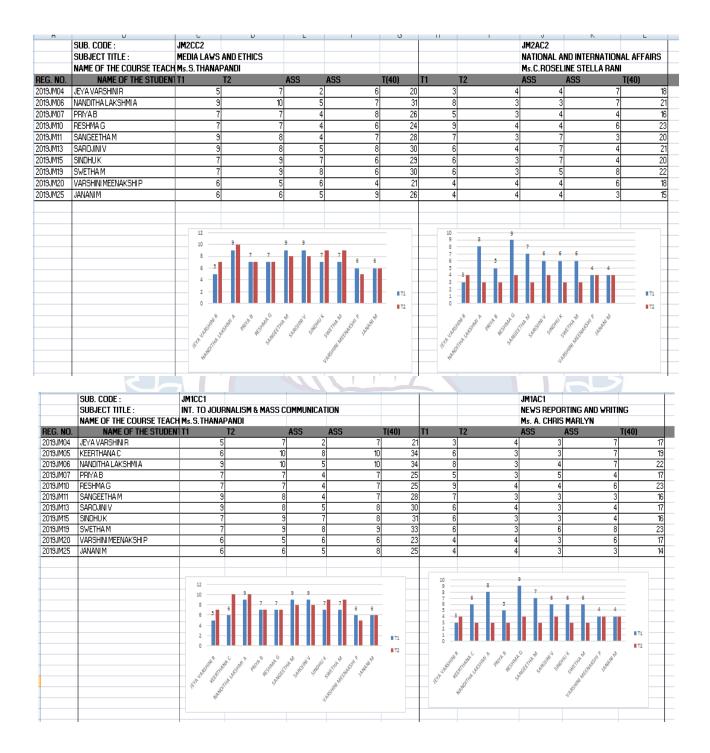

# IMPACT OF SAILS: PROGRESS MADE BY STUDENTS SAMPLES

### **Department of English**