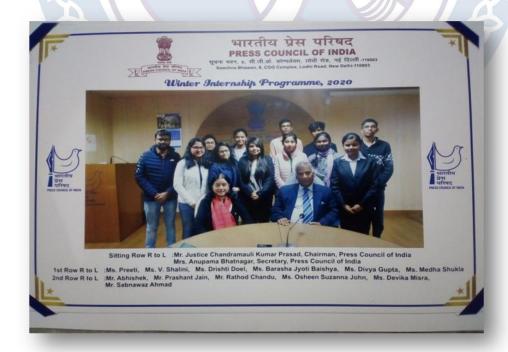

#### **INTERNSHIPS**

The College and the Departments offer guidance to the capable students to submit application for **Internships in prestigious Institutions** like Press Council of India.

Ms. Shalini V. of III JMC was selected for a month long **Winter Internship** Programme in **New Delhi**, organized by the Press Council of India from Jan. 02, 2020 – Jan. 31, 2020. Ms. Shalini was one among the 12 students selected from all over India, and the only one from Tamilnadu.