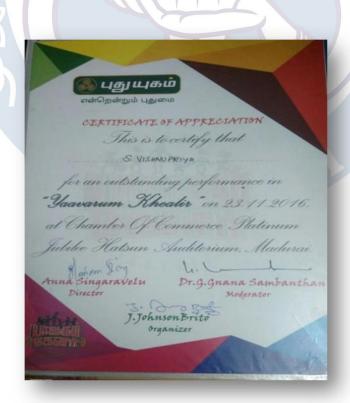

### NAAC – 4<sup>th</sup> CYCLE – Self Study Report (SSR)

**Criterion**: II – Teaching, Learning and Evaluation

Metric : 2.2.1 – Scope for the Advanced Learners

Year : 2015 - 2020

Student Name: S.Vishnupriya Channel : Puthuyugam Tv Programme: Yaavarum Kelir

Date: 04.12.2016

Link: https://www.youtube.com/watch?v=8yvejhimphs&authuser=1

https://youtu.be/8yvejhimphs

Metric : 2.2.1 – Scope for the Advanced Learners

Year : 2015 - 2020

Student Name: P. Priya

Channel : All India Radio , Madurai. Programme: Iyarkai Inbam - Uyirthuli