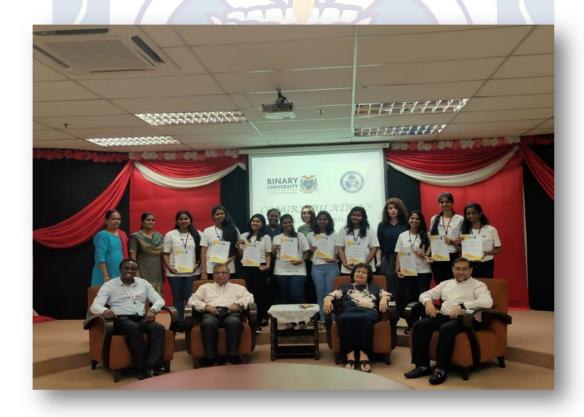

#### STUDY ABROAD PROGRAMME (FC-BU-SAP)

**9** students participated in a credit-based **Study Abroad Program** (FC-BU-SAP) in Leadership and International Business from Oct. 07 to 12, 2019 at **Binary University, Kuala Lumpur, Malaysia**.

- 1. Femina Fathima S, I M.A. English
- 2. Hindu Sree J, I M.A. English
- 3. Udaya R, I M.A. English
- 4. Josephine Lincy P, III B.A. English
- 5. Tessy Amala J, I B.A. English
- 6. Mary Josefa A, I B.A. English
- 7. Prinita Jothi, III B.Sc. Zoology
- 8. Himalini K, I B.Sc. Zoology
- 9. Saadhana K, II B.Com. with Computer Applications