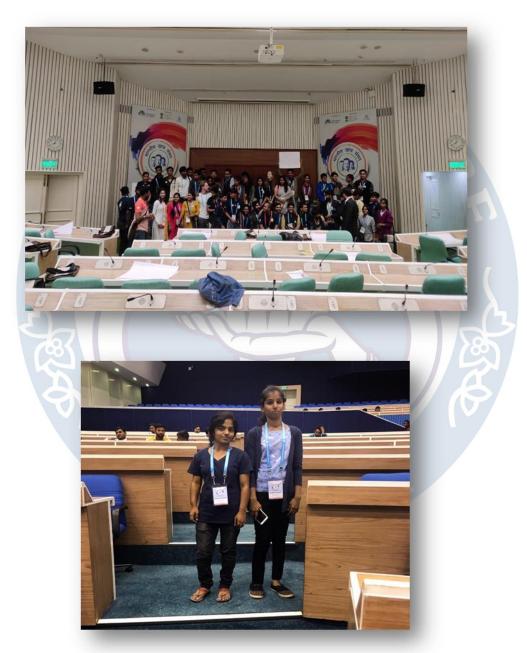

Metric : 2.2.1 – Scope for the Advanced Learners

Year : 2015 - 2020

The Department along with the College Union for Students trains the advanced level students to participate in The **Indian Student Parliament Sessions**. Ms Subasree and Ms Annapoorani of III JMC were selected to participate in the **"10<sup>th</sup> Indian Student Parliament - Bharathiya Chhatra Sansad"** organized by MIT World Peace University at Vigyan Bhavan, **New Delhi** from February 20 - 23, 2020.

Ms. Subasree and Ms. Annapoorani of III B.A. JMC at Vigyan Bhavan – 10th Indian Student Parliament – Bharathiya Chhatra Sansad"

Metric : 2.2.1 – Scope for the Advanced Learners

Year : 2015 - 2020