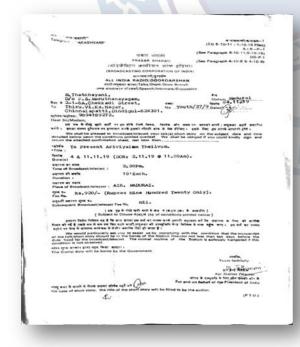

#### **FELLOWSHIP RECEIVED**

| S.<br>No. | Name                | Position | SPONSORED BY                                                           | YEAR                          | SANCTIONED<br>AMOUNT      |
|-----------|---------------------|----------|------------------------------------------------------------------------|-------------------------------|---------------------------|
| 1.        | G.Shanthi           | Ph.D     | Central Institute Of<br>Classical Tamil,<br>Chennai                    | Apr. 2013 -<br>Mar. 2015      | Rs. 12,000/-<br>(Monthly) |
| 2.        | P. Priya            | Ph.D     | Central Institute Of<br>Classical Tamil,<br>Chennai                    | June. 2017<br>May 2019        | Rs. 12,000/-<br>(Monthly) |
| 3.        | A.Thenmozhi         | Ph.D     | Central Institute Of<br>Classical Tamil,<br>Chennai                    | Apr. 2015 -<br>Mar. 2016      | Rs. 12,000/-<br>(Monthly) |
| 4.        | Sr.J.Arul<br>Sunila | Ph.D     | Maulana Azad National Fellowship (UGC- Minority Fellowship), New Delhi | 24.01.2015<br>-<br>24.01.2016 | Rs.<br>5,45,000/-         |
| 5.        | V. Mageshwari       | Ph.D     | UGC - <mark>Ra</mark> jiv Gandhi<br>National Fellowship                | 01.04.2015<br>Onwards         | Rs. 30,000/-              |