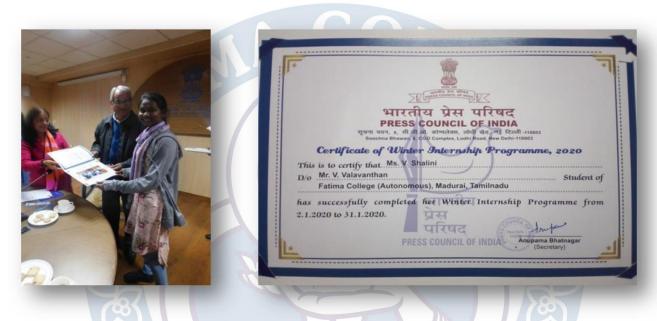

#### **INTERNSHIPS**

The College and the Departments offer guidance to the capable students to submit application for **Internships in prestigious Institutions** like Press Council of India.

Ms. Shalini V. of III JMC was selected for a month long **Winter Internship** Programme in **New Delhi**, organized by the Press Council of India from Jan. 02, 2020 – Jan. 31, 2020. Ms. Shalini was one among the 12 students selected from all over India, and the only one from Tamilnadu.