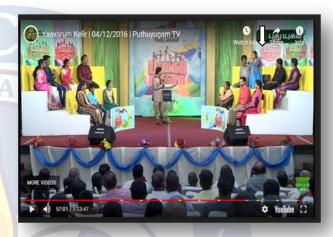

### NAAC – 4<sup>th</sup> CYCLE – Self Study Report (SSR)

**Criterion**: II – Teaching, Learning and Evaluation

Metric : 2.2.1 – Scope for the Advanced Learners

Year : 2015 - 2020

Student Name: S.Vishnupriya Channel : Puthuyugam Tv Programme: Yaavarum Kelir

Date: 04.12.2016

Link: https://www.youtube.com/watch?v=8yvejhimphs&authuser=1

https://youtu.be/8yvejhimphs

Metric : 2.2.1 – Scope for the Advanced Learners

Year : 2015 - 2020

Student Name: P. Priya

Channel : All India Radio , Madurai. Programme: Iyarkai Inbam - Uyirthuli