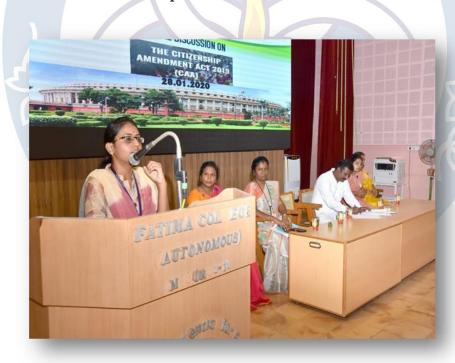

### Given below are a sample of the Advanced Learners walking the extra mile.

Arunjunai Devi of II PG History was one of the **speakers in the Panel Discussion** on "The Citizenship Amendment Act of 2019" held on 28.01.2020