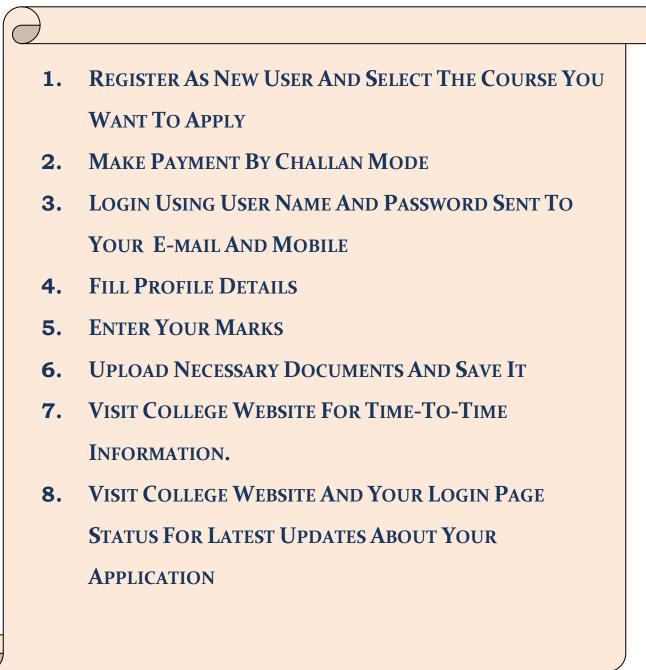

## How to Apply

## SUBMISSION OF APPLICATION: THROUGH ON-LINE MODE ONLY

- 1. Candidates seeking admission to Fatima College are required to **apply on-line mode only**.
- 2. Log on to link in the Home page www.fatimacollegemdu.org and navigate to the link "Apply on-line admission for MBA/MCA 2020".
- 3. The procedure for filling application on-line given below.
- 4. The candidate should acquaint / herself with all requirements with regard to filling up the application on-line.
- 5. Incomplete application and application with false details will be rejected.
- 6. For any up-to-date information Fatima College website www.fatimacollegemdu.org may be checked from time to time.

### STEPS TO FILL THE ON-LINE APPLICATION FORM

)

## **GUIDELINES TO APPLY**

## 1. VISIT THE WEBSITE: www.fatimacollegemdu.org

## 2. CLICK Apply On-Line Admission for M.C.A. - 2020

| 3. | CLICK ON NEW REGISTRATION.                         |
|----|----------------------------------------------------|
|    | Login<br>Reg No.*                                  |
|    | Password*  Login New Registration  Forgot Password |
|    |                                                    |

# 4. APPLICATION REGISTRATION (FILL ALL THE DETAILS).

# 5. SELECT THE COURSE(S) & CLICK SUBMIT FOR PAYMENT.

| Gradua   | tion Applying for : |              | Post Graduation |     | •                            |
|----------|---------------------|--------------|-----------------|-----|------------------------------|
| State :  |                     |              | Tamil Nadu      |     | •                            |
| District | :                   |              | Madurai         |     | •                            |
| Sl.No.   | Division            | Course<br>MC |                 |     | Click Addtional Applications |
| 1.       | Self Financing      | •            |                 | •   |                              |
|          | Total :             |              | 5               | 500 |                              |
|          |                     | Submit       | Reset           |     |                              |

# 6. MAKE PAYMENT AND DOWNLOAD THE CHALLAN

| Credit Card              | Pay by Credit Card                                                                                 | Merchant Name<br>MS.FATIMA COLLEGE         |
|--------------------------|----------------------------------------------------------------------------------------------------|--------------------------------------------|
| PIN Debit Card + ATM PIN | Card Number                                                                                        | Payment Amount: <b>7 500.00</b>            |
| f Internet Banking       | Enter card number                                                                                  |                                            |
| Wallet/ Cash Cards       | Expiration Date     CVV/CVC       Month     Year       Card Holder Name     Enter card holder name |                                            |
|                          | Make Payment                                                                                       |                                            |
|                          | Cancel                                                                                             | BillDesk<br>Al per payments Service access |

# 7. CHECK YOUR MOBILE | EMAIL FOR YOUR LOGIN USERNAME & PASSWORD.

8. i) Visit the Website: www.fatimacollegemdu.org, Click Apply On-Line Admission for M.Phil./Ph.D. - 2018

OR

*ii) Visit the Website:* 

http://fatimacollegemdu.org/fatima\_preadm/login\_adm.php

9. TO LOGIN INTO YOUR ACCOUNT: GIVE YOUR USERNAME & PASSWORD & CLICK LOGIN.

## **10.** CHOOSE PROFILE TO ENTER YOUR DETAILS.

вU

| TUS                         |                                                        |        |                                   |                         |
|-----------------------------|--------------------------------------------------------|--------|-----------------------------------|-------------------------|
| FILE                        | STUDENT PROFILE                                        |        |                                   |                         |
| RKS ENTRY                   | Student Name:                                          |        | Father/Guardian Name:             |                         |
| T / CHALLAN DETAIL<br>ATION |                                                        |        |                                   |                         |
| TIFICATE UPLOAD             | Email Id:                                              |        | Occupation of<br>Parent/Guardian: |                         |
| ANGE PASSWORD               |                                                        |        |                                   |                         |
|                             |                                                        |        |                                   | Same as Contact Address |
|                             | Contact Address:                                       |        | Permanent Address:                |                         |
|                             | <b>D</b> ' 1                                           |        | D'and a                           |                         |
|                             | Pincode:                                               |        | Pincode:                          |                         |
|                             | MobileNo:                                              | +91    | D.O.B:                            |                         |
|                             | Gender:                                                | SELECT | Age:                              |                         |
|                             | Religion:                                              | SELECT | For Christian<br>Candidates only: | SELECT                  |
|                             | Community:                                             | SELECT | Sub Caste:                        |                         |
|                             | Aadhaar No.:                                           |        | Passport No.:                     |                         |
|                             | Marital Satus:                                         | SELECT | Comm.Certificate No:              |                         |
|                             | Place & District to<br>which the applicant<br>belongs: |        |                                   |                         |
|                             | Differently Abled:                                     | SELECT |                                   |                         |
|                             | Nationality:                                           | SELECT | Country:                          |                         |

# 11. ENTER THE DETAILS OF MARKS

| STATUS                                |                                                                                  |
|---------------------------------------|----------------------------------------------------------------------------------|
| PROFILE                               | MARK DETAILS                                                                     |
| MARKS ENTRY                           | Mada Cariford No.                                                                |
| CERTIFICATE UPLOAD                    | Parts Subject Marks Marks Year Month Register No. Certificate No. (Max Semester) |
| BUY ADDITIONAL                        | Part-I SELECT V SELECT V                                                         |
| APPLICATION FEE<br>ONLINE PAYMENT     |                                                                                  |
| CHANGE PASSWORD                       | If Any Break in Study. SELECT                                                    |
| ADMISSION FEE ONLINE<br>PAYMENT CHECK | Part-<br>II SELECT V SELECT V                                                    |
|                                       | Part- SELECT SELECT SELECT                                                       |

# 12. ENTER THE DETAILS OF ENTRANCE MARKS & UPLOAD THE CERTIFICATE(S)

| Common Entrance Exam |                              |                               |                 |              |
|----------------------|------------------------------|-------------------------------|-----------------|--------------|
| Type of Exam         | Marks<br>Obtained Max. Marks | Year                          | Month           | Register No. |
| MAT                  |                              | SELECT 💌                      | SELECT 💌        | ]            |
| CAT                  |                              | SELECT 💌                      | SELECT 💌        |              |
| TANCET               |                              | SELECT 💌                      | SELECT 🔻        |              |
| CMAT                 |                              | SELECT 💌                      | SELECT 💌        |              |
| CONSORTIUM           |                              | SELECT 💌                      | SELECT 💌        |              |
|                      |                              | Upload Your M<br>Max Semester | arks Upto 5th / | UPLOAD       |
|                      | SUBMIT RESET                 |                               |                 |              |
|                      |                              |                               |                 |              |

# 13. VISIT STATUS MENU FREQUENTLY TO VIEW THE APPLICATION STATUS.

STATUS