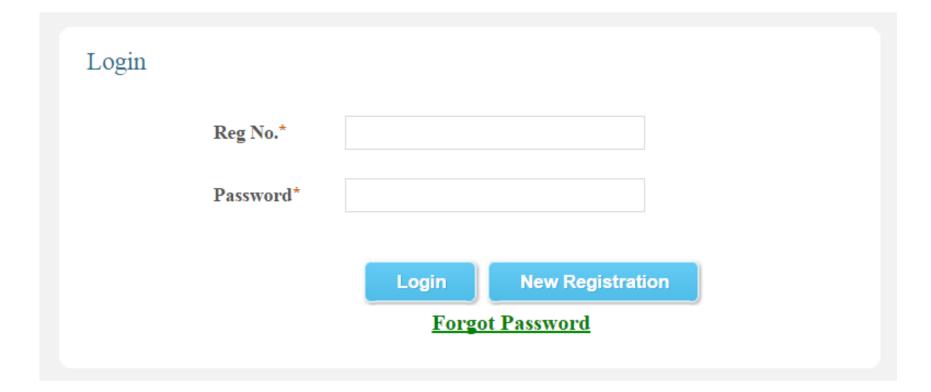

### STEPS TO FILL THE ON-LINE APPLICATION FORM

- 1. REGISTER AS NEW USER AND SELECT THE COURSE YOU WANT TO APPLY
- 2. MAKE PAYMENT BY CHALLAN MODE
- 3. LOGIN USING USER NAME AND PASSWORD SENT TO YOUR E-MAIL AND MOBILE
- 4. FILL PROFILE DETAILS
- 5. ENTER YOUR MARKS
- 6. UPLOAD NEEDED DOCUMENTS AND SAVE IT
- 7. VISIT COLLEGE WEBSITE FOR TIME-TO-TIME INFORMATION.
- 8. VISIT COLLEGE WEBSITE AND YOUR LOGIN PAGE
  STATUS FOR LATEST UPDATES ABOUT YOUR
  APPLICATION

# 7. CHECK YOUR MOBILE | EMAIL FOR YOUR LOGIN USERNAME & PASSWORD.