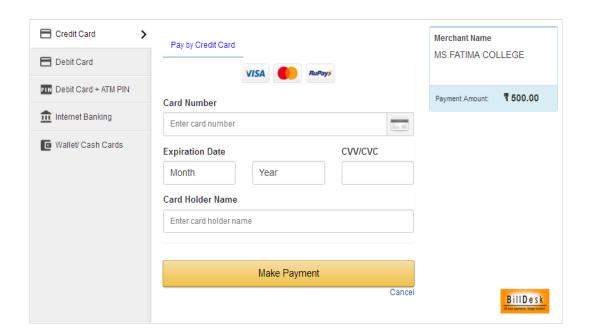

## **APPLICATION FEES**

- Application fees of Rs. 500 /application for M.B.A programme to be paid by the candidate using only Challan mode of payment.
- Applications received without the application fee will not be accepted.

## 6. MAKE PAYMENT AND DOWNLOAD THE CHALLAN