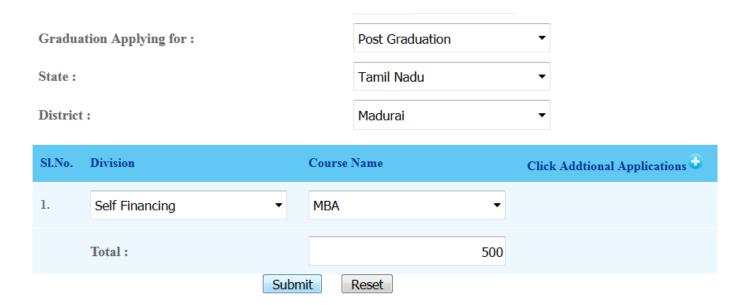

# 4. APPLICATION REGISTRATION (FILL ALL THE DETAILS).

## Application Registration

| Reg. No. (For $+2$ ) / University No. (For PG) / Passport No. (For Abroad) : |                            |
|------------------------------------------------------------------------------|----------------------------|
| DOB.:                                                                        | dd-mm-yyyy                 |
| Applicant Name (Initial & Name):                                             |                            |
| Parent Mobile No.                                                            |                            |
| Student Mobile No.                                                           |                            |
| Email Id. :                                                                  |                            |
| SC / ST:                                                                     | Select ▼ (Certificate No.) |
| Graduation Applying for :                                                    | Select ▼                   |
| State:                                                                       | Select ▼                   |
| District :                                                                   | Select ▼                   |

# 5. SELECT THE COURSE(S) & CLICK SUBMIT FOR PAYMENT.