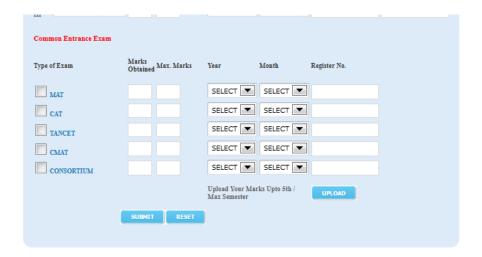

# 12. ENTER THE DETAILS OF ENTRANCE MARKS & UPLOAD THE CERTIFICATE(S)

UPLOAD ADDITIONAL CERTIFICATE(S) IF NEEDED (COMMUNITY, SPORTS)