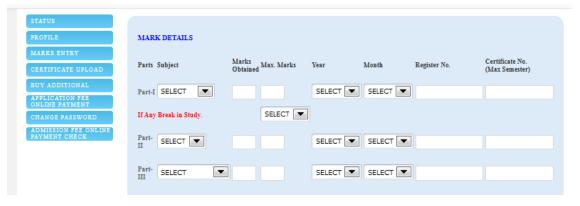

umni of Fatima College?             |                                            | SELECT ▼      |
| Do you need Hostel Accommodation?             |                                            | SELECT ▼      |
| Name & Location(Dist)of College Last Studied: |                                            |               |
| Whether the college is located at             |                                            | Rural 🔻       |
| Are you in NSS/NCC/SPORTS person?             |                                            | SELECT SELECT |
| Photo Upload                                  |                                            | UPLOAD        |
| SUBMIT RESET                                  |                                            |               |

# 11. ENTER THE DETAILS OF MARKS



# 12. ENTER THE DETAILS OF ENTRANCE MARKS & UPLOAD THE CERTIFICATE(S)



UPLOAD ADDITIONAL CERTIFICATE(S) IF NEEDED (COMMUNITY, SPORTS)

# 13. VISIT STATUS MENU FREQUENTLY TO VIEW THE APPLICATION STATUS.

STATUS

PR OFILI

MARKS ENTRY

CERTIFICATE UPLOAD

BUY ADDITIONAL

CHANGE PASS WORD

#### APPLICATION STATUS

| s.NO | CAMPUS    | DIVISION          | GRADUATION         | APPLICATION.<br>NO | COURSE<br>NAME     | SELECTION<br>LIST | STATUS | CALL LETTER | APPLICATION<br>PAYMENT |
|------|-----------|-------------------|--------------------|--------------------|--------------------|-------------------|--------|-------------|------------------------|
| 1    | MARY LAND | SELF<br>FINANCING | POST<br>GRADUATION | 2018-PGC-29        | M.SC.<br>CHEMISTRY |                   |        |