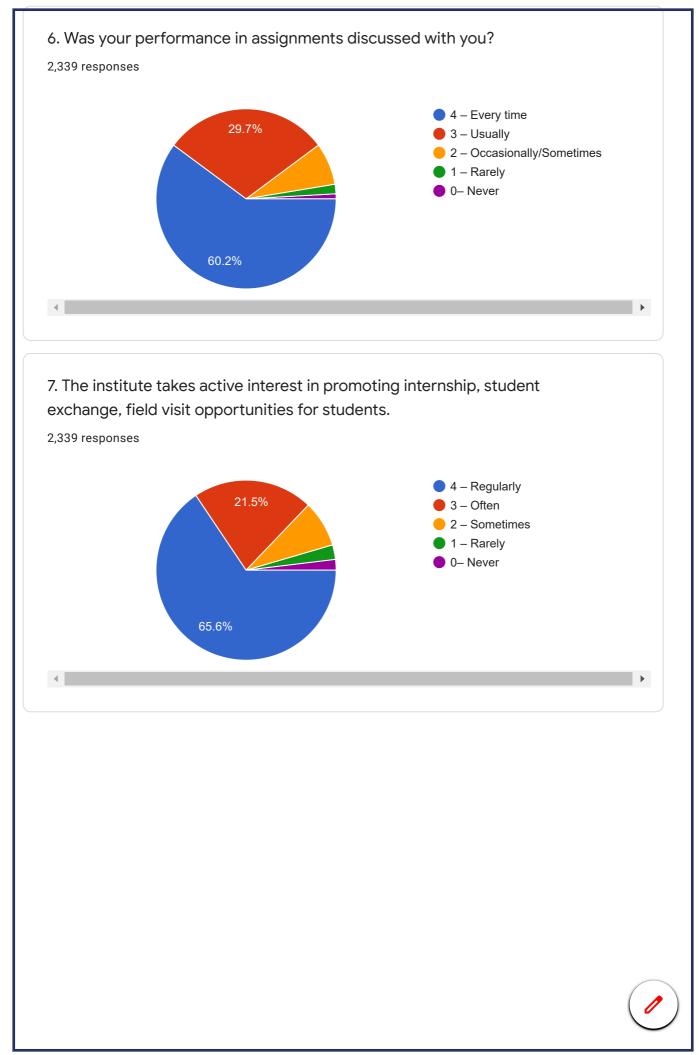

|   |
| 2018LB75                                  |                             |                                                                         |   |
| 2018LB15                                  |                             |                                                                         | • |
| C. What subject<br>2,338 responses        | area are you currently purs | uing?                                                                   |   |
|                                           | 45.3%                       | <ul><li>Arts</li><li>Science</li><li>Commerce</li><li>Diploma</li></ul> |   |
| <ul> <li>▲</li> <li>Graduation</li> </ul> |                             | <ul><li>Science</li><li>Commerce</li></ul>                              |   |