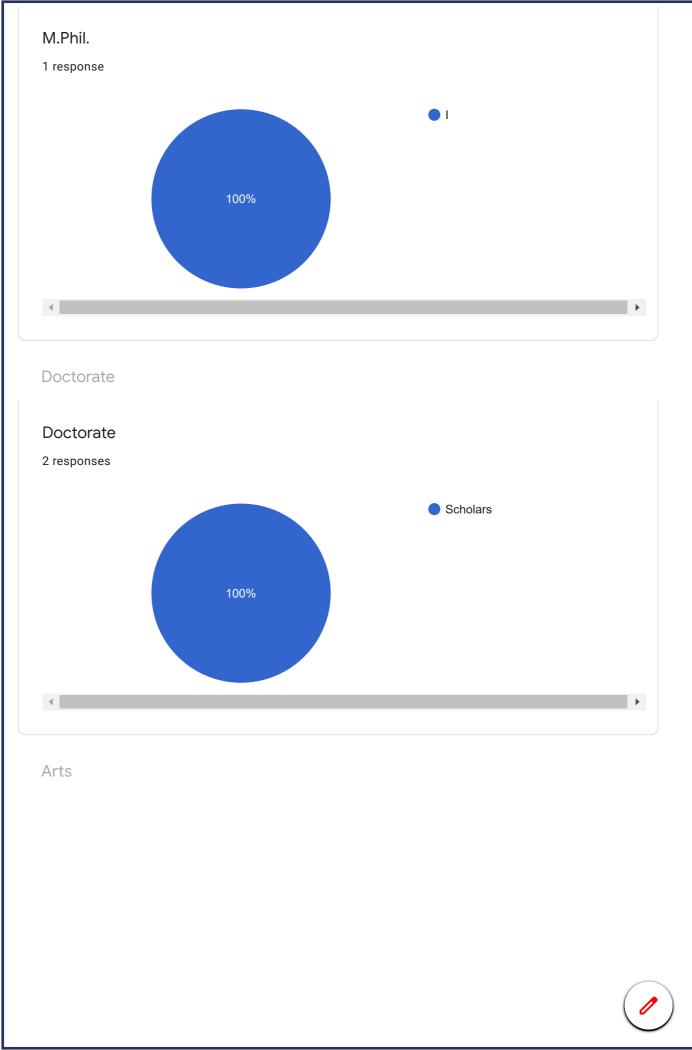

## Overall Perception of the Students of Fatima College towards Institutional Performance

| B. Reg. No.:                              |                             |                                                                         |   |
|-------------------------------------------|-----------------------------|-------------------------------------------------------------------------|---|
| 2,339 responses                           |                             |                                                                         |   |
| 2019A07                                   |                             |                                                                         |   |
| 2019MSCM46                                |                             |                                                                         |   |
| 2019A36                                   |                             |                                                                         |   |
| 2019MSCP28                                |                             |                                                                         |   |
| 2020MAH06                                 |                             |                                                                         |   |
| 2018T07                                   |                             |                                                                         |   |
| 2018JM19                                  |                             |                                                                         |   |
| 2018LB75                                  |                             |                                                                         |   |
| 2018LB15                                  |                             |                                                                         | • |
| C. What subject<br>2,338 responses        | area are you currently purs | uing?                                                                   |   |
|                                           | 45.3%                       | <ul><li>Arts</li><li>Science</li><li>Commerce</li><li>Diploma</li></ul> |   |
| <ul> <li>▲</li> <li>Graduation</li> </ul> |                             | <ul><li>Science</li><li>Commerce</li></ul>                              |   |