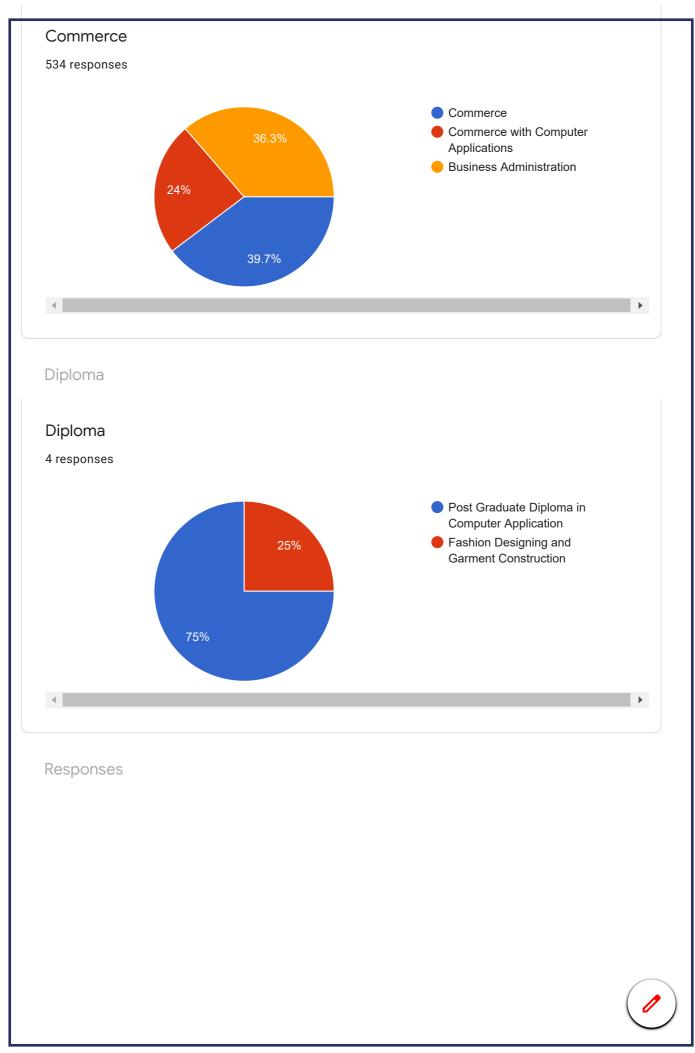

## Overall Perception of the Students of Fatima College towards Institutional Performance

| B. Reg. No.:                              |                             |                                                                         |   |
|-------------------------------------------|-----------------------------|-------------------------------------------------------------------------|---|
| 2,339 responses                           |                             |                                                                         |   |
| 2019A07                                   |                             |                                                                         |   |
| 2019MSCM46                                |                             |                                                                         |   |
| 2019A36                                   |                             |                                                                         |   |
| 2019MSCP28                                |                             |                                                                         |   |
| 2020MAH06                                 |                             |                                                                         |   |
| 2018T07                                   |                             |                                                                         |   |
| 2018JM19                                  |                             |                                                                         |   |
| 2018LB75                                  |                             |                                                                         |   |
| 2018LB15                                  |                             |                                                                         | • |
| C. What subject<br>2,338 responses        | area are you currently purs | uing?                                                                   |   |
|                                           | 45.3%                       | <ul><li>Arts</li><li>Science</li><li>Commerce</li><li>Diploma</li></ul> |   |
| <ul> <li>▲</li> <li>Graduation</li> </ul> |                             | <ul><li>Science</li><li>Commerce</li></ul>                              |   |