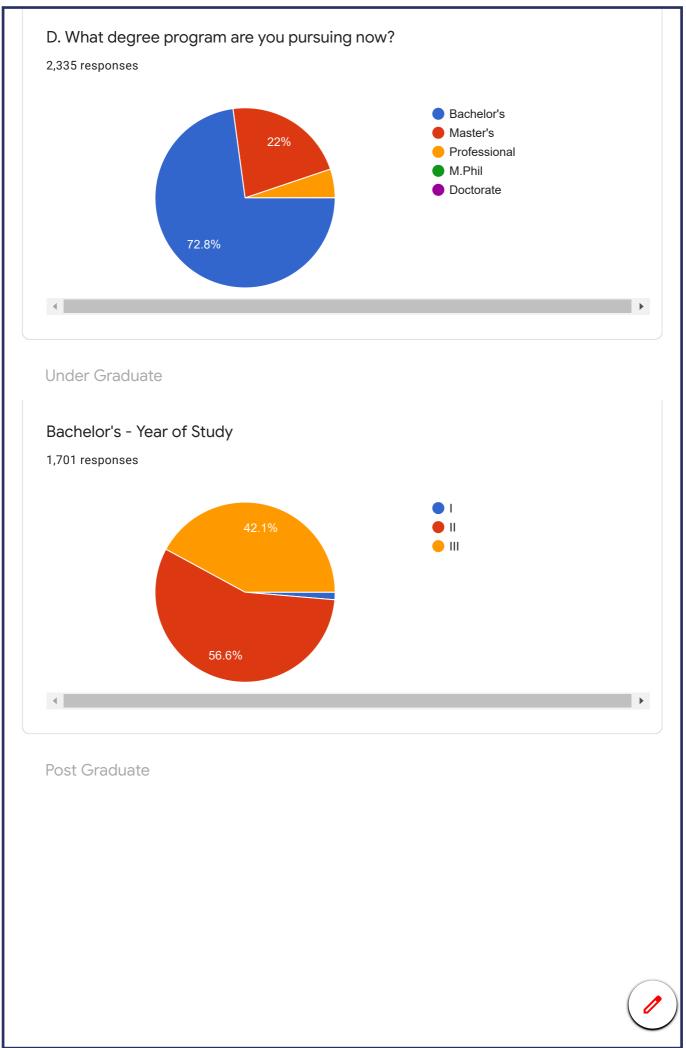

## STUDENT SATISFACTION SURVEY 2020 - 2021

No. of Students Participated in Survey: 2,339