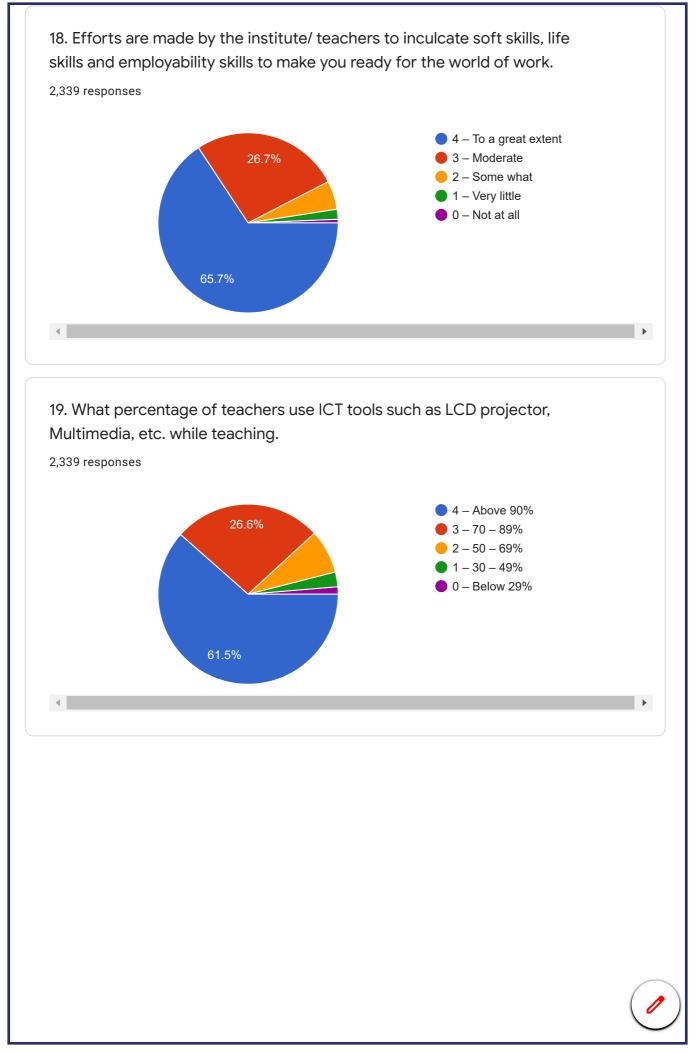

| 2018LB75                                  |                             |                                                                         |   |
| 2018LB15                                  |                             |                                                                         | • |
| C. What subject<br>2,338 responses        | area are you currently purs | uing?                                                                   |   |
|                                           | 45.3%                       | <ul><li>Arts</li><li>Science</li><li>Commerce</li><li>Diploma</li></ul> |   |
| <ul> <li>▲</li> <li>Graduation</li> </ul> |                             | <ul><li>Science</li><li>Commerce</li></ul>                              |   |