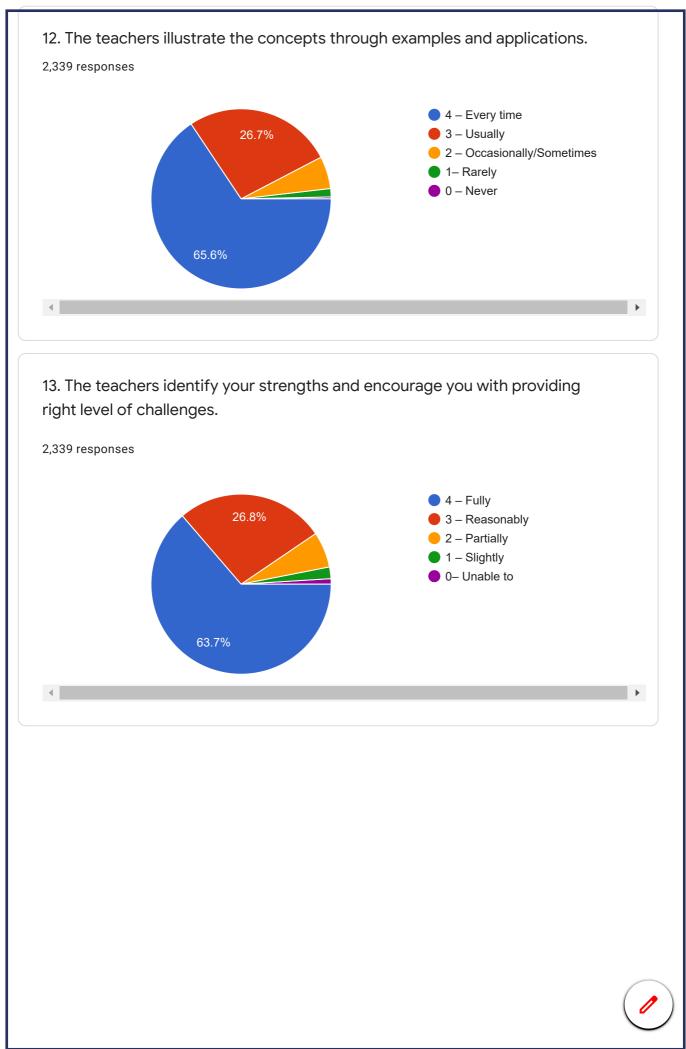

|   |
| 2018LB75                                  |                             |                                                                         |   |
| 2018LB15                                  |                             |                                                                         | • |
| C. What subject<br>2,338 responses        | area are you currently purs | uing?                                                                   |   |
|                                           | 45.3%                       | <ul><li>Arts</li><li>Science</li><li>Commerce</li><li>Diploma</li></ul> |   |
| <ul> <li>▲</li> <li>Graduation</li> </ul> |                             | <ul><li>Science</li><li>Commerce</li></ul>                              |   |