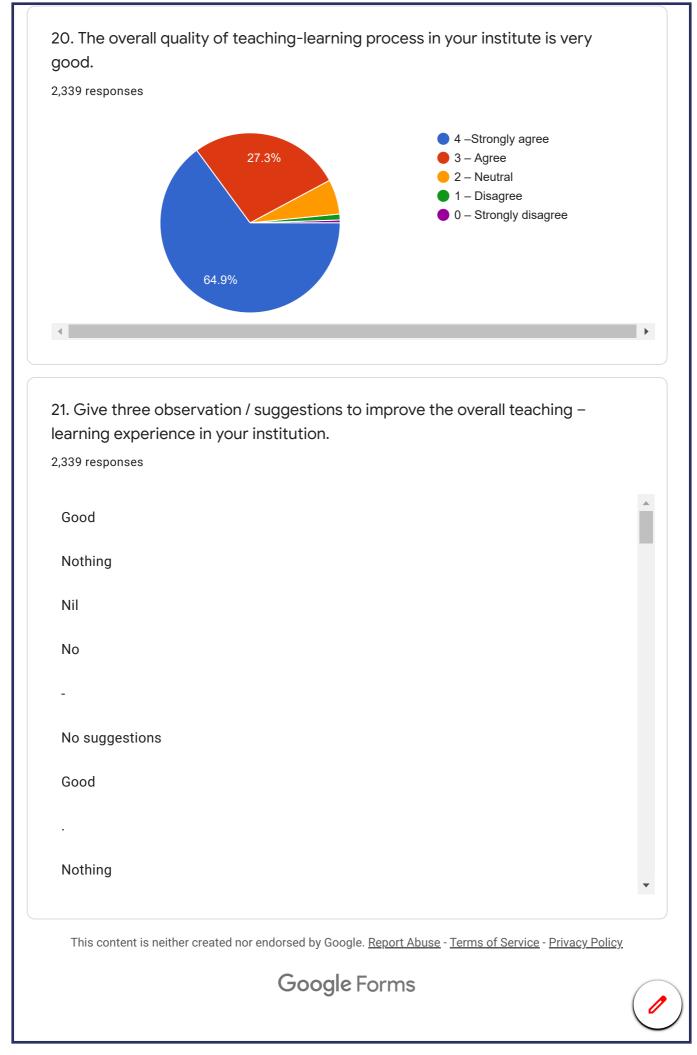

2018LB75                                  |                             |                                                                         |   |
| 2018LB15                                  |                             |                                                                         | • |
| C. What subject<br>2,338 responses        | area are you currently purs | uing?                                                                   |   |
|                                           | 45.3%                       | <ul><li>Arts</li><li>Science</li><li>Commerce</li><li>Diploma</li></ul> |   |
| <ul> <li>▲</li> <li>Graduation</li> </ul> |                             | <ul><li>Science</li><li>Commerce</li></ul>                              |   |