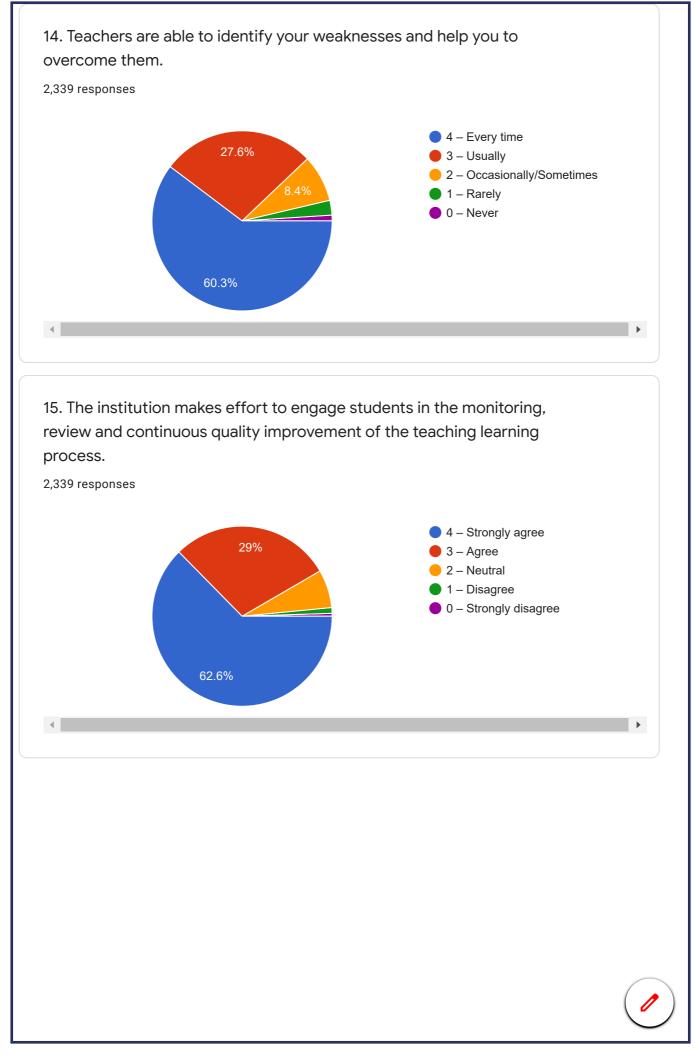

|
| 2018LB75                                  |                             |                                                                         |   |
| 2018LB15                                  |                             |                                                                         | • |
| C. What subject<br>2,338 responses        | area are you currently purs | uing?                                                                   |   |
|                                           | 45.3%                       | <ul><li>Arts</li><li>Science</li><li>Commerce</li><li>Diploma</li></ul> |   |
| <ul> <li>▲</li> <li>Graduation</li> </ul> |                             | <ul><li>Science</li><li>Commerce</li></ul>                              |   |