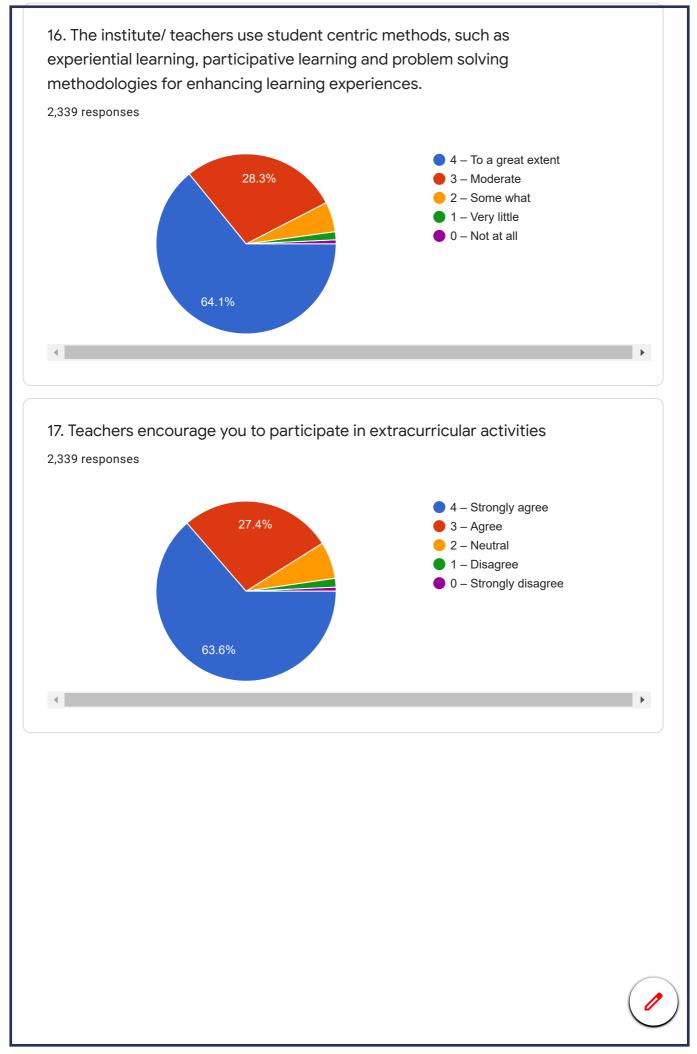

|
| 2018LB75                                  |                             |                                                                         |   |
| 2018LB15                                  |                             |                                                                         | • |
| C. What subject<br>2,338 responses        | area are you currently purs | uing?                                                                   |   |
|                                           | 45.3%                       | <ul><li>Arts</li><li>Science</li><li>Commerce</li><li>Diploma</li></ul> |   |
| <ul> <li>▲</li> <li>Graduation</li> </ul> |                             | <ul><li>Science</li><li>Commerce</li></ul>                              |   |