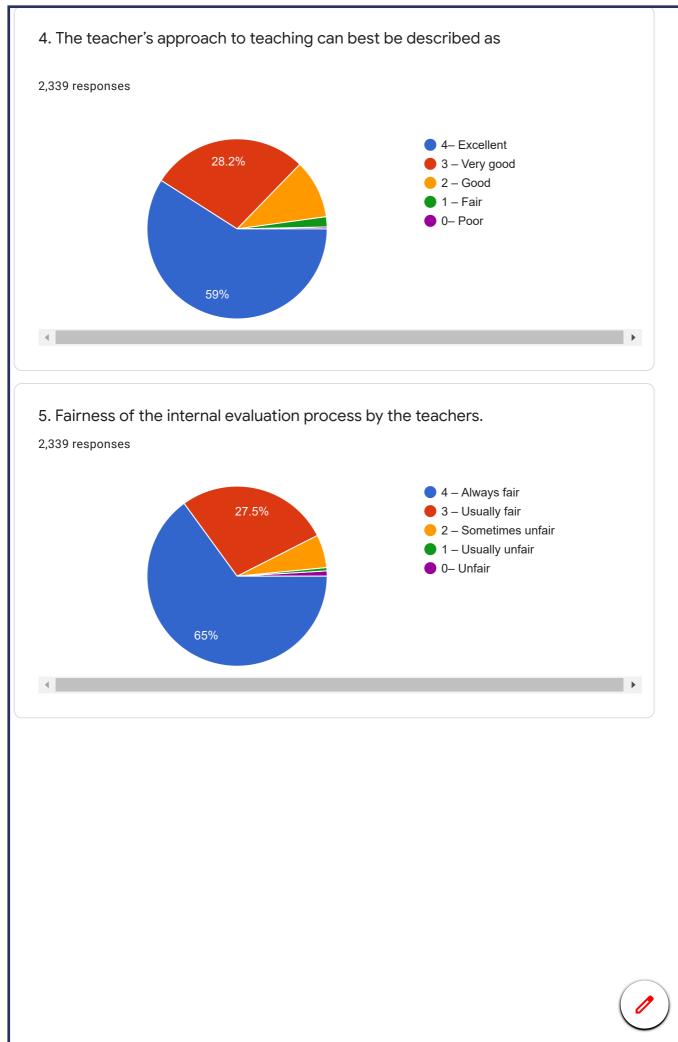

|   |
| 2018LB75                                  |                             |                                                                         |   |
| 2018LB15                                  |                             |                                                                         | • |
| C. What subject<br>2,338 responses        | area are you currently purs | uing?                                                                   |   |
|                                           | 45.3%                       | <ul><li>Arts</li><li>Science</li><li>Commerce</li><li>Diploma</li></ul> |   |
| <ul> <li>▲</li> <li>Graduation</li> </ul> |                             | <ul><li>Science</li><li>Commerce</li></ul>                              |   |