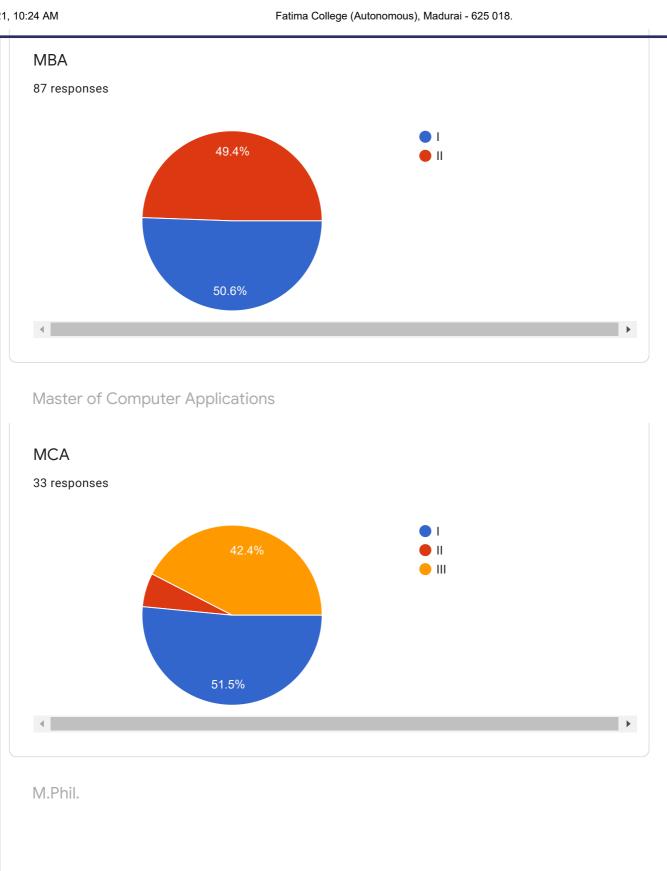

## Overall Perception of the Students of Fatima College towards Institutional Performance

| B. Reg. No.:                              |                             |                                                                         |   |
|-------------------------------------------|-----------------------------|-------------------------------------------------------------------------|---|
| 2,339 responses                           |                             |                                                                         |   |
| 2019A07                                   |                             |                                                                         |   |
| 2019MSCM46                                |                             |                                                                         |   |
| 2019A36                                   |                             |                                                                         |   |
| 2019MSCP28                                |                             |                                                                         |   |
| 2020MAH06                                 |                             |                                                                         |   |
| 2018T07                                   |                             |                                                                         |   |
| 2018JM19                                  |                             |                                                                         |   |
| 2018LB75                                  |                             |                                                                         |   |
| 2018LB15                                  |                             |                                                                         | • |
| C. What subject<br>2,338 responses        | area are you currently purs | uing?                                                                   |   |
|                                           | 45.3%                       | <ul><li>Arts</li><li>Science</li><li>Commerce</li><li>Diploma</li></ul> |   |
| <ul> <li>▲</li> <li>Graduation</li> </ul> |                             | <ul><li>Science</li><li>Commerce</li></ul>                              |   |