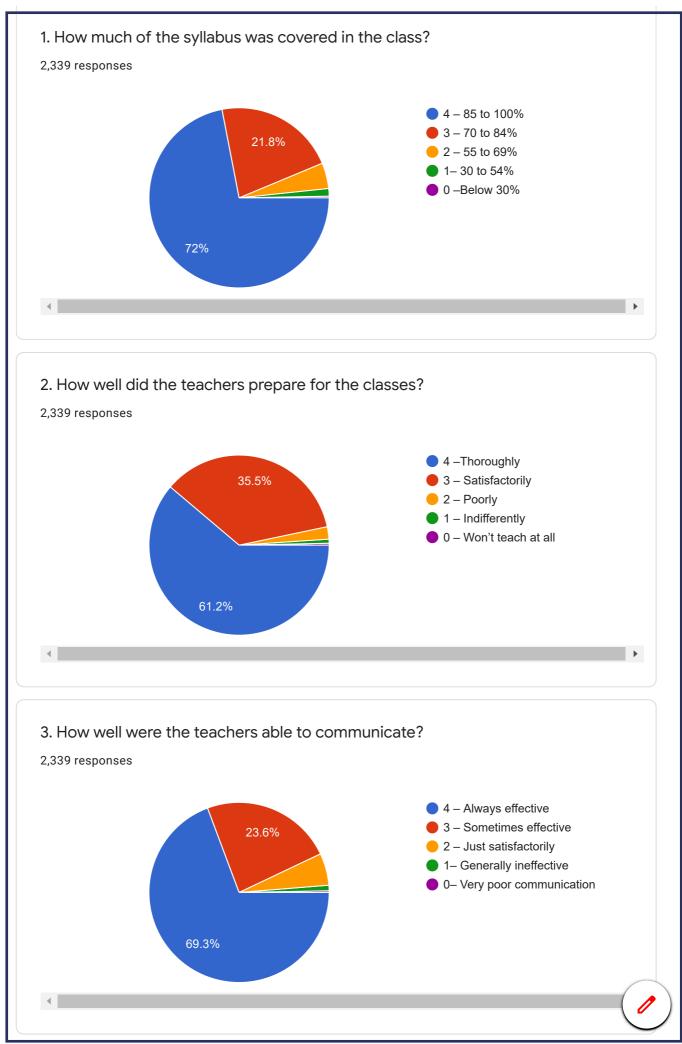

|   |
| 2018LB75                                  |                             |                                                                         |   |
| 2018LB15                                  |                             |                                                                         | • |
| C. What subject<br>2,338 responses        | area are you currently purs | uing?                                                                   |   |
|                                           | 45.3%                       | <ul><li>Arts</li><li>Science</li><li>Commerce</li><li>Diploma</li></ul> |   |
| <ul> <li>▲</li> <li>Graduation</li> </ul> |                             | <ul><li>Science</li><li>Commerce</li></ul>                              |   |