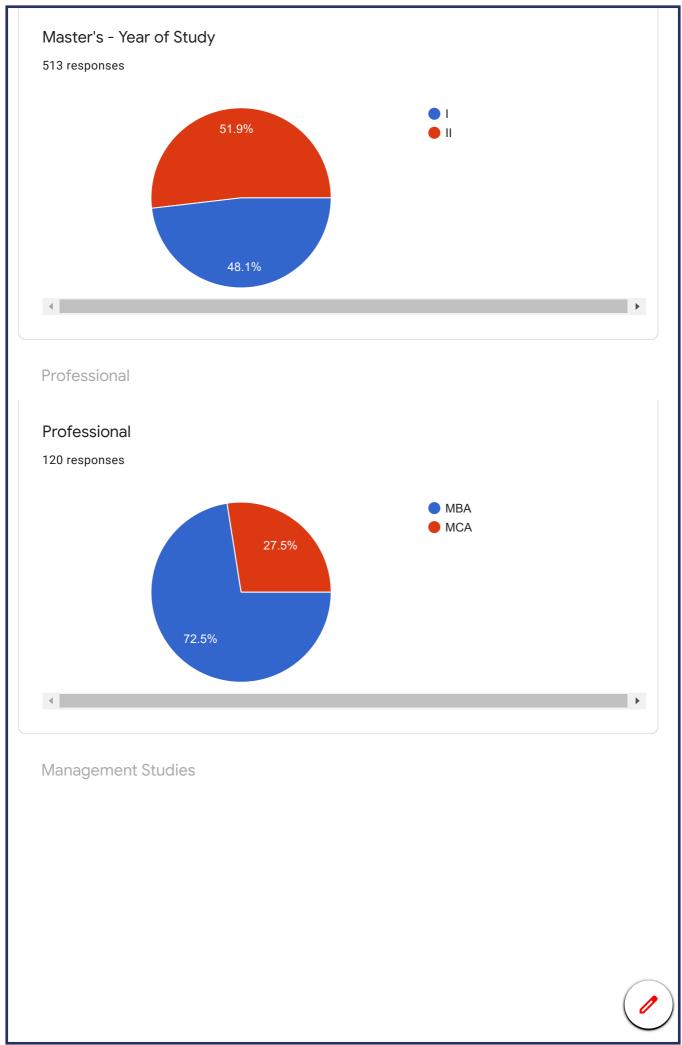

## STUDENT SATISFACTION SURVEY 2020 - 2021

No. of Students Participated in Survey: 2,339