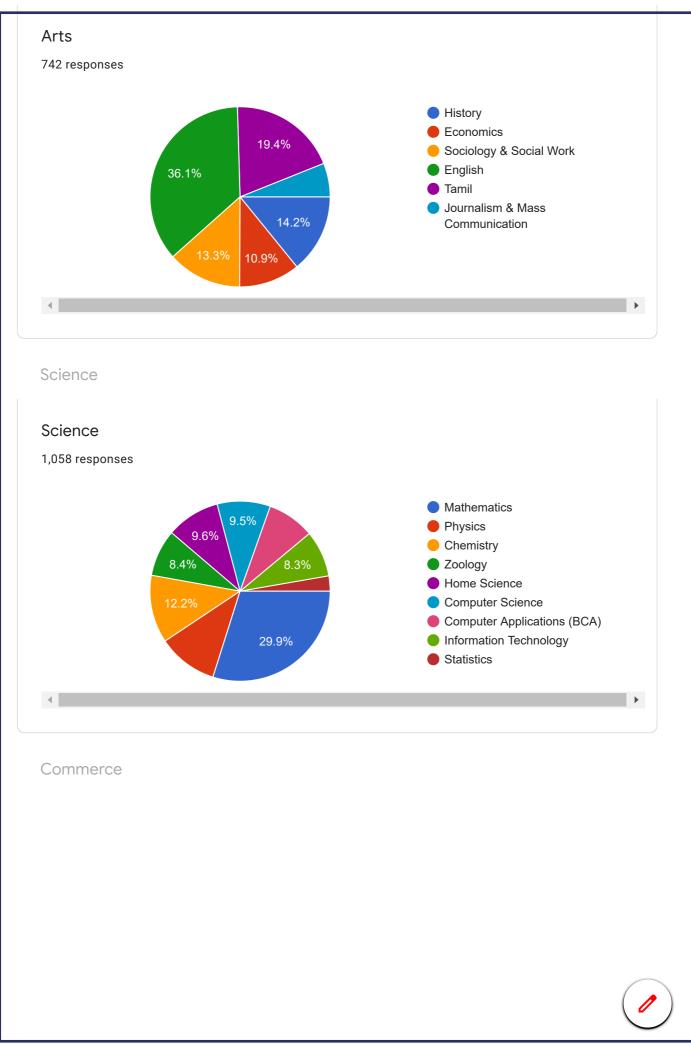

## Overall Perception of the Students of Fatima College towards Institutional Performance

| B. Reg. No.:                              |                             |                                                                         |   |
|-------------------------------------------|-----------------------------|-------------------------------------------------------------------------|---|
| 2,339 responses                           |                             |                                                                         |   |
| 2019A07                                   |                             |                                                                         |   |
| 2019MSCM46                                |                             |                                                                         |   |
| 2019A36                                   |                             |                                                                         |   |
| 2019MSCP28                                |                             |                                                                         |   |
| 2020MAH06                                 |                             |                                                                         |   |
| 2018T07                                   |                             |                                                                         |   |
| 2018JM19                                  |                             |                                                                         |   |
| 2018LB75                                  |                             |                                                                         |   |
| 2018LB15                                  |                             |                                                                         | • |
| C. What subject<br>2,338 responses        | area are you currently purs | uing?                                                                   |   |
|                                           | 45.3%                       | <ul><li>Arts</li><li>Science</li><li>Commerce</li><li>Diploma</li></ul> |   |
| <ul> <li>▲</li> <li>Graduation</li> </ul> |                             | <ul><li>Science</li><li>Commerce</li></ul>                              |   |