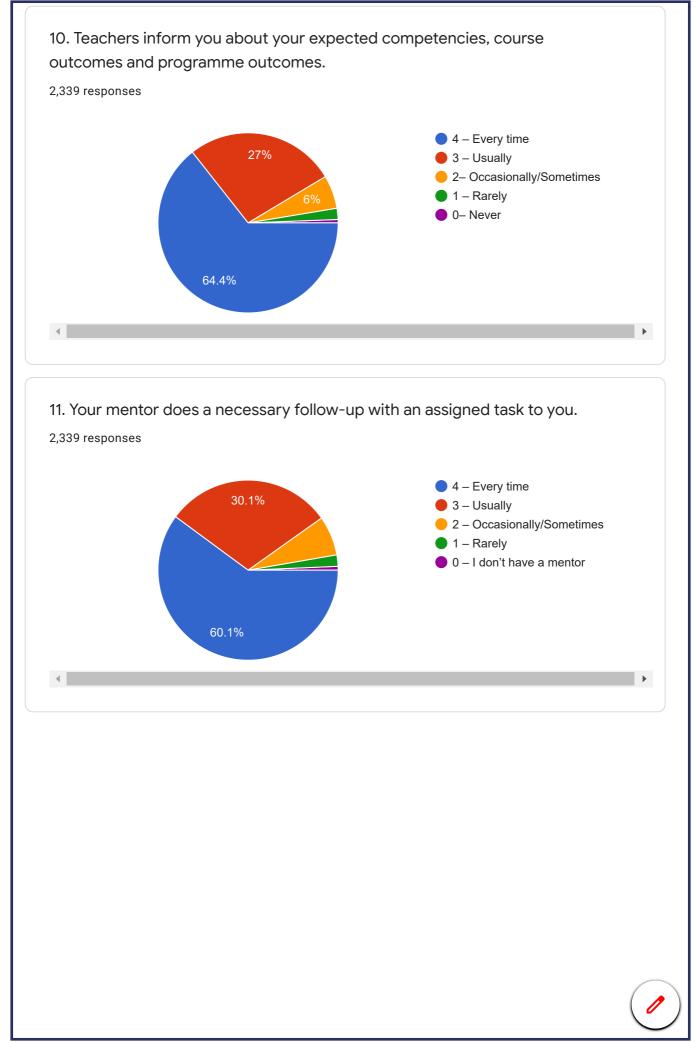

|   |
| 2018LB75                                  |                             |                                                                         |   |
| 2018LB15                                  |                             |                                                                         | • |
| C. What subject<br>2,338 responses        | area are you currently purs | uing?                                                                   |   |
|                                           | 45.3%                       | <ul><li>Arts</li><li>Science</li><li>Commerce</li><li>Diploma</li></ul> |   |
| <ul> <li>▲</li> <li>Graduation</li> </ul> |                             | <ul><li>Science</li><li>Commerce</li></ul>                              |   |