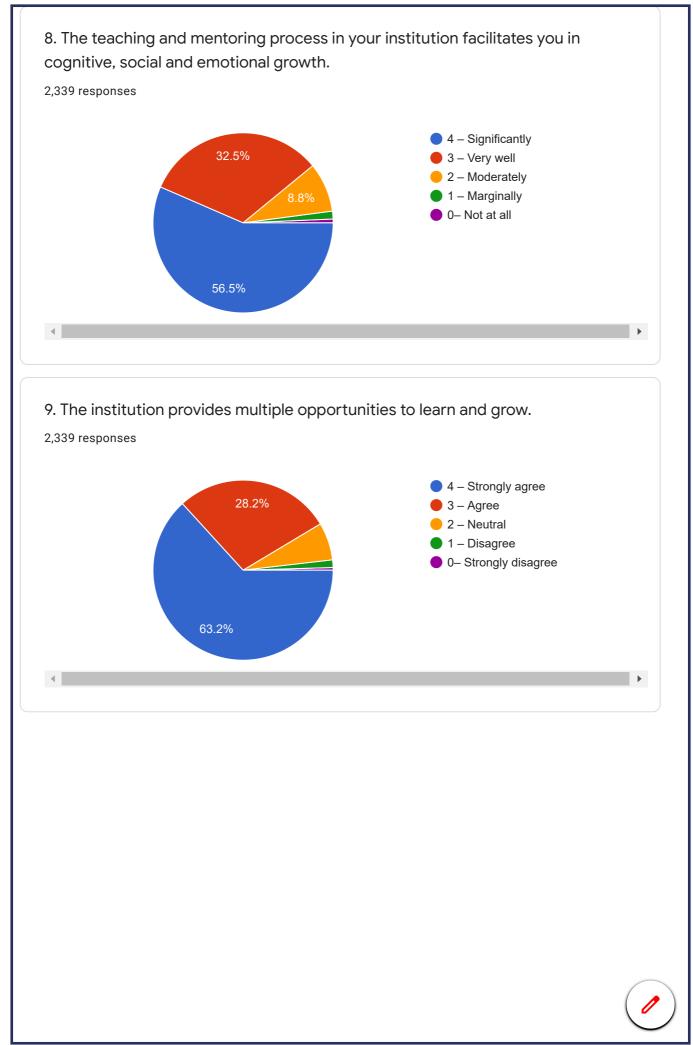

|   |
| 2018LB75                                  |                             |                                                                         |   |
| 2018LB15                                  |                             |                                                                         | • |
| C. What subject<br>2,338 responses        | area are you currently purs | uing?                                                                   |   |
|                                           | 45.3%                       | <ul><li>Arts</li><li>Science</li><li>Commerce</li><li>Diploma</li></ul> |   |
| <ul> <li>▲</li> <li>Graduation</li> </ul> |                             | <ul><li>Science</li><li>Commerce</li></ul>                              |   |