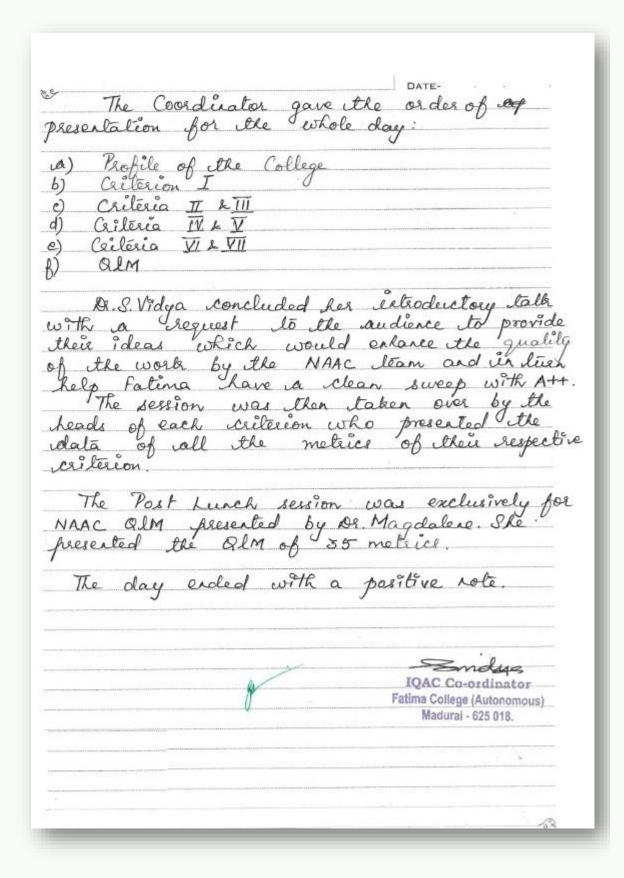

nd briefed the whole day's schedule. She also soid that it had been two years that the NAAC lean consisting 16 members have been tirelessly working in the collection and validation of the data for 107 metrics. She informed that will be a six member team for NAAC internal review, Also the External review was held on Dec 1 and Dec 2 by two external experts from ANJA college and attended by Sr. Secretary and Sa. Prencipal. The following are some of the highlights refed by OR. S. Vidya: \* Out of the 107 metrics 72 and and 35 QlM. 10 metrice nearing completion. \* to make rote of the missing dala a) that are given but not included b) Wrong data / factual error or mis representation All the teachers were requested to follow the presentation carefully and make note and submit a report to IOAC.



DATE- 21. 12.2020. VENUE: TUBILEE HAL General Staff Meeting by IQAC Members Present: Sr. Secrolary, Sr. Principal NAAC Team and All the Staff The meeting started with Dr. S. Vidya, Coordinator Of IRAC Marking all the leachers for the suggestions and cappeccations for the NAAC work and promised to carry out all the possible suggestions. \* The Heads of the Dopartments were asked to get ready for presentation and the for presentation and the for the Wis9+. be maintained properly department \* The Heads were informed to follow the Sample Heads Presentation sent by A. Joseph Albert and requested not to initale but only have that as a model template. \* Suggestions given by Dr. Ceril van be taken whose presentation was much appreciated. She then listed the instructions given by A. Joseph Dora