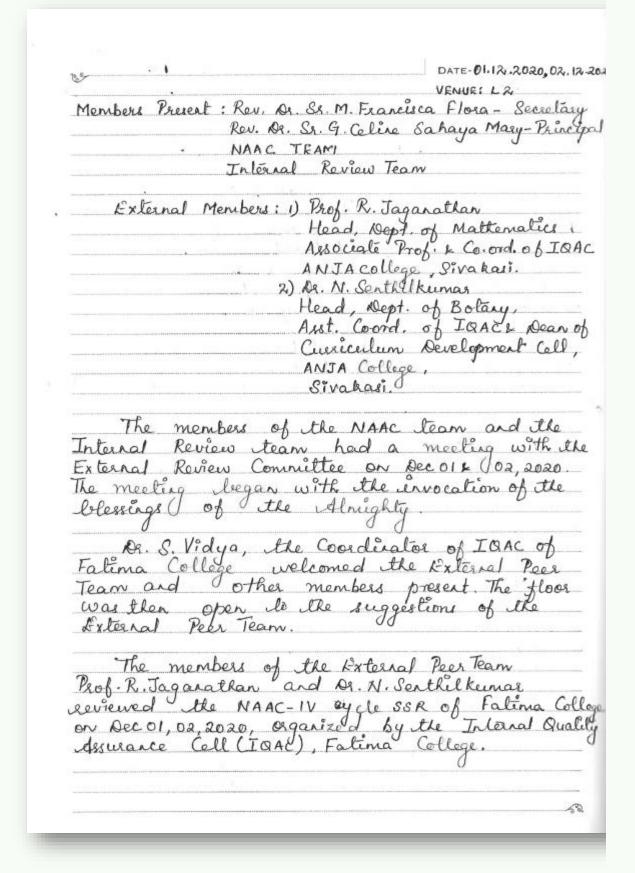

# MINUTES OF THE IQAC MEETING

2020 -2021

DATE- 17. 07. 2020

Members pausent:

NAAC committee (Collection, Review and validation) & Heads of the Departments.

In the meeting held at 10 am in Jubille Hall, the following aspects were discussed:

- \* Powentation of alm in the criteria It i, criterion i, criteria il + vi, and criteria i + vi.
- \* Decision on future course of coort was mode.

QLM:

- \* All data were succeived from Library, controller of examinations, ROSA, Page- v. criterion 1.1.1. is pending from Department of Economics.
  - \* write-ups for all metrice were completed.