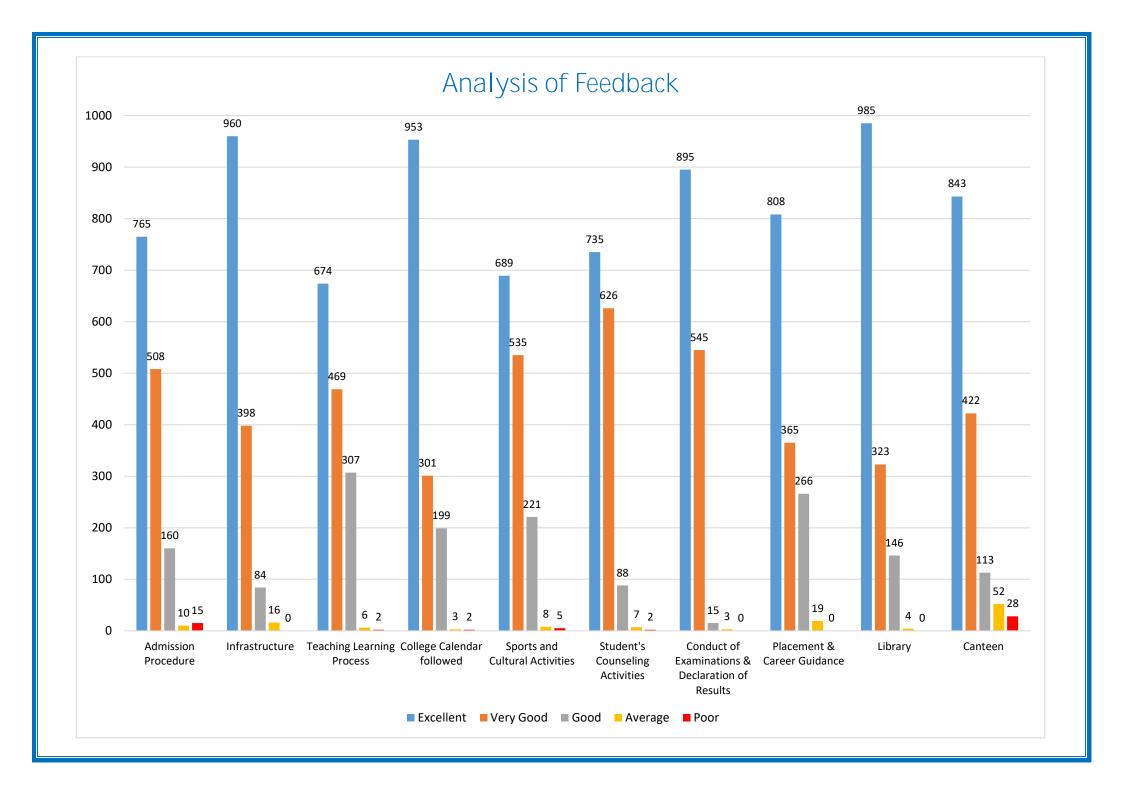

## FEEDBACK FROM STUDENTS 2015 - 2016

| S. No. | Particulars                                      | Excellent | Very Good | Good | Average | Poor |
|--------|--------------------------------------------------|-----------|-----------|------|---------|------|
| 1.     | Admission Procedure                              | 765       | 508       | 160  | 10      | 15   |
| 2.     | Infrastructure                                   | 960       | 398       | 84   | 16      | 0    |
| 3.     | Teaching Learning Process                        | 674       | 469       | 307  | 6       | 2    |
| 4.     | College Calendar followed                        | 953       | 301       | 199  | 3       | 2    |
| 5.     | Sports and Cultural Activities                   | 689       | 535       | 221  | 8       | 5    |
| 6.     | Student's Counseling Activities                  | 735       | 626       | 88   | 7       | 2    |
| 7.     | Conduct of Examinations & Declaration of Results | 895       | 545       | 15   | 3       | 0    |
| 8.     | Placement & Career Guidance                      | 808       | 365       | 266  | 19      | 0    |
| 9.     | Library                                          | 985       | 323       | 146  | 4       | 0    |
| 10.    | Canteen                                          | 843       | 422       | 113  | 52      | 28   |