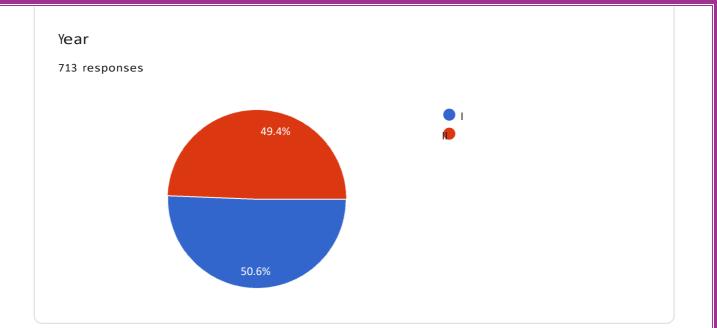

UG PG

Select your year (UG)

Select your year (PG)

4/29/2021

Relationship with ward & Response

| Enter Father's / Mother's / Guardian's Name |   |
|---------------------------------------------|---|
| 3,741 responses                             |   |
| Father                                      |   |
| P.Murugan<br>Mother                         |   |
| M.Priyadharshini                            |   |
| M.Sudha                                     |   |
| K.Ganesan                                   |   |
| K.Murugan                                   |   |
| P.Murugesan                                 |   |
| P.Kannan                                    | • |