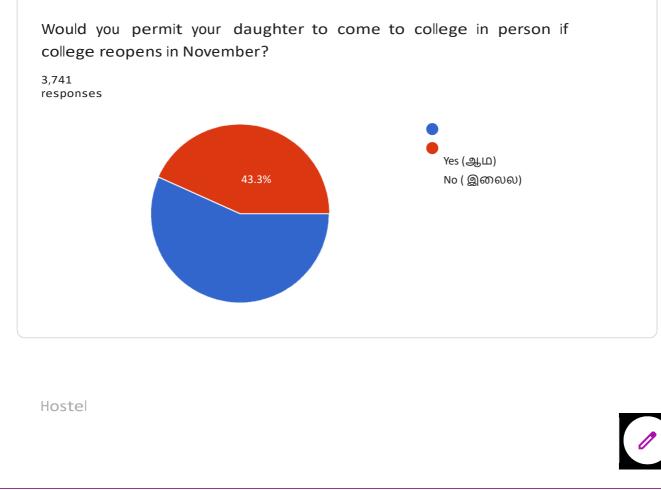

Hostel

Transport

| Suggest when would your prefer the college to reopen.<br>Oresponses                                                            |          |  |
|--------------------------------------------------------------------------------------------------------------------------------|----------|--|
| No responses yet for this question.                                                                                            |          |  |
| Any other Suggestion                                                                                                           |          |  |
| Any other suggestion<br>2,255 responses                                                                                        |          |  |
| Νο                                                                                                                             |          |  |
| Nothing                                                                                                                        | <u>^</u> |  |
| Nothing                                                                                                                        |          |  |
| Nil                                                                                                                            |          |  |
| No suggestion                                                                                                                  |          |  |
| Νο                                                                                                                             |          |  |
| No suggestions                                                                                                                 |          |  |
| No comments                                                                                                                    |          |  |
| no                                                                                                                             |          |  |
|                                                                                                                                |          |  |
| Thank you for your participation.                                                                                              | •        |  |
| This content is neither created nor endorsed by Google. <u>Report Abuse</u> - <u>Terms of Ser vice</u> - <u>Privacy Policy</u> |          |  |
| Forms                                                                                                                          |          |  |
| Google                                                                                                                         |          |  |
|                                                                                                                                |          |  |
|                                                                                                                                | 1        |  |
|                                                                                                                                |          |  |