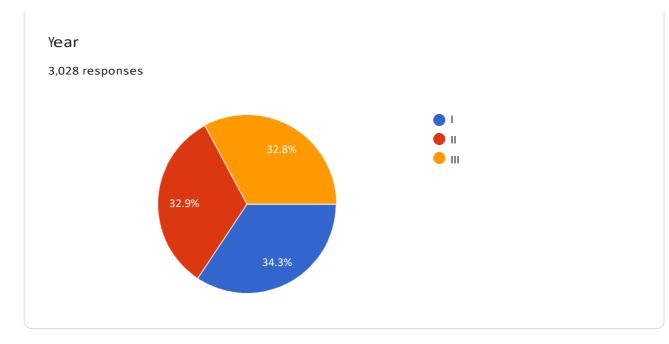

UG PG

Select your year (UG)

Select your year (PG)

4/29/2021

Relationship with ward & Response

| Enter Father's / Mother's / Guardian's Name |   |
|---------------------------------------------|---|
| 3,741 responses                             |   |
| Father                                      |   |
| P.Murugan<br>Mother                         |   |
| M.Priyadharshini                            |   |
| M.Sudha                                     |   |
| K.Ganesan                                   |   |
| K.Murugan                                   |   |
| P.Murugesan                                 |   |
| P.Kannan                                    | • |