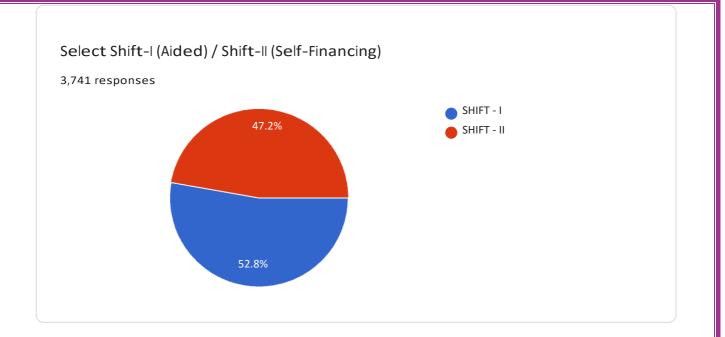

UG PG

Select your year (UG)

Select your year (PG)

4/29/2021

Relationship with ward & Response

| Enter Father's / Mother's / Guardian's Name |   |
|---------------------------------------------|---|
| 3,741 responses                             |   |
| Father                                      |   |
| P.Murugan<br>Mother                         |   |
| M.Priyadharshini                            |   |
| M.Sudha                                     |   |
| K.Ganesan                                   |   |
| K.Murugan                                   |   |
| P.Murugesan                                 |   |
| P.Kannan                                    | • |