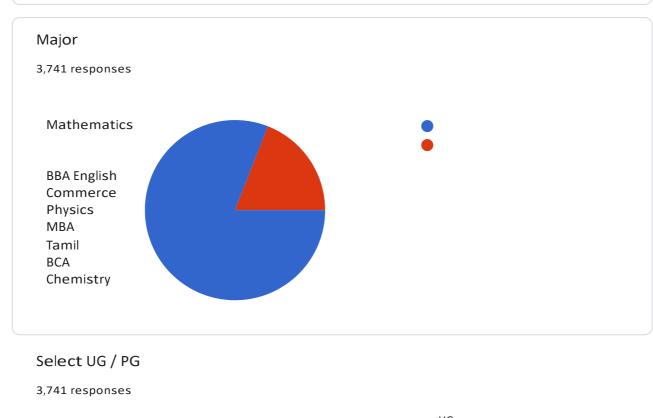

## Survey of Parents opinion on sending their Wards to College.

3,741 responses

**Publish analytics** 

Name of the Student (மாண

ன ெபயர)

3,741 responses

M.Mahalakshmi 2019T13 R.Sneha 2018A47 T.Priyadharshini 2019AC11 A. Sneha 2018AB74 M.Lavanya 2018H34 R.Dharani 2020MATL15 M.Nivetha 2019N39 S.Gayathri 2018H03 G.swetha 2020AC63

UG PG

Select your year (UG)

Select your year (PG)

4/29/2021

Relationship with ward & Response

| Enter Father's / Mother's / Guardian's Name |   |
|---------------------------------------------|---|
| 3,741 responses                             |   |
| Father                                      |   |
| P.Murugan<br>Mother                         |   |
| M.Priyadharshini                            |   |
| M.Sudha                                     |   |
| K.Ganesan                                   |   |
| K.Murugan                                   |   |
| P.Murugesan                                 |   |
| P.Kannan                                    | • |