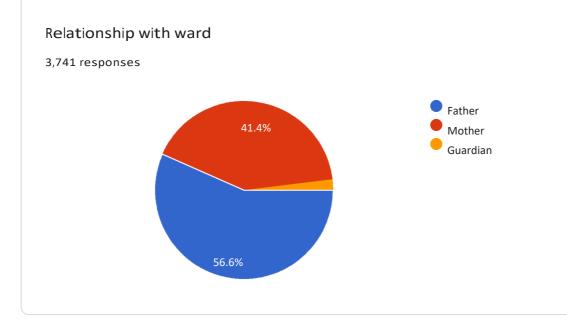

UG PG

Select your year (UG)

Select your year (PG)

4/29/2021

Relationship with ward & Response

| Enter Father's / Mother's / Guardian's Name |   |
|---------------------------------------------|---|
| 3,741 responses                             |   |
| Father                                      |   |
| P.Murugan<br>Mother                         |   |
| M.Priyadharshini                            |   |
| M.Sudha                                     |   |
| K.Ganesan                                   |   |
| K.Murugan                                   |   |
| P.Murugesan                                 |   |
| P.Kannan                                    | • |