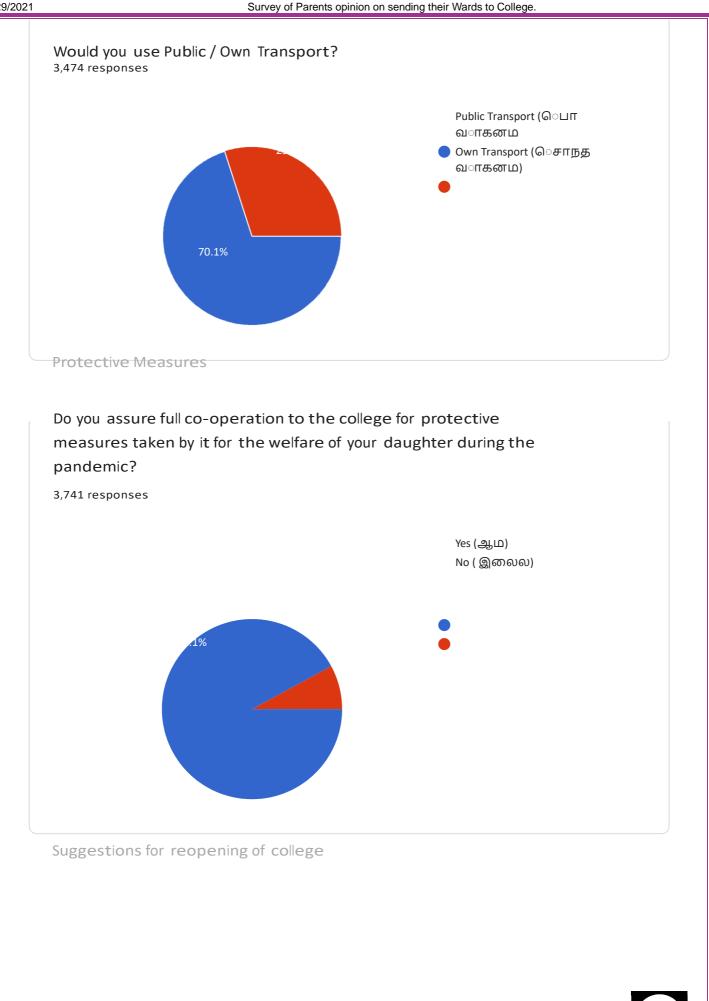

Hostel

Transport

| Suggest when would your prefer the college to reopen.<br>Oresponses                                                            |          |  |
|--------------------------------------------------------------------------------------------------------------------------------|----------|--|
| No responses yet for this question.                                                                                            |          |  |
| Any other Suggestion                                                                                                           |          |  |
| Any other suggestion<br>2,255 responses                                                                                        |          |  |
| Νο                                                                                                                             |          |  |
| Nothing                                                                                                                        | <u>^</u> |  |
| Nothing                                                                                                                        |          |  |
| Nil                                                                                                                            |          |  |
| No suggestion                                                                                                                  |          |  |
| Νο                                                                                                                             |          |  |
| No suggestions                                                                                                                 |          |  |
| No comments                                                                                                                    |          |  |
| no                                                                                                                             |          |  |
|                                                                                                                                |          |  |
| Thank you for your participation.                                                                                              | •        |  |
| This content is neither created nor endorsed by Google. <u>Report Abuse</u> - <u>Terms of Ser vice</u> - <u>Privacy Policy</u> |          |  |
| Forms                                                                                                                          |          |  |
| Google                                                                                                                         |          |  |
|                                                                                                                                |          |  |
|                                                                                                                                | 1        |  |
|                                                                                                                                |          |  |