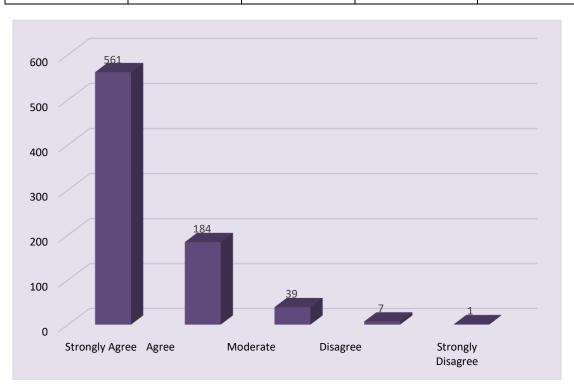

#### 8. Proper counselling section

| Strongly Agree | Agree | Moderate | Disagree | Strongly Disagree |
|----------------|-------|----------|----------|-------------------|
| 561            | 184   | 39       | 7        | 1                 |