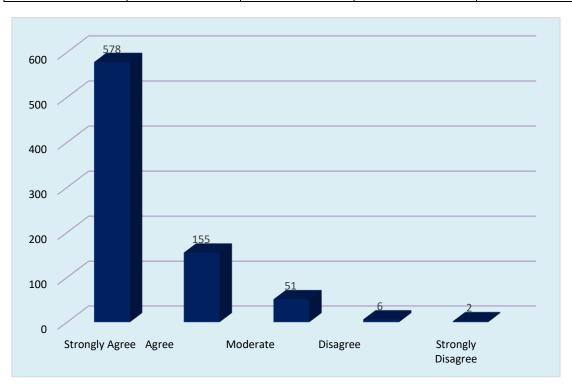

## 10. Support sports

| Strongly Agree | Agree | Moderate | Disagree | Strongly Disagree |
|----------------|-------|----------|----------|-------------------|
| 578            | 155   | 51       | 6        | 2                 |