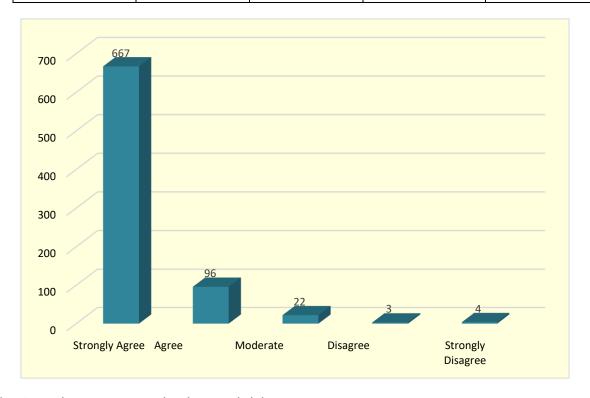

#### 5. Library has quality books off-class library facility available

| Strongly Agree | Agree | Moderate | Disagree | Strongly Disagree |
|----------------|-------|----------|----------|-------------------|
| 667            | 96    | 22 3     |          | 4                 |