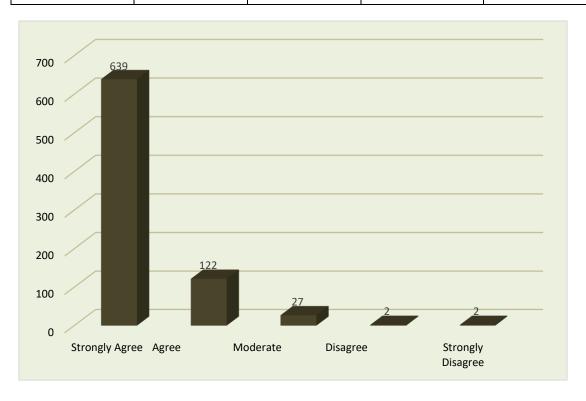

## 11. Become a social responsible women

| Strongly Agree | Agree | Moderate | Disagree | Strongly Disagree |
|----------------|-------|----------|----------|-------------------|
| 639            | 122   | 27       | 2        | 2                 |