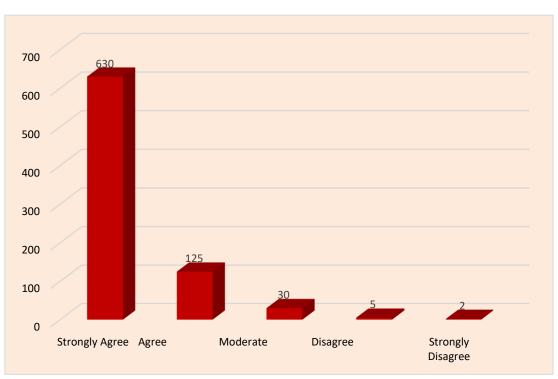

#### 6. Develop extracurricular activities

| Strongly Agree | Agree | Moderate | Disagree | Strongly Disagree |
|----------------|-------|----------|----------|-------------------|
| 630            | 125   | 30 5     |          | 2                 |