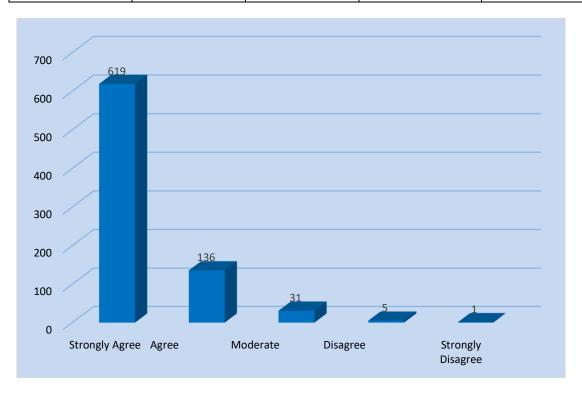

#### 9. Extracurricular activities

| Strongly Agree | Agree | Moderate | Disagree | Strongly Disagree |
|----------------|-------|----------|----------|-------------------|
| 619            | 136   | 31       | 5        | 1                 |