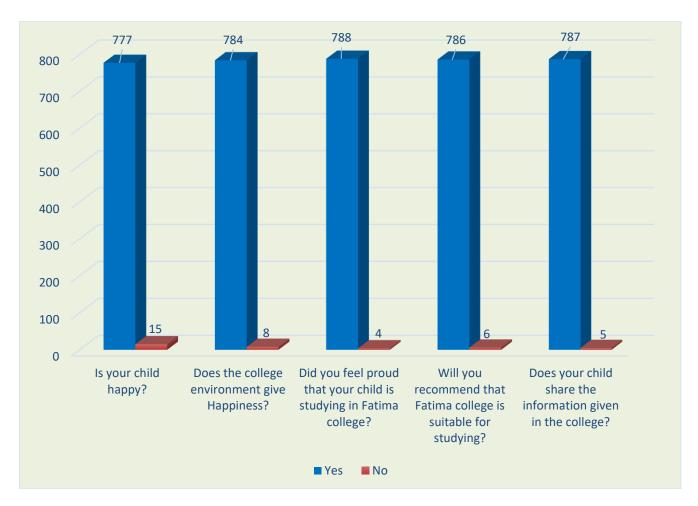

| S. No. | Particulars                                                       | Yes | No |
|--------|-------------------------------------------------------------------|-----|----|
| 1.     | Is your child happy?                                              | 777 | 15 |
| 2.     | Does the college environment give Happiness?                      | 784 | 8  |
| 3.     | Did you feel proud that your child is studying in Fatima college? | 788 | 4  |
| 4.     | Will you recommend that Fatima college is suitable for studying?  | 786 | 6  |
| 5.     | Does your child share the information given in the college?       | 787 | 5  |