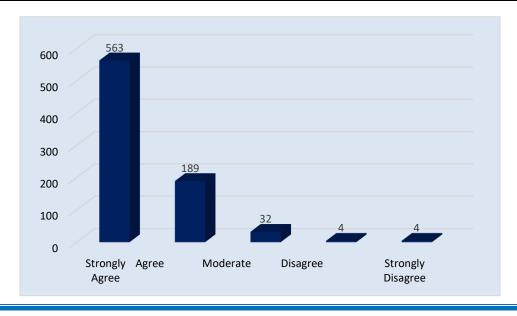

#### 2. Preference to first generation and economically backward

| Strongly Agree | Agree | Moderate | Disagree | Strongly Disagree |
|----------------|-------|----------|----------|-------------------|
| 563            | 189   | 32       | 4        | 4                 |