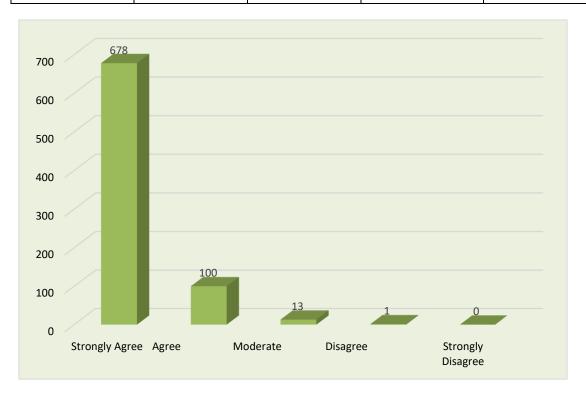

#### 7. Teach moral values to the students

| Strongly Agree | Agree | Moderate | Disagree | Strongly Disagree |
|----------------|-------|----------|----------|-------------------|
| 678            | 100   | 13       | 1        | 0                 |