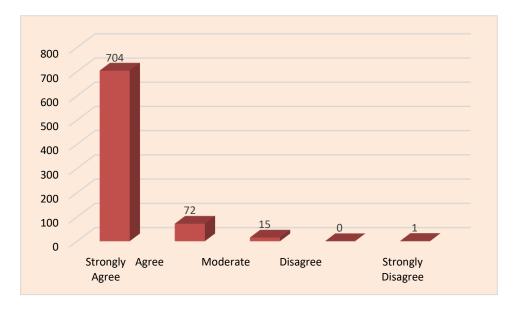

#### 1. Provide Quality Education

| Strongly Agree | Agree | Moderate | Disagree | Strongly Disagree |
|----------------|-------|----------|----------|-------------------|
| 704            | 72    | 15       | 0        | 1                 |