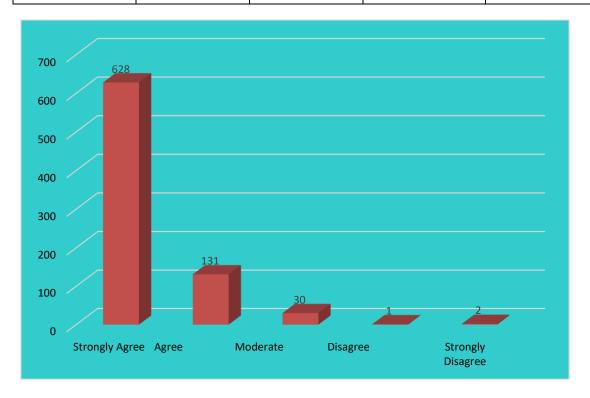

#### 3. Utilization of infrastructure

| Strongly Agree | Agree | Moderate | Disagree | Strongly Disagree |
|----------------|-------|----------|----------|-------------------|
| 628            | 131   | 30       | 1        | 2                 |