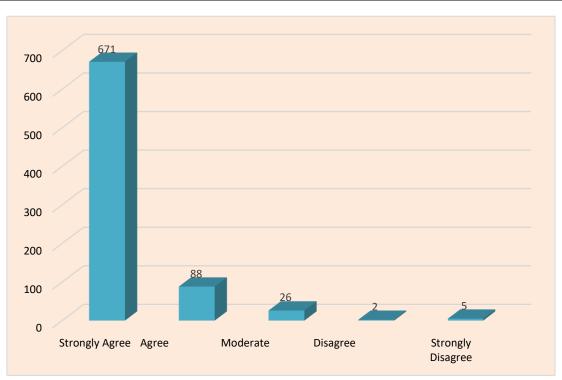

## 4. College campus is clean and eco-friendly

| Strongly Agree | Agree | Moderate | Disagree | Strongly Disagree |
|----------------|-------|----------|----------|-------------------|
| 671            | 88    | 26       | 2        | 5                 |