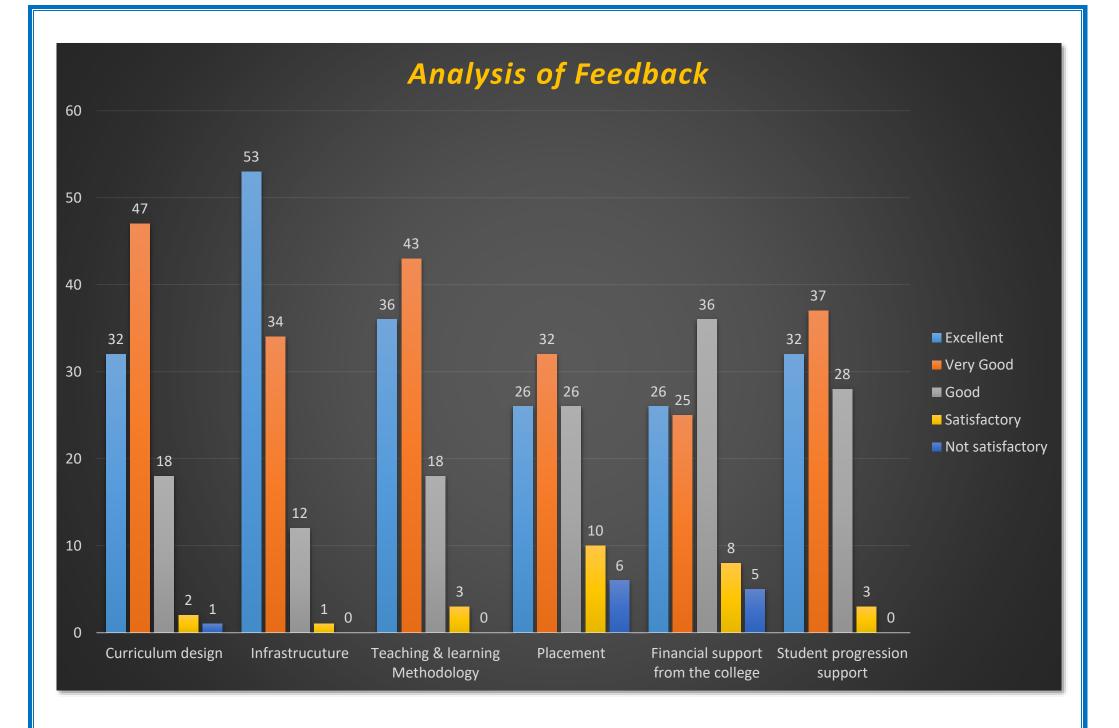

| S. No. | Particulars                        | Excellent | Very Good | Good | Satisfactory | Not Satisfactory |
|--------|------------------------------------|-----------|-----------|------|--------------|------------------|
| 1.     | Curriculum Design                  | 32        | 47        | 18   | 2            | 1                |
| 2.     | Infrastructure                     | 53        | 34        | 12   | 1            | 0                |
| 3.     | Teaching & Learning Methodology    | 36        | 43        | 18   | 3            | 0                |
| 4.     | Placement                          | 26        | 32        | 26   | 10           | 6                |
| 5.     | Financial Support from the College | 26        | 25        | 36   | 8            | 5                |
| 6.     | Student Progression Support        | 32        | 37        | 28   | 3            | 0                |